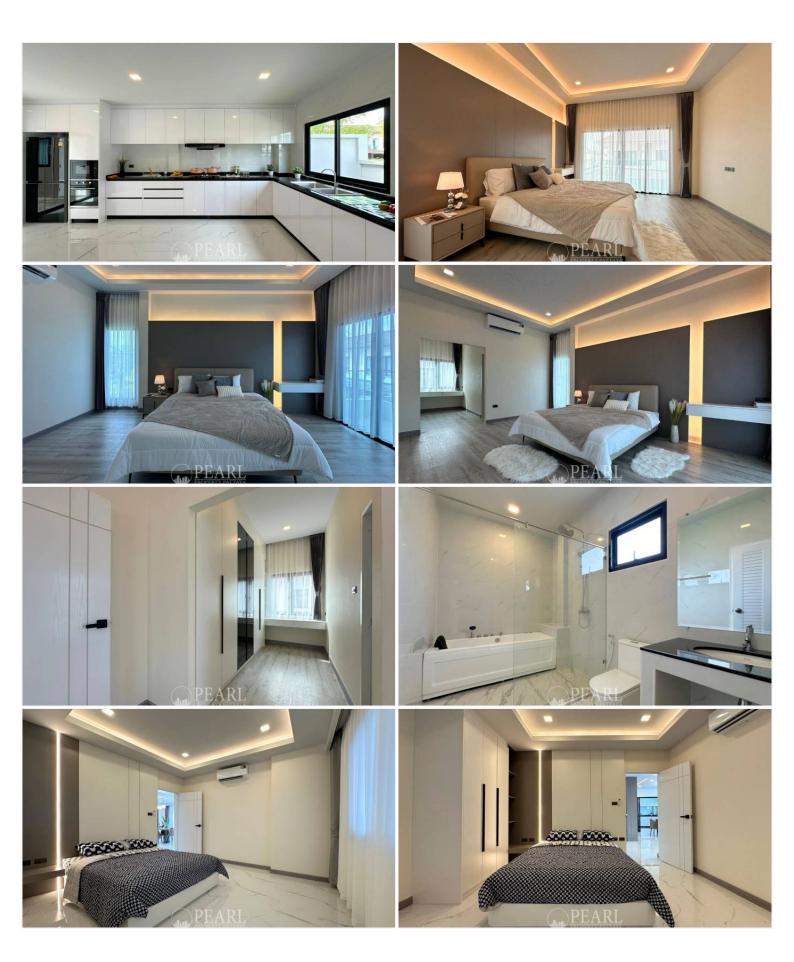

## **Property Description**

This 2-storey single family villa is located in Soi Khao Noi, East Pattaya area. Just short drive to Sukhumvit road, surrounded by many shops, restaurants, cafes, and 10 minutes from Tara International School. This house is sitting on a plot of land of 328 Sq.m (82 Sq.wah) offering 260 Sqm. of living space. Consists of 5 bedrooms and 5 bathrooms. It comes fully furnished with two living areas, large kitchen, dining area and 4 parking spaces.

### Photo Gallery