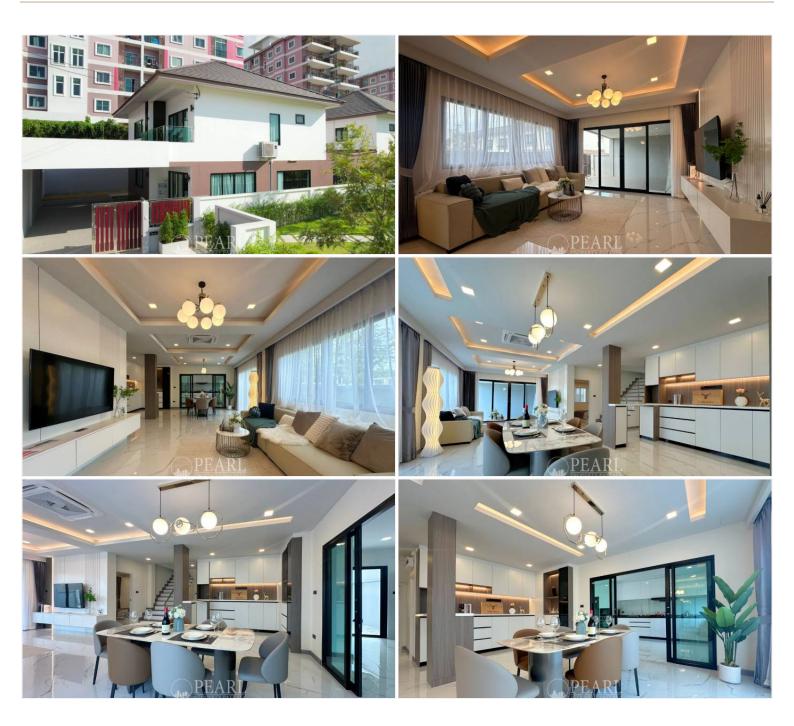

## **Property Description**

This 2-storey single family villa is located in Soi Khao Noi, East Pattaya area. Just short drive to Sukhumvit road, surrounded by many shops, restaurants, cafes, and 10 minutes from Tara International School. This house is sitting on a plot of land of 328 Sq.m (82 Sq.wah) offering 260 Sqm. of living space. Consists of 5 bedrooms and 5 bathrooms. It comes fully furnished with two living areas, large kitchen, dining area and 4 parking spaces.

### Photo Gallery