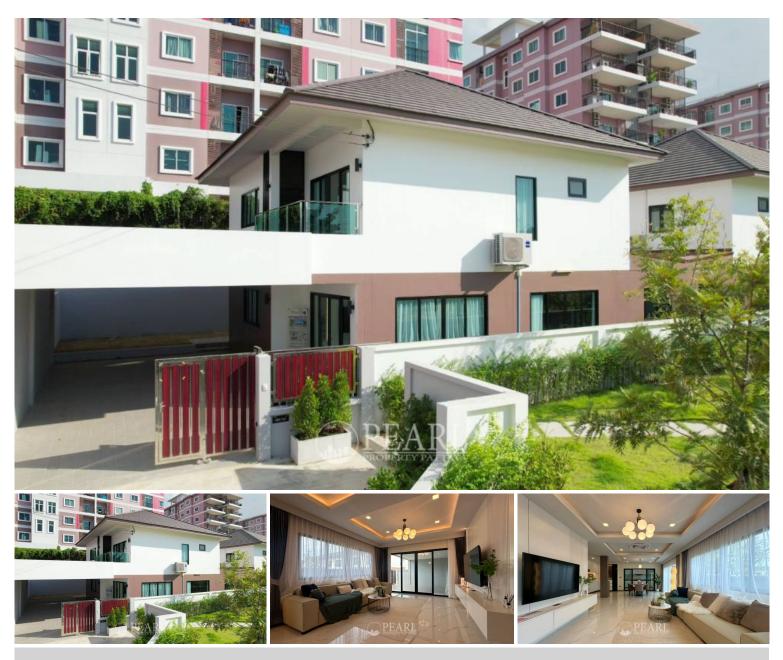

## Modern 2-storey house in East Pattaya

Pattaya, Nong Prue, Thailand Reference: 3208

## **Property Description**

This 2-storey single family villa is located in Soi Khao Noi, East Pattaya area. Just short drive to Sukhumvit road, surrounded by many shops, restaurants, cafes, and 10 minutes from Tara International School. This house is sitting on a plot of land of 328 Sq.m (82 Sq.wah) offering 260 Sqm. of living space. Consists of 5 bedrooms and 5 bathrooms. It comes fully furnished with two living areas, large kitchen, dining area and 4 parking spaces.

### Photo Gallery