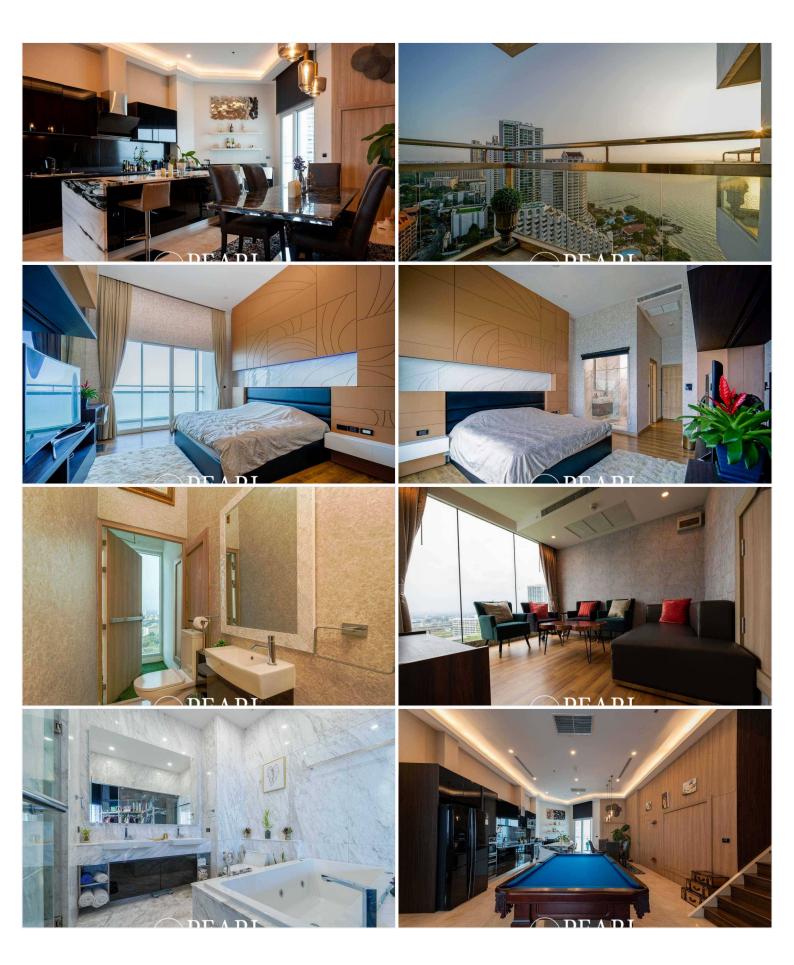

### **Property Description**

- 3 bedrooms, 4 bathrooms, expansive penthouse with 331 sqm of luxurious living space
- Located on the 28th floor, offering breathtaking panoramic sea views
- Private swimming pool and spacious outdoor terrace perfect for relaxation and entertaining
- High-end finishes throughout, including a fully furnished interior with elegant and modern design
- Master suite features a large walk-in closet and en-suite bathroom
- Open-concept living and dining area with floor-to-ceiling windows that capture stunning ocean views
- Gourmet kitchen equipped with state-of-the-art appliances and sleek cabinetry
- Situated in the prestigious Palm Wongamat Condominium, right on Wong Amat Beach, North Pattaya
- Resort-style amenities, including a beachfront pool, fitness center, and direct beach access
- Ideal location close to shopping, dining, and entertainment options

Discover the epitome of luxury living in this stunning 331 sqm, fully furnished penthouse located on the 28th floor of the prestigious Palm Wongamat Condominium, nestled right on Wong Amat Beach in North Pattaya. This elegant 3-bedroom, 4-bathroom residence boasts unparalleled panoramic sea views from every room. The spacious, open-concept living and dining areas are framed by floor-to-ceiling windows that flood the space with natural light and offer unobstructed views of the ocean. Step outside to your private terrace, complete with a swimming pool, where you can entertain guests or simply unwind while taking in the breathtaking coastal scenery. The high-end finishes throughout the home, combined with modern furnishings, create a sophisticated and inviting atmosphere. The master suite features a luxurious en-suite bathroom and a walk-in closet, providing ample storage. The gourmet kitchen is equipped with top-of-the-line appliances and sleek cabinetry, perfect for cooking and entertaining. Residents of the Palm Wongamat Condominium enjoy exclusive access to resort-style amenities, including a beachfront pool, state-of-the-art fitness center, and direct beach access. Situated in a prime location, you'll be just moments away from the vibrant shopping, dining, and entertainment options that North Pattaya has to

## Photo Gallery