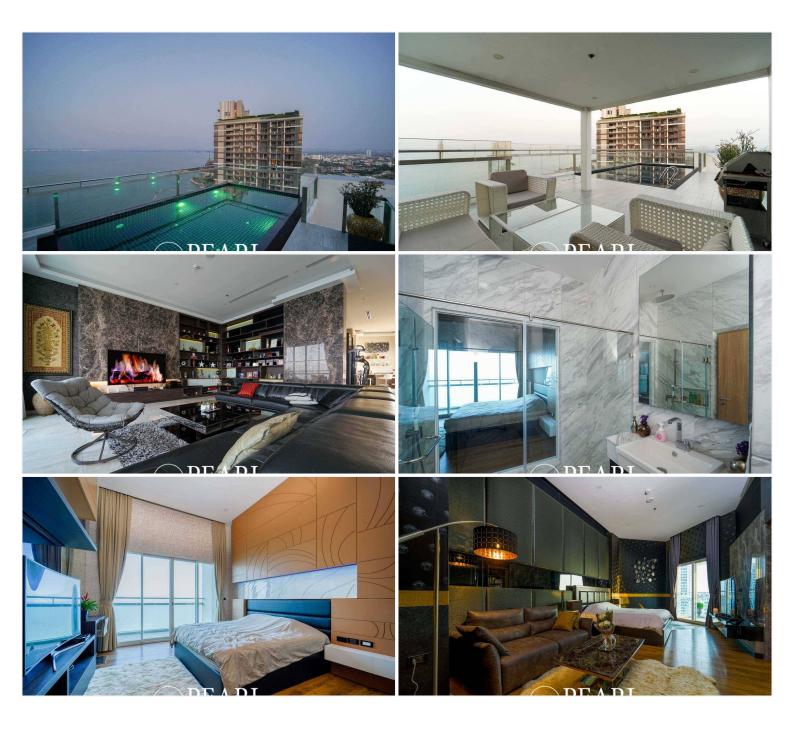

### **Property Description**

- 3 bedrooms, 4 bathrooms, expansive penthouse with 331 sqm of luxurious living space
- Located on the 28th floor, offering breathtaking panoramic sea views
- Private swimming pool and spacious outdoor terrace perfect for relaxation and entertaining
- High-end finishes throughout, including a fully furnished interior with elegant and modern design
- Master suite features a large walk-in closet and en-suite bathroom
- Open-concept living and dining area with floor-to-ceiling windows that capture stunning ocean views
- Gourmet kitchen equipped with state-of-the-art appliances and sleek cabinetry
- Situated in the prestigious Palm Wongamat Condominium, right on Wong Amat Beach, North Pattaya
- Resort-style amenities, including a beachfront pool, fitness center, and direct beach access
- Ideal location close to shopping, dining, and entertainment options

Discover the epitome of luxury living in this stunning 331 sqm, fully furnished penthouse located on the 28th floor of the prestigious Palm Wongamat Condominium, nestled right on Wong Amat Beach in North Pattaya. This elegant 3-bedroom, 4-bathroom residence boasts unparalleled panoramic sea views from every room. The spacious, open-concept living and dining areas are framed by floor-to-ceiling windows that flood the space with natural light and offer unobstructed views of the ocean. Step outside to your private terrace, complete with a swimming pool, where you can entertain guests or simply unwind while taking in the breathtaking coastal scenery. The high-end finishes throughout the home, combined with modern furnishings, create a sophisticated and inviting atmosphere. The master suite features a luxurious en-suite bathroom and a walk-in closet, providing ample storage. The gourmet kitchen is equipped with top-of-the-line appliances and sleek cabinetry, perfect for cooking and entertaining. Residents of the Palm Wongamat Condominium enjoy exclusive access to resort-style amenities, including a beachfront pool, state-of-the-art fitness center, and direct beach access. Situated in a prime location, you'll be just moments away from the vibrant shopping, dining, and entertainment options that North Pattaya has to

## Photo Gallery