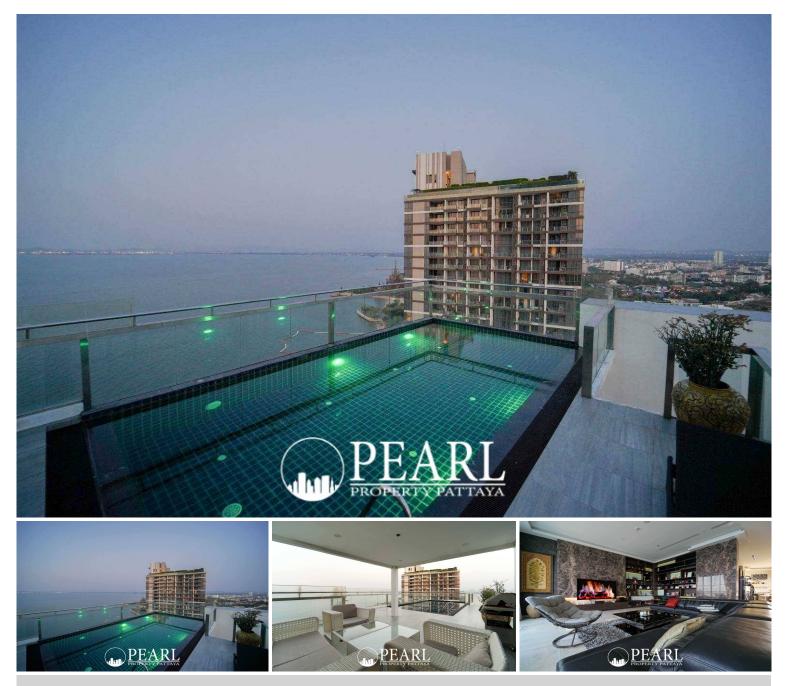

### **Palm Wongamat 3-Bed Penthouse**

Pattaya, Nong Prue, Thailand Reference: 4176

### **Property Description**

- 3 bedrooms, 4 bathrooms, expansive penthouse with 331 sqm of luxurious living space
- Located on the 28th floor, offering breathtaking panoramic sea views
- Private swimming pool and spacious outdoor terrace perfect for relaxation and entertaining
- High-end finishes throughout, including a fully furnished interior with elegant and modern design
- Master suite features a large walk-in closet and en-suite bathroom
- Open-concept living and dining area with floor-to-ceiling windows that capture stunning ocean views
- Gourmet kitchen equipped with state-of-the-art appliances and sleek cabinetry
- Situated in the prestigious Palm Wongamat Condominium, right on Wong Amat Beach, North Pattaya
- Resort-style amenities, including a beachfront pool, fitness center, and direct beach access
- Ideal location close to shopping, dining, and entertainment options

Discover the epitome of luxury living in this stunning 331 sqm, fully furnished penthouse located on the 28th floor of the prestigious Palm Wongamat Condominium, nestled right on Wong Amat Beach in North Pattaya. This elegant 3-bedroom, 4-bathroom residence boasts unparalleled panoramic sea views from every room. The spacious, open-concept living and dining areas are framed by floor-to-ceiling windows that flood the space with natural light and offer unobstructed views of the ocean. Step outside to your private terrace, complete with a swimming pool, where you can entertain guests or simply unwind while taking in the breathtaking coastal scenery. The high-end finishes throughout the home, combined with modern furnishings, create a sophisticated and inviting atmosphere. The master suite features a luxurious en-suite bathroom and a walk-in closet, providing ample storage. The gourmet kitchen is equipped with top-of-the-line appliances and sleek cabinetry, perfect for cooking and entertaining. Residents of the Palm Wongamat Condominium enjoy exclusive access to resort-style amenities, including a beachfront pool, state-of-the-art fitness center, and direct beach access. Situated in a prime location, you'll be just moments away from the vibrant shopping, dining, and entertainment options that North Pattaya has to

## Photo Gallery