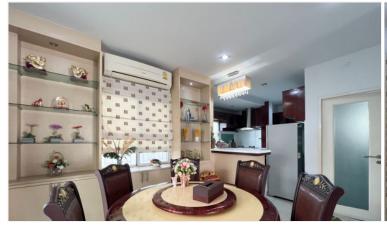

This 2-story house sits on a land area of 152 square meters and has a living space of approximately 120 square meters. The house is fully furnished, featuring 3 bedrooms, 2 bathrooms, a kitchen, dining area, living area, and car parking.

### Photo Gallery