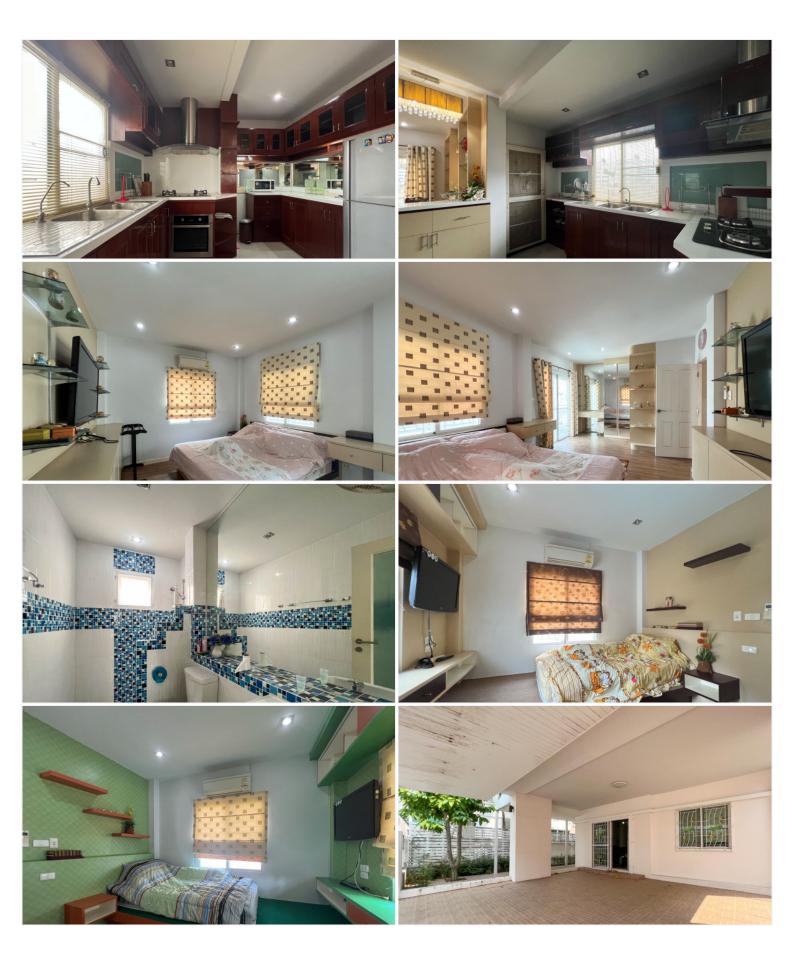

This 2-story house sits on a land area of 152 square meters and has a living space of approximately 120 square meters. The house is fully furnished, featuring 3 bedrooms, 2 bathrooms, a kitchen, dining area, living area, and car parking.

### Photo Gallery

## **Property Details**

• Property Type: Villa

• Location: Pattaya, Jomtien, Thailand

Internal Area: 120m²
Land Area: 152m²
Price: \$4,900,000

Bedrooms: 3Bathrooms: 2