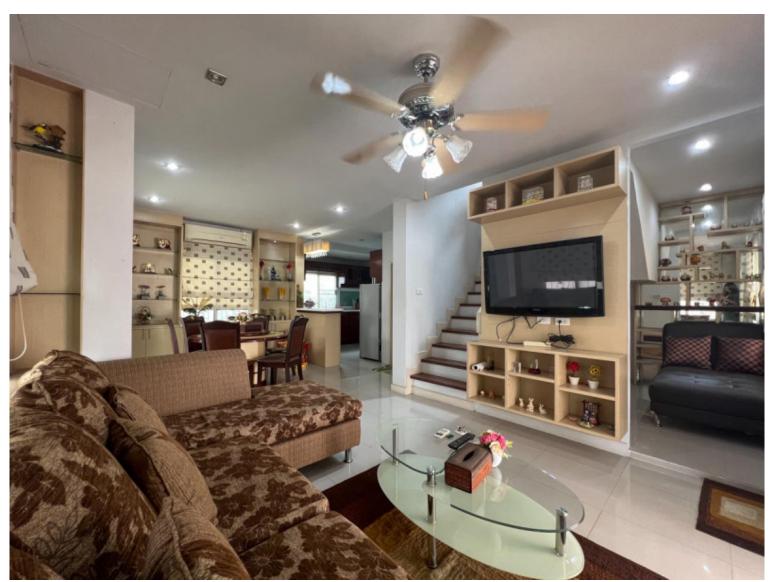

This 2-story house sits on a land area of 152 square meters and has a living space of approximately 120 square meters. The house is fully furnished, featuring 3 bedrooms, 2 bathrooms, a kitchen, dining area, living area, and car parking.

### **Property Features**

- Security
- Swimming Pool
- Air Conditioning
- Balcony
- Car Park