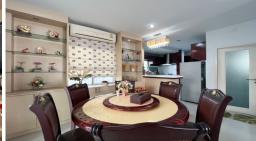

This 2-story house sits on a land area of 152 square meters and has a living space of approximately 120 square meters. The house is fully furnished, featuring 3 bedrooms, 2 bathrooms, a kitchen, dining area, living area, and car parking.

### Photo Gallery