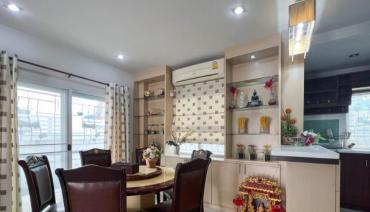

This 2-story house sits on a land area of 152 square meters and has a living space of approximately 120 square meters. The house is fully furnished, featuring 3 bedrooms, 2 bathrooms, a kitchen, dining area, living area, and car parking.

### Photo Gallery