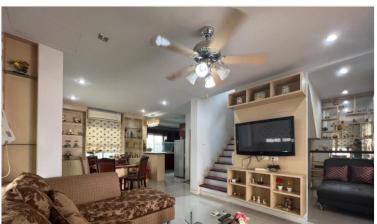

This 2-story house sits on a land area of 152 square meters and has a living space of approximately 120 square meters. The house is fully furnished, featuring 3 bedrooms, 2 bathrooms, a kitchen, dining area, living area, and car parking.

### Photo Gallery