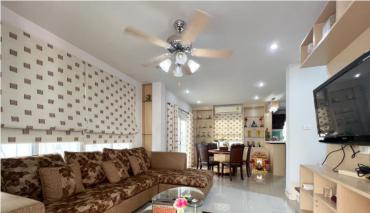

This 2-story house sits on a land area of 152 square meters and has a living space of approximately 120 square meters. The house is fully furnished, featuring 3 bedrooms, 2 bathrooms, a kitchen, dining area, living area, and car parking.

### Photo Gallery