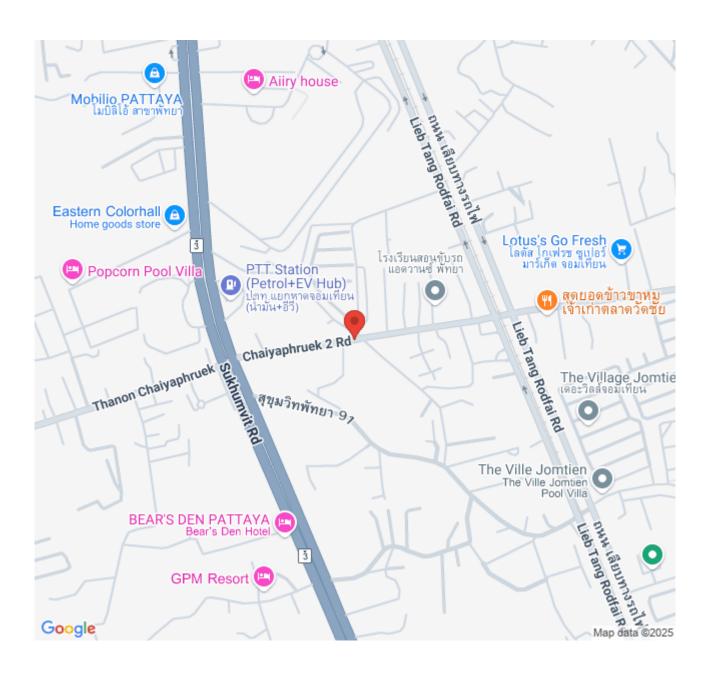

### **Property Description**

The Green Park Jomtien Village is situated on Chaiyapruek 2 and conveniently located just 2km away from Jomtien beach and 300 meters from Sukhumvit road. Chaiyapruek 2 offers all the necessities for day-to-day living, such as a large fresh market, a supermarket, convenience stores, bars, and restaurants.

### Location