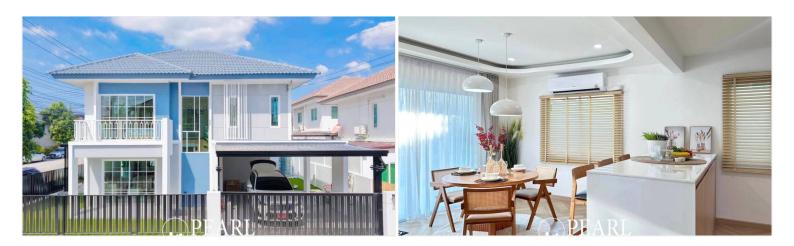

Inside, the house comes fully furnished, including built-in wardrobes in all bedrooms, a built-in bar counter, sofa set, living room furniture, built-in kitchen, and TV unit. Additionally, there is a dining table and air conditioning in every bedroom and the living room. The side yard has been extended to create a sitting pavilion, and all rooms are equipped with blackout and sheer curtains.

The property also features a water storage tank with an automatic pump, a washing machine, a refrigerator, and a water heater.

The community offers several amenities, including 24-hour security, a communal swimming pool, a fitness center, a clubhouse, and green spaces with landscaped gardens.