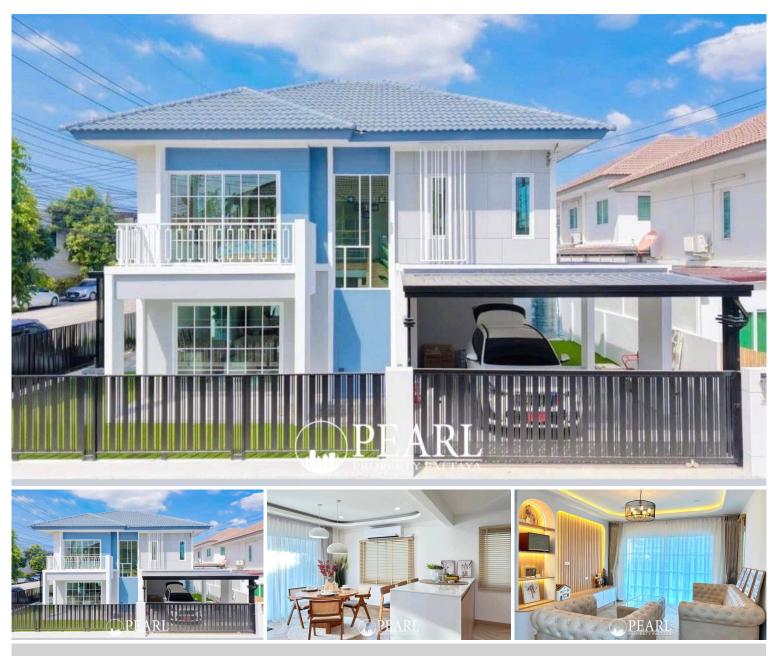

## **Property Description**

This 2-storey detached house located on Chaiyaphruek 2 Road, just 5 minutes from Jomtien Beach and 4 minutes from Sukhumvit Road, offering easy access to all the key areas.

The property sits on a 53 sq.wah plot with a house size of 232 sq.m. It includes 3 spacious bedrooms, 3 bathrooms, 1 living room, and a large European-style kitchen. The house also offers 2 parking spaces and is surrounded by a beautifully landscaped garden.

Inside, the house comes fully furnished, including built-in wardrobes in all bedrooms, a built-in bar counter, sofa set, living room furniture, built-in kitchen, and TV unit. Additionally, there is a dining table and air conditioning in every bedroom and the living room. The side yard has been extended to create a sitting pavilion, and all rooms are equipped with blackout and sheer curtains.

The property also features a water storage tank with an automatic pump, a washing machine, a refrigerator, and a water heater.

The community offers several amenities, including 24-hour security, a communal swimming pool, a fitness center, a clubhouse, and green spaces with landscaped gardens.

#### **Property Details**

- Property Type: Villa
- Location: Muang Pattaya, Thailand
- Internal Area: 232m<sup>2</sup>
- Land Area: 212m<sup>2</sup>
- Price: \$6,990,000
- Bedrooms: 3
- Bathrooms: 3