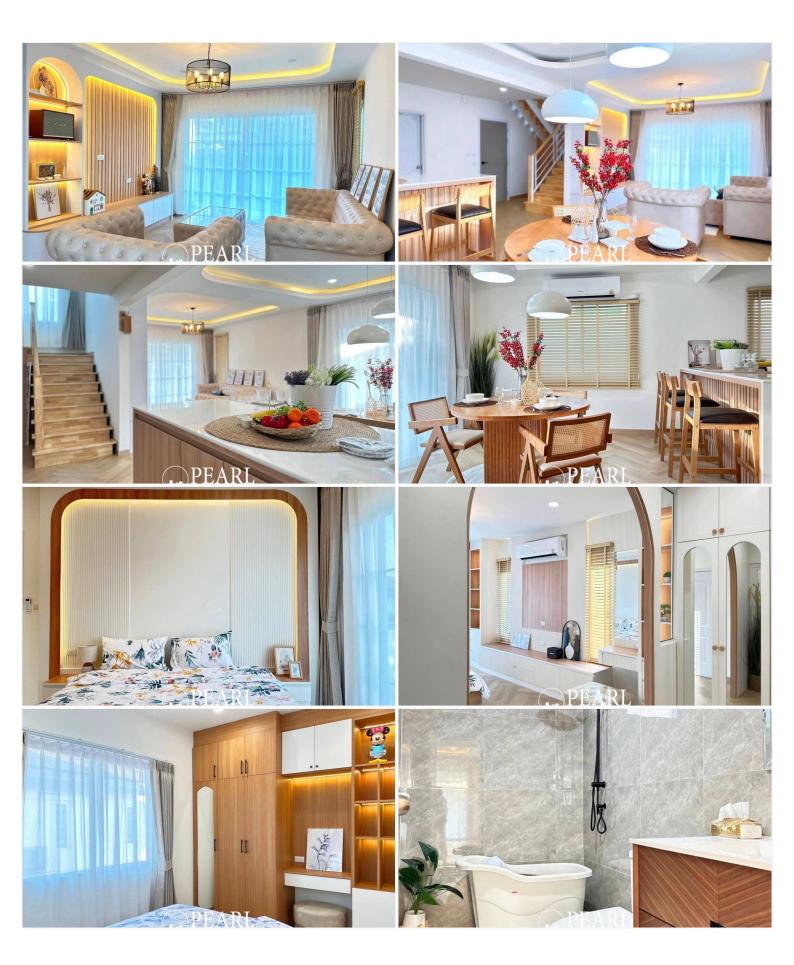

Inside, the house comes fully furnished, including built-in wardrobes in all bedrooms, a built-in bar counter, sofa set, living room furniture, built-in kitchen, and TV unit. Additionally, there is a dining table and air conditioning in every bedroom and the living room. The side yard has been extended to create a sitting pavilion, and all rooms are equipped with blackout and sheer curtains.

The property also features a water storage tank with an automatic pump, a washing machine, a refrigerator, and a water heater.

The community offers several amenities, including 24-hour security, a communal swimming pool, a fitness center, a clubhouse, and green spaces with landscaped gardens.