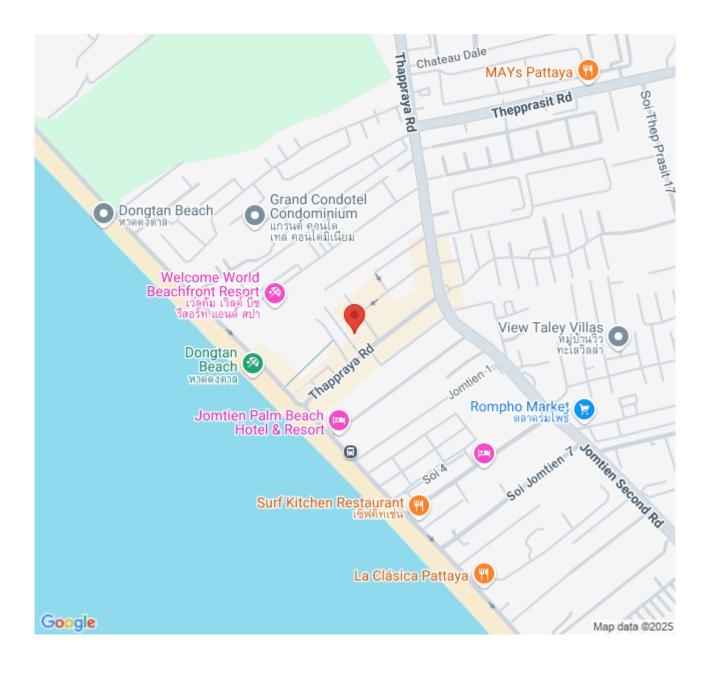

## **Property Description**

Jomtien Complex Condotel offers a luxurious lifestyle with breathtaking sea views and top-tier amenities. Situated on Thappraya Road, Jomtien Complex boasts an enviable position just 200 meters from Dongtan Beach, the best beach in Pattaya. The area is well-connected, with local bus services right at your doorstep, enhancing accessibility to various parts of the city. Nearby, residents can enjoy a plethora of dining options, bars, and shops, making everyday living both convenient and enjoyable. This 2 bedrooms and 2 bathrooms unit on the 30th floor with sea view, offering 133 square meters. It comes fully furnished with modern kitchen, dining area and living area.