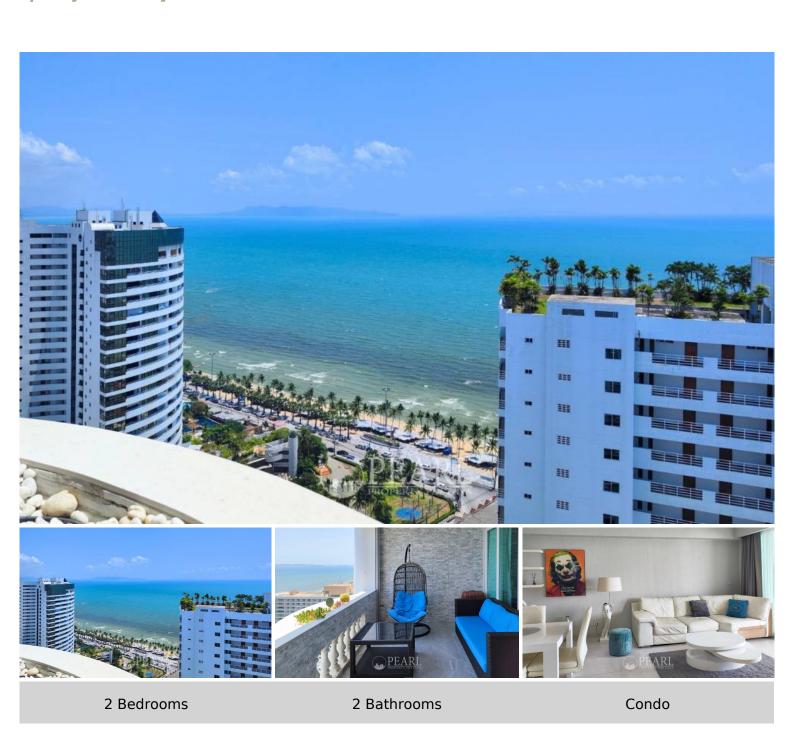

# Jomtien Complex - 2 Bed 2 Bath With Sea View (30th Floor)

Muang Pattaya, Na Jomtien, Thailand Reference: 3850

**\$7,900,000** 

## **Property Description**

Jomtien Complex Condotel offers a luxurious lifestyle with breathtaking sea views and top-tier amenities. Situated on Thappraya Road, Jomtien Complex boasts an enviable position just 200 meters from Dongtan Beach, the best beach in Pattaya. The area is well-connected, with local bus services right at your doorstep, enhancing accessibility to various parts of the city. Nearby, residents can enjoy a plethora of dining options, bars, and shops, making everyday living both convenient and enjoyable. This 2 bedrooms and 2 bathrooms unit on the 30th floor with sea view, offering 133 square meters. It comes fully furnished with modern kitchen, dining area and living area.

## **Property Details**

• Property Type: Condo

• Location: Muang Pattaya, Na Jomtien, Thailand

Internal Area: 133m²
Land Area: 133m²
Price: \$7,900,000

Bedrooms: 2Bathrooms: 2