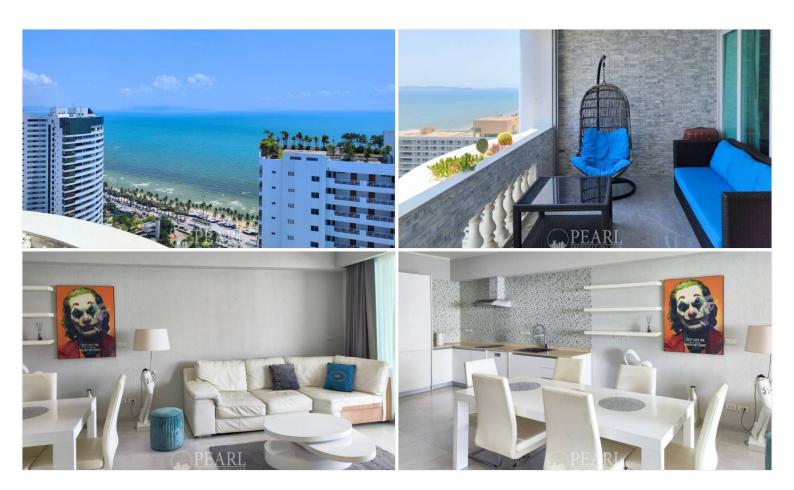

## **Property Description**

Jomtien Complex Condotel offers a luxurious lifestyle with breathtaking sea views and top-tier amenities. Situated on Thappraya Road, Jomtien Complex boasts an enviable position just 200 meters from Dongtan Beach, the best beach in Pattaya. The area is well-connected, with local bus services right at your doorstep, enhancing accessibility to various parts of the city. Nearby, residents can enjoy a plethora of dining options, bars, and shops, making everyday living both convenient and enjoyable. This 2 bedrooms and 2 bathrooms unit on the 30th floor with sea view, offering 133 square meters. It comes fully furnished with modern kitchen, dining area and living area.

## Photo Gallery