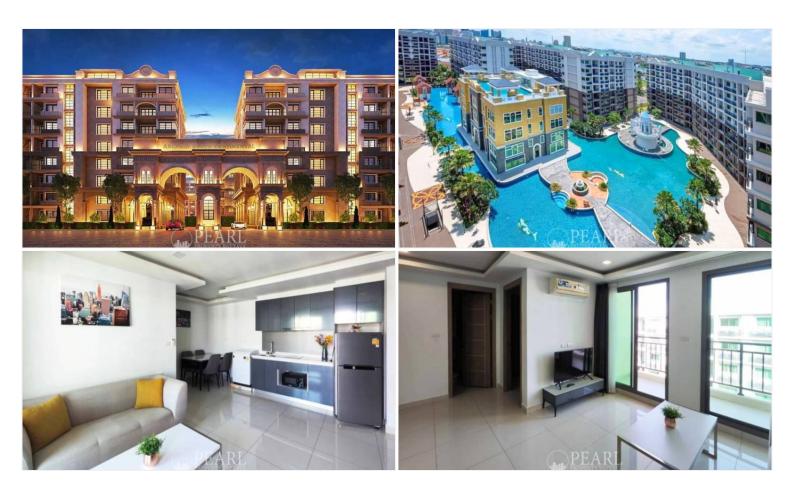

## **Property Description**

Arcadia Beach Continental enjoys a prime location on Thappraya Road Soi 7, ensuring easy access to Pattaya City's vibrant life. Pratumnak and Jomtien beaches are in close proximity, offering a blend of tranquility and entertainment options. The development boasts over 60% pool and recreational areas, including a massive 3,500 sqm lagoon pool with waterfalls, submerged sunbeds, and lush landscaped islands. Additional amenities include a rooftop infinity-edge pool, a fitness center, jacuzzi, sauna, spa, an Iberian-themed clubhouse, and a Mediterranean-themed restaurant. This 2 bedrooms and 2 bathrooms unit is situated on the 8th floor offering 57 sqm. of living space. It comes fully furnished with European kitchen, a dining area and living area. This unit is for sale in Foreign name ownership.

#### **Photo Gallery**