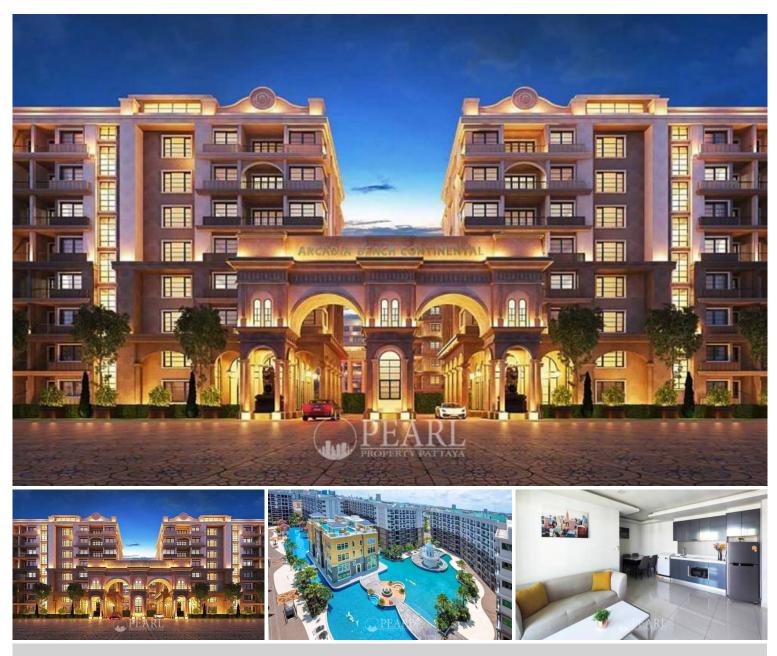

## **Property Description**

Arcadia Beach Continental enjoys a prime location on Thappraya Road Soi 7, ensuring easy access to Pattaya City's vibrant life. Pratumnak and Jomtien beaches are in close proximity, offering a blend of tranquility and entertainment options. The development boasts over 60% pool and recreational areas, including a massive 3,500 sqm lagoon pool with waterfalls, submerged sunbeds, and lush landscaped islands. Additional amenities include a rooftop infinity-edge pool, a fitness center, jacuzzi, sauna, spa, an Iberian-themed clubhouse, and a Mediterranean-themed restaurant. This 2 bedrooms and 2 bathrooms unit is situated on the 8th floor offering 57 sqm. of living space. It comes fully furnished with European kitchen, a dining area and living area. This unit is for sale in Foreign name ownership.

#### **Photo Gallery**