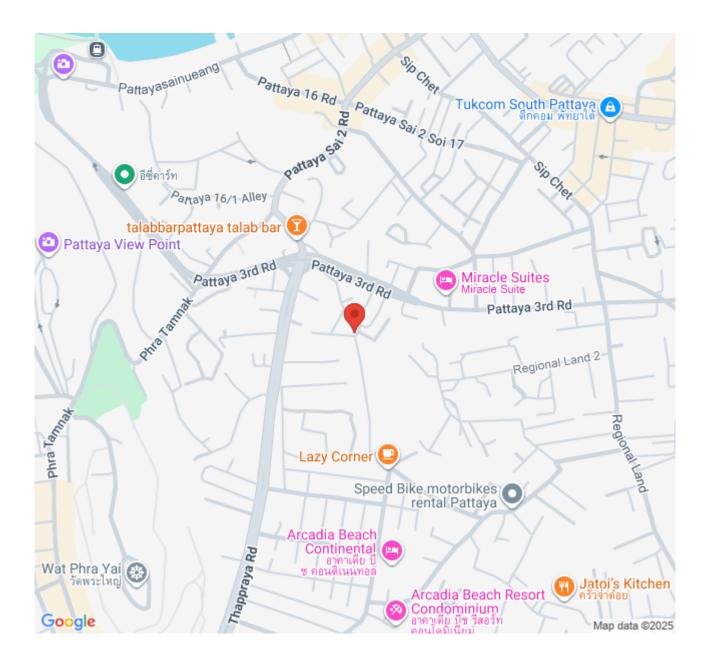

ubmerged sunbeds, and lush landscaped islands. Additional amenities include a rooftop infinity-edge pool, a fitness center, jacuzzi, sauna, spa, an Iberian-themed clubhouse, and a Mediterranean-themed restaurant. This 2 bedrooms and 2 bathrooms unit is situated on the 8th floor offering 57 sqm. of living space. It comes fully furnished with European kitchen, a dining area and living area. This unit is for sale in Foreign name ownership.

#### **Photo Gallery**





### Property Details

- Property Type: Condo
- Location: Pattaya, South Pattaya, Thailand
- Internal Area: 57m<sup>2</sup>
- Price: \$4,290,000
- Bedrooms: 2
- Bathrooms: 2

#### **Property Features**

- Security
- Gym
- Jacuzzi
- Swimming Pool
- Air Conditioning
- Balcony
- Car Park
- Electricity
- Alarm
- Lift

#### Location