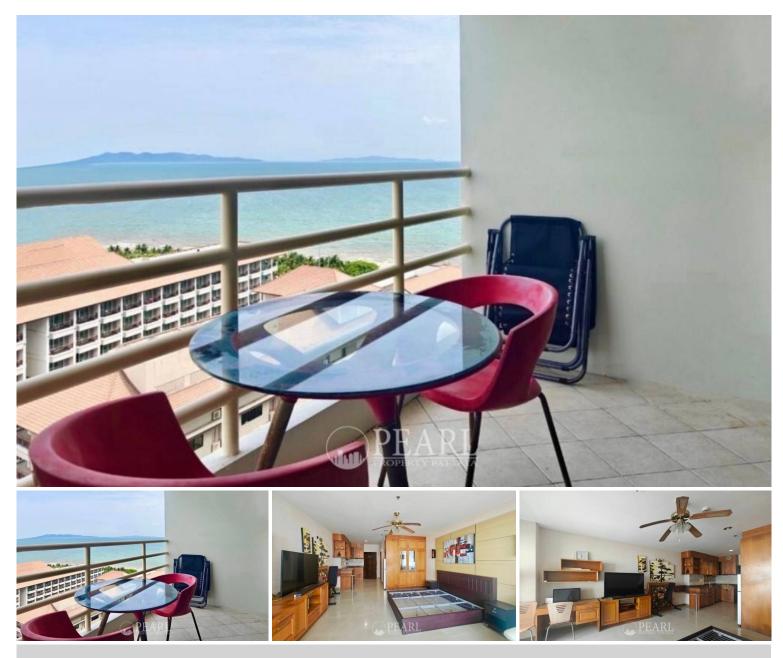

## **Property Description**

View Talay 5, an exceptional condominium project in the heart of Pattaya. This prestigious development blends luxury, convenience, and breathtaking views, View Talay 5 offers easy access to all Pattaya has to offer. Close to Jomtien Beach, with its pristine sands and crystal-clear waters, the neighborhood boasts shopping centers, restaurants, cafes, and entertainment options. Excellent public transportation links ensure you're well-connected to the city's attractions. This beautiful studio unit and 1 bathroom is situated on the 15th floor offering 46.23 sq.m. of living space. It comes fully furnished with European kitchen, a dining area, and living area. This unit is available for sale in Foreign name ownership.

#### Photo Gallery