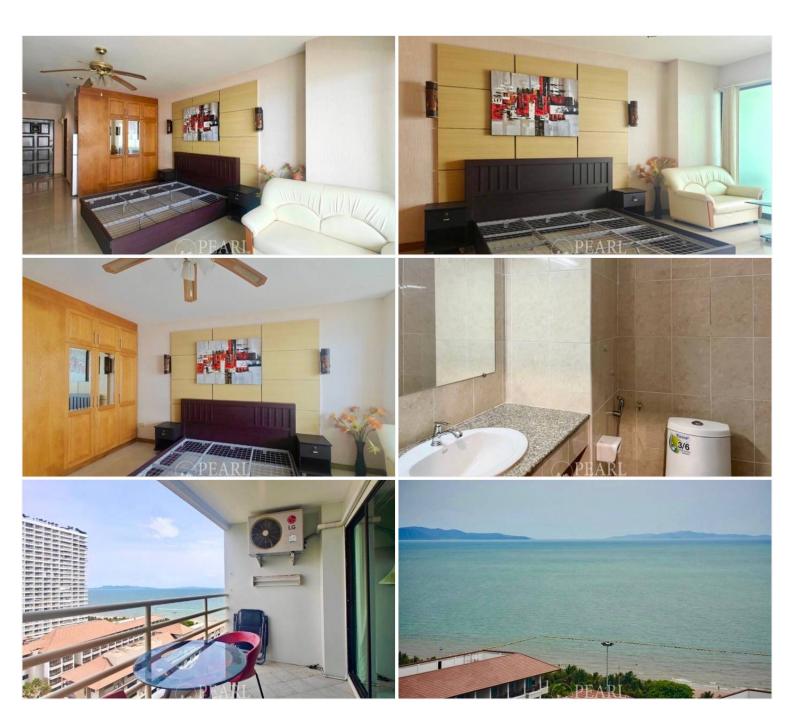

## **Property Description**

View Talay 5, an exceptional condominium project in the heart of Pattaya. This prestigious development blends luxury, convenience, and breathtaking views, View Talay 5 offers easy access to all Pattaya has to offer. Close to Jomtien Beach, with its pristine sands and crystal-clear waters, the neighborhood boasts shopping centers, restaurants, cafes, and entertainment options. Excellent public transportation links ensure you're well-connected to the city's attractions. This beautiful studio unit and 1 bathroom is situated on the 15th floor offering 46.23 sq.m. of living space. It comes fully furnished with European kitchen, a dining area, and living area. This unit is available for sale in Foreign name ownership.

#### Photo Gallery