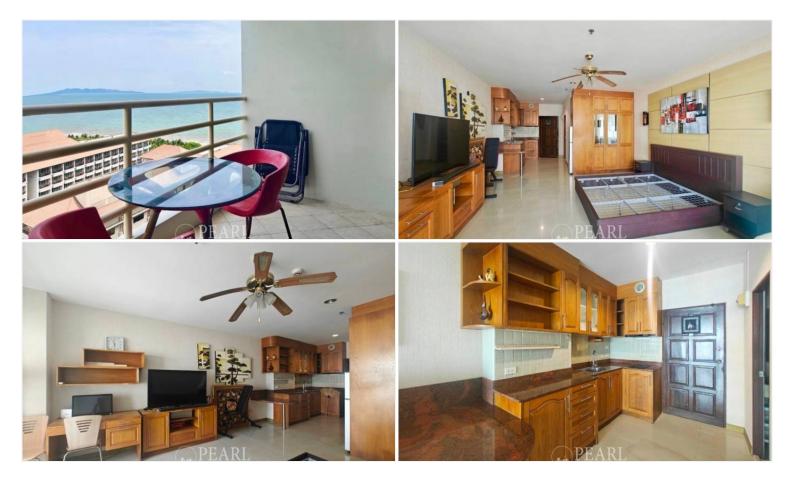

## **Property Description**

View Talay 5, an exceptional condominium project in the heart of Pattaya. This prestigious development blends luxury, convenience, and breathtaking views, View Talay 5 offers easy access to all Pattaya has to offer. Close to Jomtien Beach, with its pristine sands and crystal-clear waters, the neighborhood boasts shopping centers, restaurants, cafes, and entertainment options. Excellent public transportation links ensure you're well-connected to the city's attractions. This beautiful studio unit and 1 bathroom is situated on the 15th floor offering 46.23 sq.m. of living space. It comes fully furnished with European kitchen, a dining area, and living area. This unit is available for sale in Foreign name ownership.

#### Photo Gallery