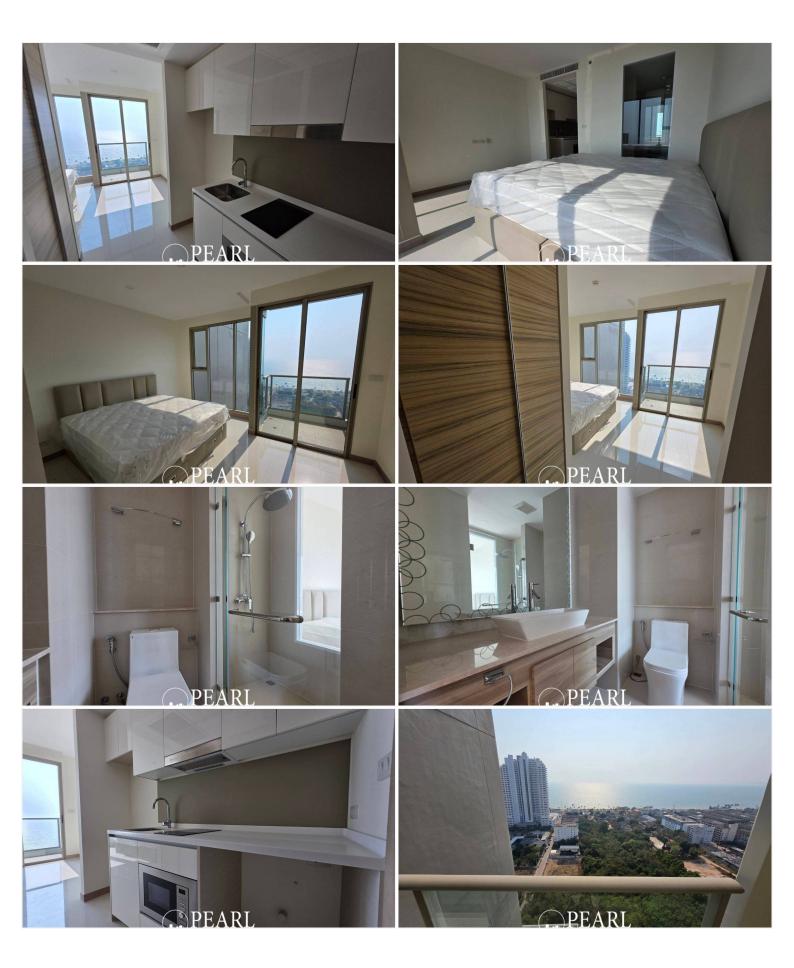

Unit Details 1 Bedrooms, 1 Bathrooms 26.59 sq.m. Studio of living space 29th floor with a sea view Fully furnished European-style kitchen, dining area, and living space

Sales Conditions Available under Foreign Quota ownership

## **Photo Gallery**