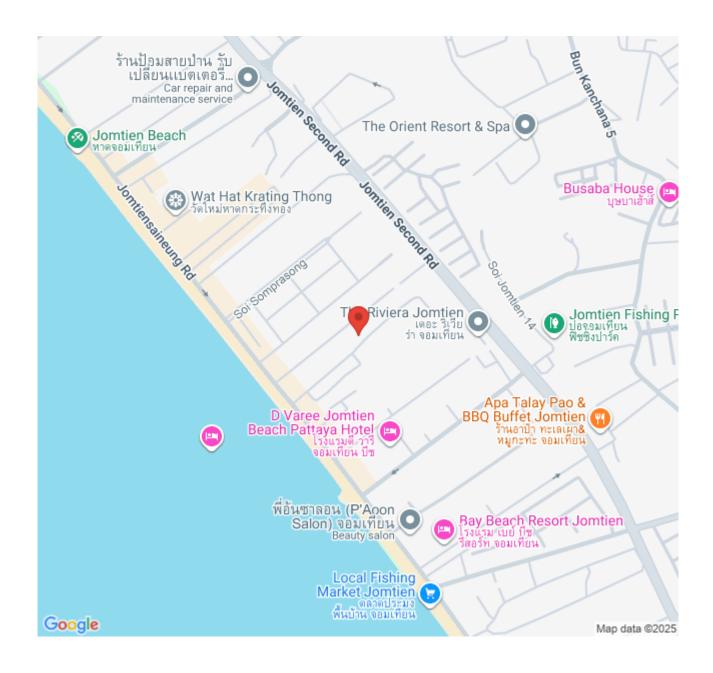

t features include Sky Fitness and an infinity-edge pool on the 42nd floor.

Unit Details 1 Bedrooms, 1 Bathrooms 26.59 sq.m. Studio of living space 29th floor with a sea view Fully furnished European-style kitchen, dining area, and living space

Sales Conditions Available under Foreign Quota ownership

## **Photo Gallery**





## **Property Details**

- Property Type: Condo
- Location: Pattaya, Jomtien, Thailand
- Internal Area: 26.59m<sup>2</sup>
- Price: \$3,775,780
- Bedrooms: 1
- Bathrooms: 1

## **Property Features**

- Security
- Gym
- Jacuzzi
- Sauna
- Swimming Pool
- Air Conditioning
- Balcony
- Car Park
- Electricity
- Integral Kitchen
- Internet
- Alarm
- Children's Area
- Concierge
- Guardhouse
- Lift
- Roof Garden
- Equipped Kitchen
- Terrace
- Disabled Access

### Location