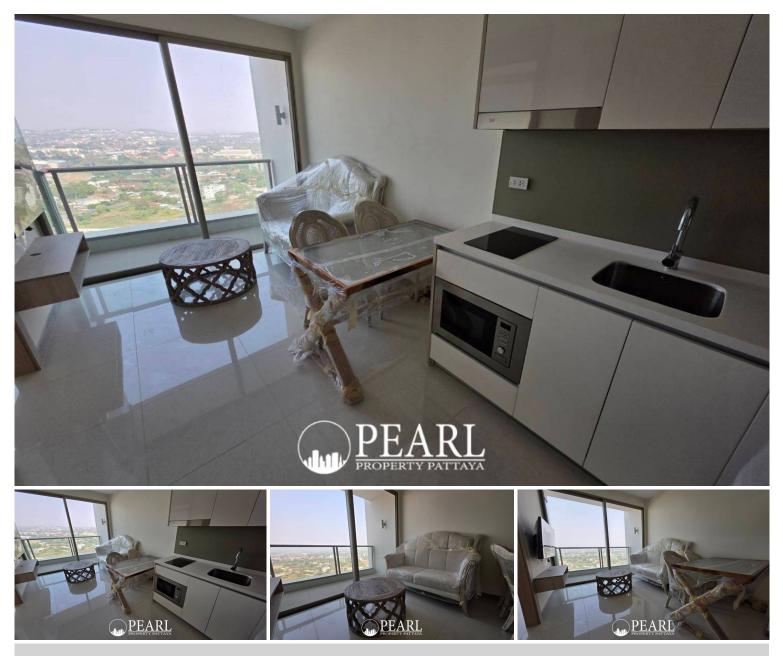

## **Property Description**

The New Landmark of Jomtien A luxurious high-rise condominium designed to stand out on the skyline, offering breathtaking panoramic views of Jomtien Beach. Conveniently located on Jomtien Second Road, near Sukhumvit Road, providing easy access to all major destinations. Over 80% of the units feature direct sea views. World-Class Facilities The Riviera Jomtien offers an exceptional living experience with premium facilities, including a large swimming pool, jacuzzi, clubhouse, meeting room, games room, sauna, fitness center, and kid's club. The highlight features include Sky Fitness and an infinity-edge pool on the 42nd floor. Unit Details 1 Bedroom, 1 Bathroom Size: 35.81 sqm 29th floor with City view Fully furnished European-style kitchen, dining area, and living space Sales Conditions Available for purchase under Thai ownership quota

#### Photo Gallery