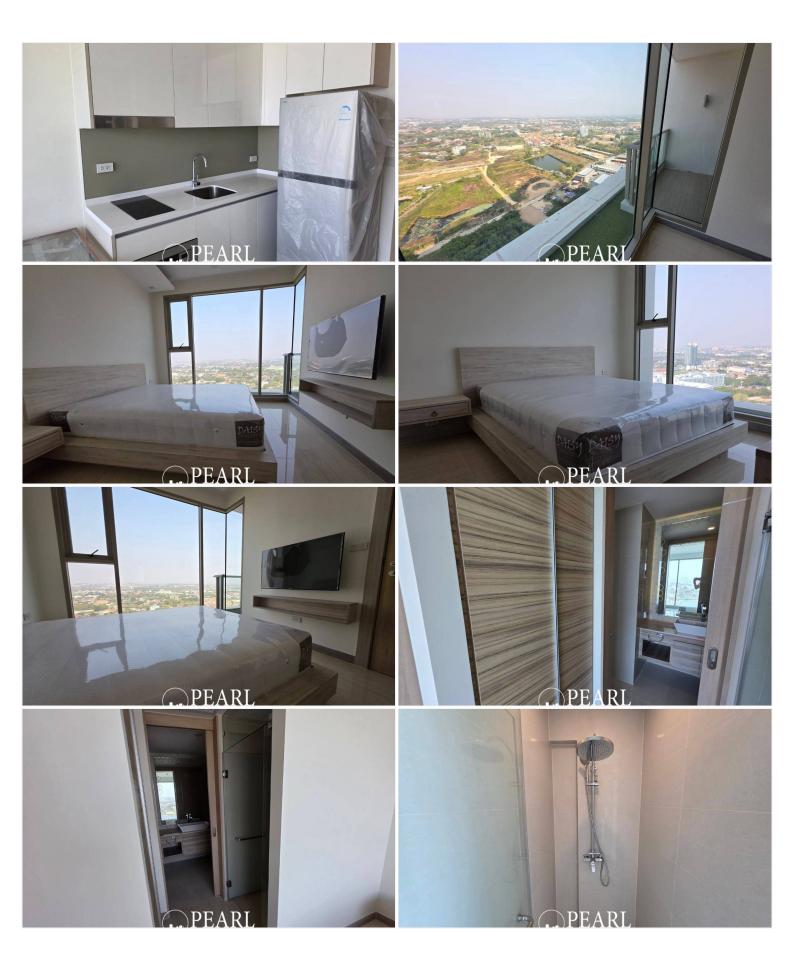

## **Property Description**

The New Landmark of Jomtien A luxurious high-rise condominium designed to stand out on the skyline, offering breathtaking panoramic views of Jomtien Beach. Conveniently located on Jomtien Second Road, near Sukhumvit Road, providing easy access to all major destinations. Over 80% of the units feature direct sea views. World-Class Facilities The Riviera Jomtien offers an exceptional living experience with premium facilities, including a large swimming pool, jacuzzi, clubhouse, meeting room, games room, sauna, fitness center, and kid's club. The highlight features include Sky Fitness and an infinity-edge pool on the 42nd floor. Unit Details 1 Bedroom, 1 Bathroom Size: 35.81 sqm 29th floor with City view Fully furnished European-style kitchen, dining area, and living space Sales Conditions Available for purchase under Thai ownership quota

#### Photo Gallery