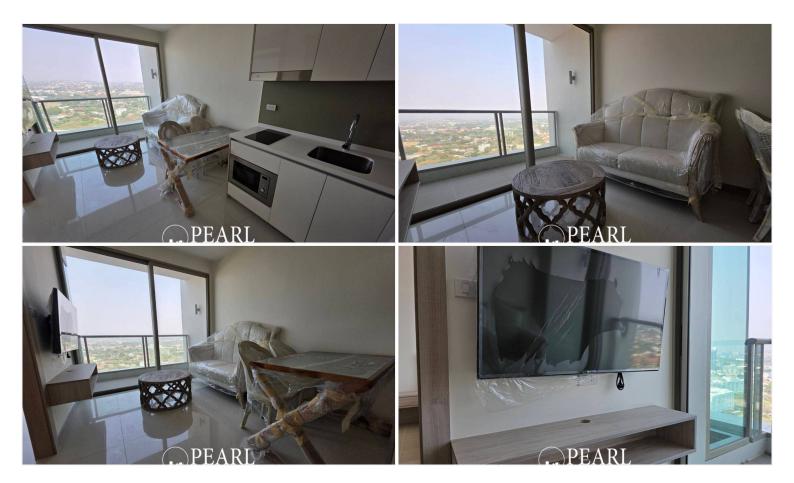

## **Property Description**

The New Landmark of Jomtien A luxurious high-rise condominium designed to stand out on the skyline, offering breathtaking panoramic views of Jomtien Beach. Conveniently located on Jomtien Second Road, near Sukhumvit Road, providing easy access to all major destinations. Over 80% of the units feature direct sea views. World-Class Facilities The Riviera Jomtien offers an exceptional living experience with premium facilities, including a large swimming pool, jacuzzi, clubhouse, meeting room, games room, sauna, fitness center, and kid's club. The highlight features include Sky Fitness and an infinity-edge pool on the 42nd floor. Unit Details 1 Bedroom, 1 Bathroom Size: 35.81 sqm 29th floor with City view Fully furnished European-style kitchen, dining area, and living space Sales Conditions Available for purchase under Thai ownership quota

#### Photo Gallery