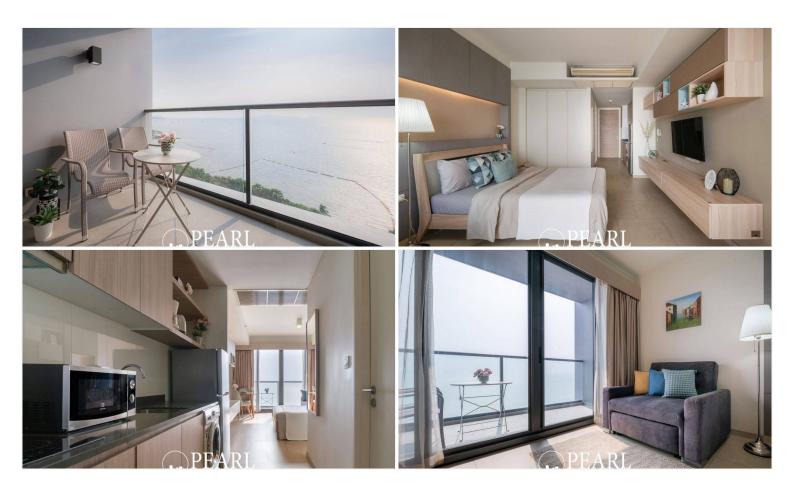

The property features a range of high-end facilities, including a 25-meter infinity lap pool, fitness center, garden, sauna, car park, multi-purpose sports area, and 24-hour security.

This Studio unit, 1-bathroom offers 35 sq.m. of living space and comes fully furnished. It includes a European kitchen, a dining area, a living area and a balcony with stunning sea views. The unit is available for sale under a foreign name.