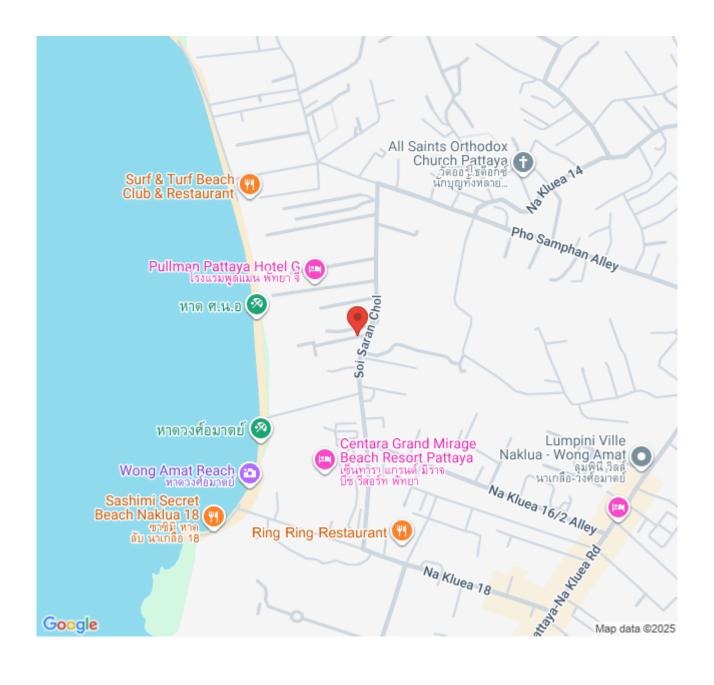

# **Property Description**

Zire Wongamat is a luxury beachfront condominium development located in North Pattaya on Naklua 16, directly next to Wongamat Beach. The development is just a 5-minute drive to Terminal 21 and is surrounded by convenient amenities such as restaurants, pharmacies, and shops. Pattaya city center is only 15 minutes away by car.

#### Location