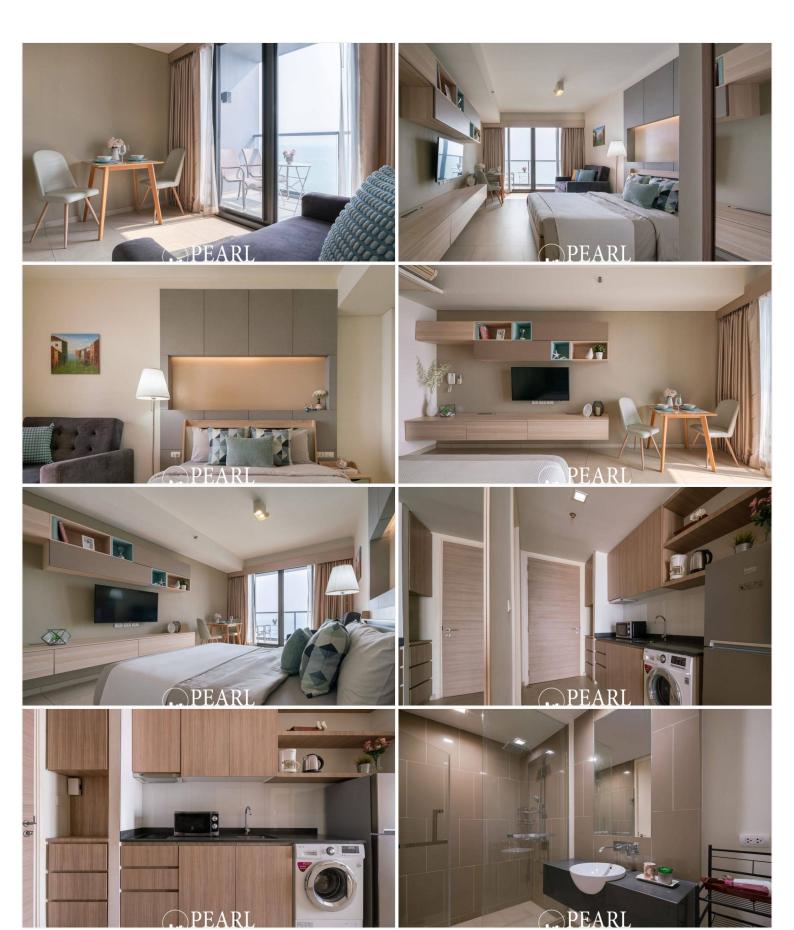

The property features a range of high-end facilities, including a 25-meter infinity lap pool, fitness center, garden, sauna, car park, multi-purpose sports area, and 24-hour security.

This Studio unit, 1-bathroom offers 35 sq.m. of living space and comes fully furnished. It includes a European kitchen, a dining area, a living area and a balcony with stunning sea views. The unit is available for sale under a foreign name.