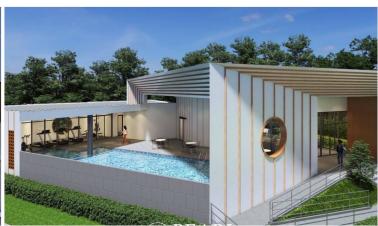

#### **Project Highlights & Features**

- Modern Home Designs Choose from single or double-story townhomes with 2 to 3 bedrooms, 2 to 3 bathrooms, and flexible multi-purpose rooms. Each home features a 6-meter-wide frontage, ensuring ample parking and spacious interiors.
- **Premium Quality Construction** Built with **red bricks** for durability and energy efficiency, offering superior insulation for year-round comfort.
- •Comprehensive Facilities The development includes a clubhouse, a large swimming pool, and a fitness center, providing residents with a well-rounded lifestyle.
- •Eco-Friendly & Future-Ready Thoughtfully designed with wide roads for easy access and EV charging stations to support sustainable living.