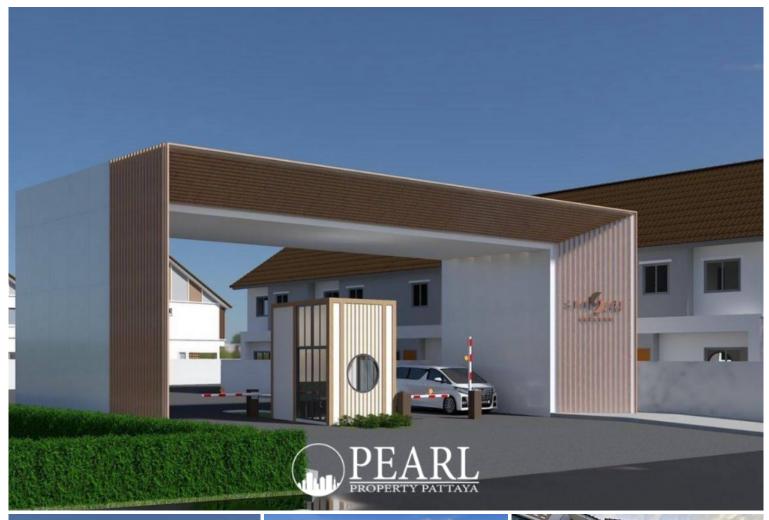

#### **Prime Location & Accessibility**

Nestled in **East Pattaya**, Zensiri Nern Plubwan 28 is strategically positioned for effortless connectivity. Residents enjoy proximity to essential amenities, including fresh markets, shopping centers, and leading international schools like **Tara Pattana International School**. With **Pattaya Beach just a 15-minute drive away**, this development seamlessly blends urban convenience with serene living.

#### **Project Highlights & Features**

- Modern Home Designs Choose from single or double-story townhomes with 2 to 3 bedrooms, 2 to 3 bathrooms, and flexible multi-purpose rooms. Each home features a 6-meter-wide frontage, ensuring ample parking and spacious interiors.
- **Premium Quality Construction** Built with **red bricks** for durability and energy efficiency, offering superior insulation for year-round comfort.
- •Comprehensive Facilities The development includes a clubhouse, a large swimming pool, and a fitness center, providing residents with a well-rounded lifestyle.
- •Eco-Friendly & Future-Ready Thoughtfully designed with wide roads for easy access and EV charging stations to support sustainable living.