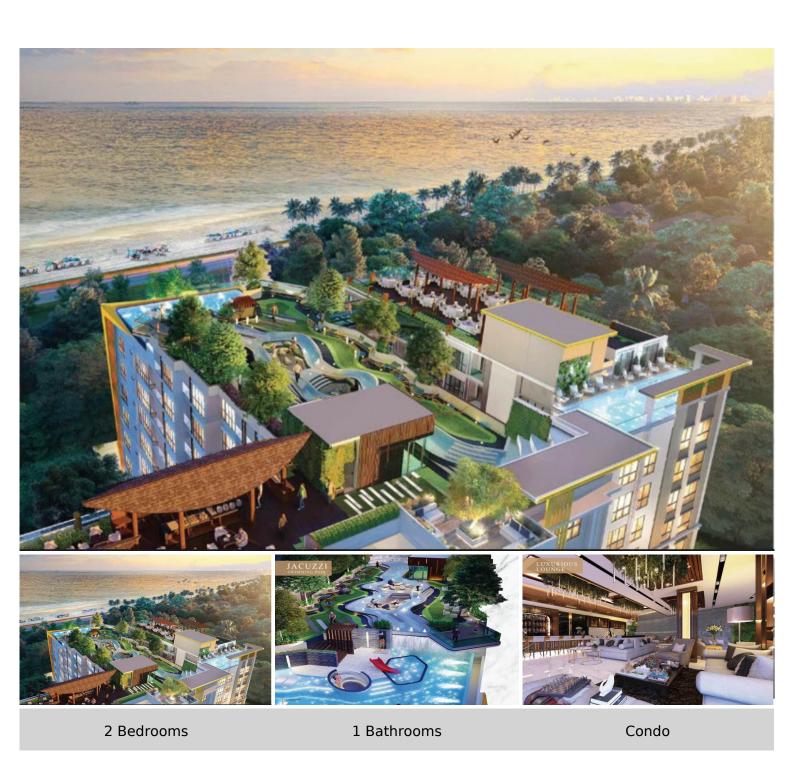

# Wyndham Garden - 2 Bed 1 Bath Sea View

Pattaya, Bang Saray, Thailand Reference: 6036

**\$6,237,000** 

# **Property Description**

Wyndham Garden is a low-rise condominium designed with Moder-Luxury style combined with nature. The atmosphere of nature reflects the idea of freedom and escapes from city life to create a relaxation area for all residents. The condominium is developed by Irin Property, consists of 2 buildings with a total of 235 units from 1-bedroom to 2-bedroom types. High standard facilities are provided to comfort your luxurious living experience, including luxury swimming pools, jacuzzi, restaurant catering and seminar, lounge area, gym, garden, children's playground, and other services.

# **Property Details**

• Property Type: Condo

• Location: Pattaya, Bang Saray, Thailand

• Internal Area: 47.29m²

Land Area: 8121m²
Price: \$6,237,000

Bedrooms: 2Bathrooms: 1