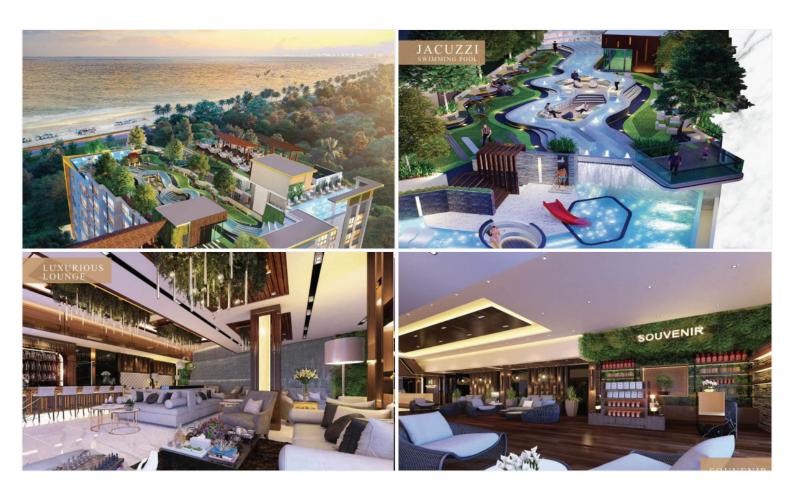

# **Property Description**

Wyndham Garden is a low-rise condominium designed with Moder-Luxury style combined with nature. The atmosphere of nature reflects the idea of freedom and escapes from city life to create a relaxation area for all residents. The condominium is developed by Irin Property, consists of 2 buildings with a total of 235 units from 1-bedroom to 2-bedroom types. High standard facilities are provided to comfort your luxurious living experience, including luxury swimming pools, jacuzzi, restaurant catering and seminar, lounge area, gym, garden, children's playground, and other services.

### **Property Features**

- Security
- Gym
- Jacuzzi
- Swimming Pool