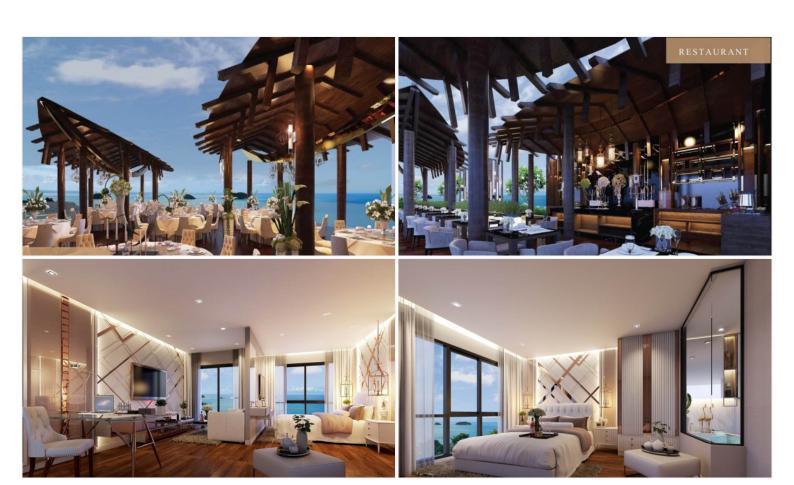

# **Property Description**

Wyndham Garden is a low-rise condominium designed with Moder-Luxury style combined with nature. The atmosphere of nature reflects the idea of freedom and escapes from city life to create a relaxation area for all residents. The condominium is developed by Irin Property, consists of 2 buildings with a total of 235 units from 1-bedroom to 2-bedroom types. High standard facilities are provided to comfort your luxurious living experience, including luxury swimming pools, jacuzzi, restaurant catering and seminar, lounge area, gym, garden, children's playground, and other services.