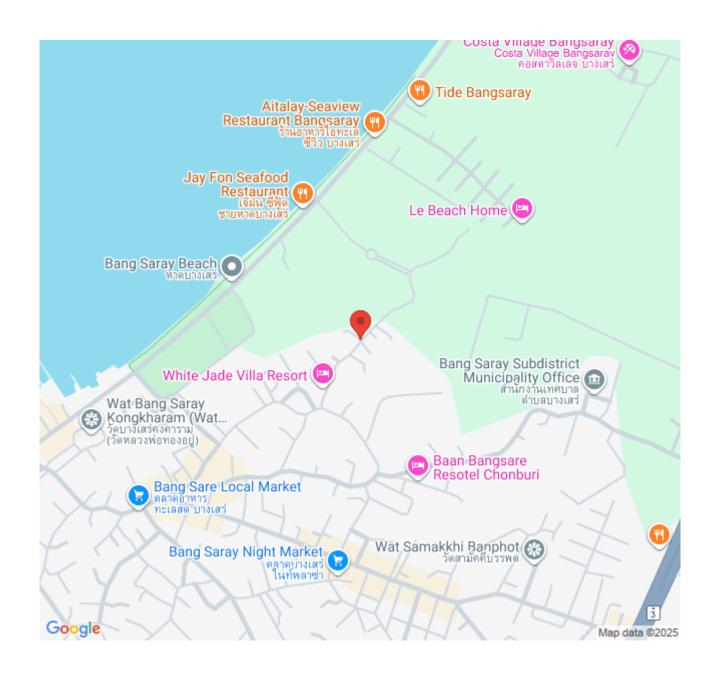

combined with nature. The atmosphere of nature reflects the idea of freedom and escapes from city life to create a relaxation area for all residents. The condominium is developed by Irin Property, consists of 2 buildings with a total of 235 units from 1-bedroom to 2-bedroom types. High standard facilities are provided to comfort your luxurious living experience, including luxury swimming pools, jacuzzi, restaurant catering and seminar, lounge area, gym, garden, children's playground, and other services.

#### Photo Gallery





# **Property Details**

• Property Type: Condo

• Location: Pattaya, Bang Saray, Thailand

• Internal Area: 47.29m²

Land Area: 8121m²
Price: \$6,237,000

Bedrooms: 2Bathrooms: 1

### **Property Features**

- Security
- Gym
- Jacuzzi
- Swimming Pool

#### Location