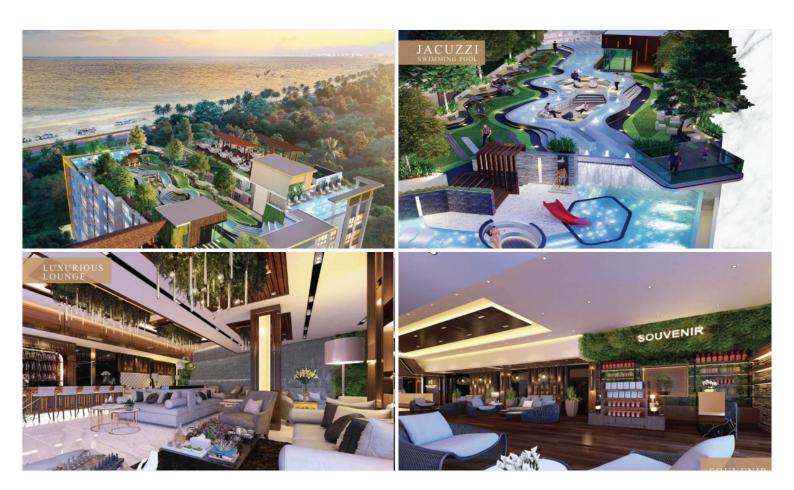

# **Property Description**

Wyndham Garden is a low-rise condominium designed with Moder-Luxury style combined with nature. The atmosphere of nature reflects the idea of freedom and escapes from city life to create a relaxation area for all residents. The condominium is developed by Irin Property, consists of 2 buildings with a total of 235 units from 1-bedroom to 2-bedroom types. High standard facilities are provided to comfort your luxurious living experience, including luxury swimming pools, jacuzzi, restaurant catering and seminar, lounge area, gym, garden, children's playground, and other services.

### **Property Features**

- Security
- Gym
- Jacuzzi
- Swimming Pool