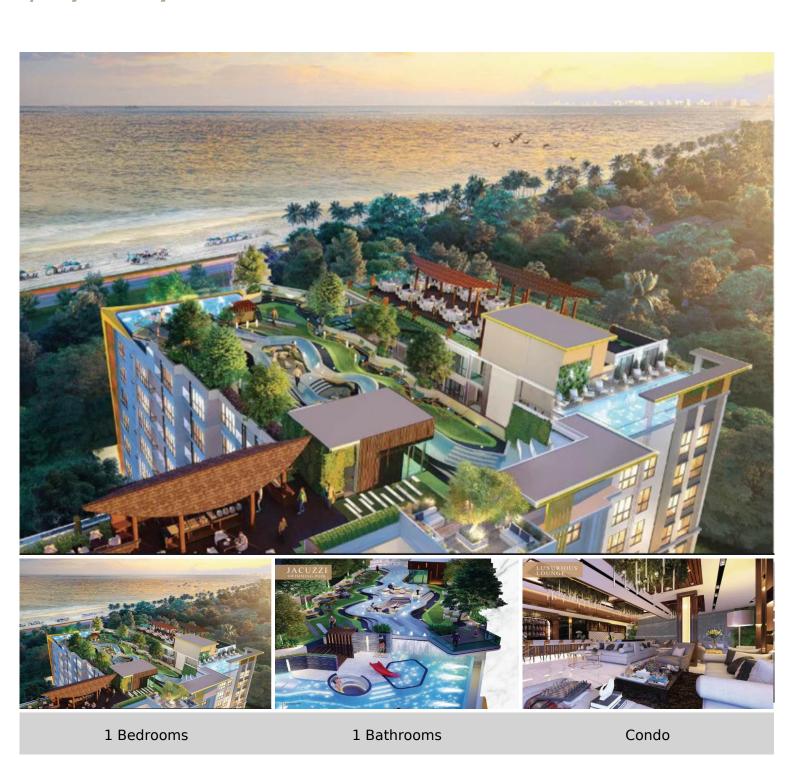

# **Property Description**

Wyndham Garden is a low-rise condominium designed with Moder-Luxury style combined with nature. The atmosphere of nature reflects the idea of freedom and escapes from city life to create a relaxation area for all residents. The condominium is developed by Irin Property, consists of 2 buildings with a total of 235 units from 1-bedroom to 2-bedroom types. High standard facilities are provided to comfort your luxurious living experience, including luxury swimming pools, jacuzzi, restaurant catering and seminar, lounge area, gym, garden, children's playground, and other services.

## **Property Details**

• Property Type: Condo

• Location: Pattaya, Bang Saray, Thailand

• Internal Area: 34.45m<sup>2</sup>

Land Area: 8121m²
Price: \$4,258,000

Bedrooms: 1Bathrooms: 1