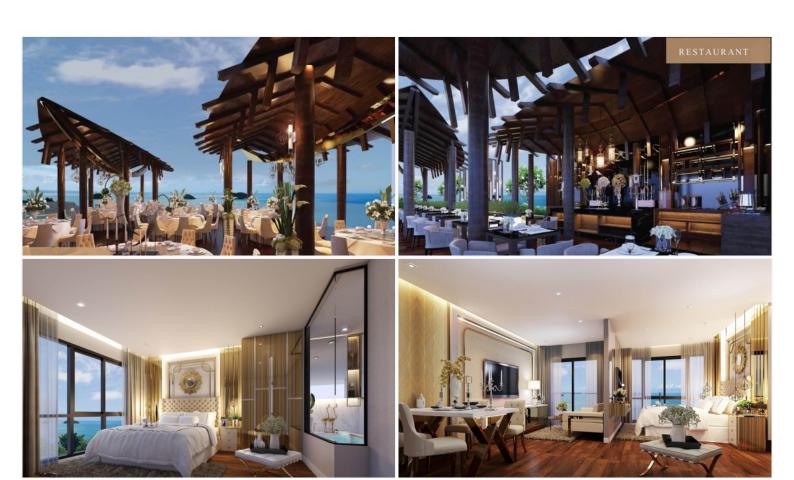

# **Property Description**

Wyndham Garden is a low-rise condominium designed with Moder-Luxury style combined with nature. The atmosphere of nature reflects the idea of freedom and escapes from city life to create a relaxation area for all residents. The condominium is developed by Irin Property, consists of 2 buildings with a total of 235 units from 1-bedroom to 2-bedroom types. High standard facilities are provided to comfort your luxurious living experience, including luxury swimming pools, jacuzzi, restaurant catering and seminar, lounge area, gym, garden, children's playground, and other services.

## **Property Details**

• Property Type: Condo

• Location: Pattaya, Bang Saray, Thailand

• Internal Area: 34.45m<sup>2</sup>

Land Area: 8121m²
Price: \$4,258,000

Bedrooms: 1Bathrooms: 1