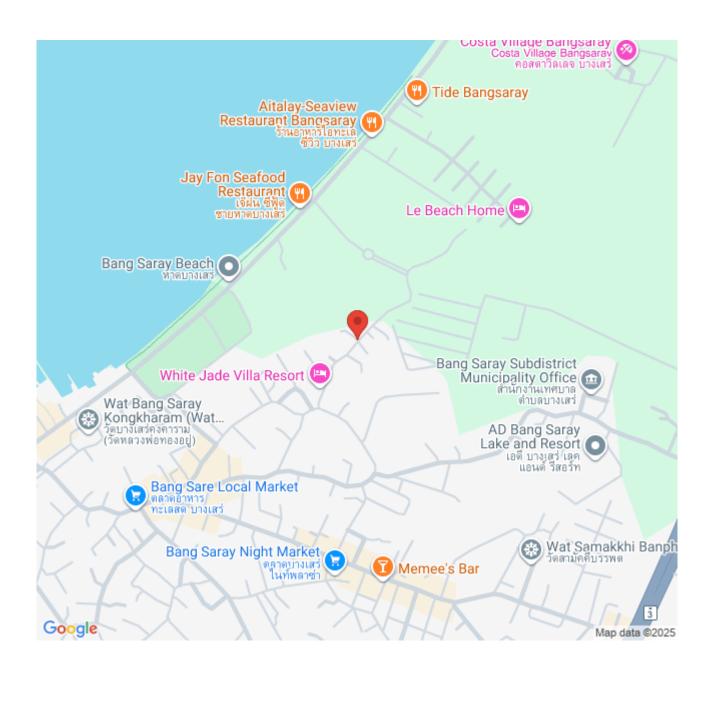

h nature. The atmosphere of nature reflects the idea of freedom and escapes from city life to create a relaxation area for all residents. The condominium is developed by Irin Property, consists of 2 buildings with a total of 235 units from 1-bedroom to 2-bedroom types. High standard facilities are provided to comfort your luxurious living experience, including luxury swimming pools, jacuzzi, restaurant catering and seminar, lounge area, gym, garden, children's playground, and other services.

#### Photo Gallery





## **Property Details**

• Property Type: Condo

• Location: Pattaya, Bang Saray, Thailand

• Internal Area: 34.45m<sup>2</sup>

Land Area: 8121m²
Price: \$4,258,000

Bedrooms: 1Bathrooms: 1

### **Property Features**

- Security
- Gym
- Jacuzzi
- Swimming Pool

#### Location