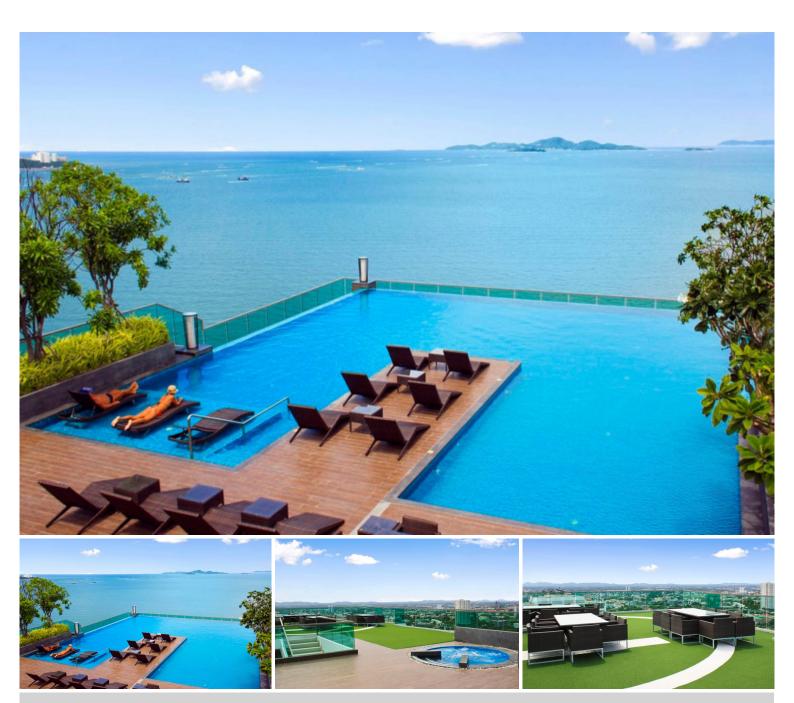

### **Property Description**

Wong Amat Tower is a high-rise beachfront condominium on Naklua Soi 12 comprising of a single building with 361 units across 38 floors. It is situated in the prime location of Wong Amat Beach with just a few steps walk to the beach. The project is a modern design combined to create an unparalleled living experience by offering unmatched natural beauty in Pattaya.

#### **Property Features**

- Security
- Gym
- Jacuzzi
- Sauna
- Swimming Pool