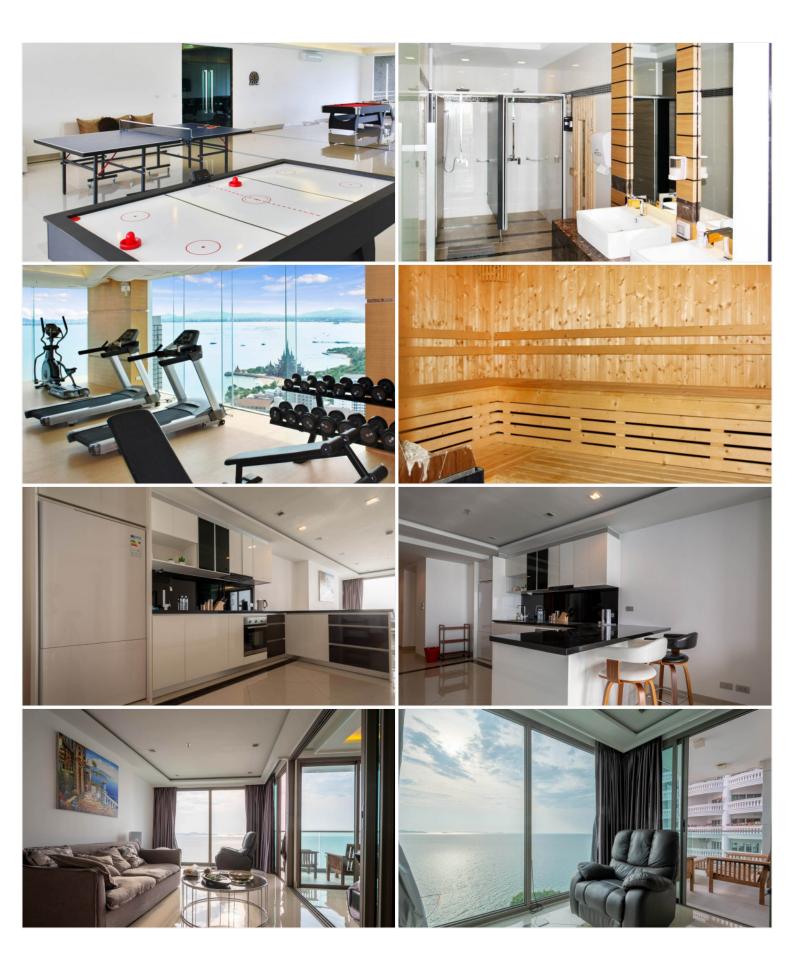

## Wong Amat Tower - 2 Bed 2 Bath Sea View with Private Elevator (20th floor)

Pattaya, Wong Amat, Thailand Reference: 6768

# **\$9,500,000**



2 Bedrooms

2 Bathrooms

Condo

### **Property Description**

Wong Amat Tower is a high-rise beachfront condominium on Naklua Soi 12 comprising of a single building with 361 units across 38 floors. It is situated in the prime location of Wong Amat Beach with just a few steps walk to the beach. The project is a modern design combined to create an unparalleled living experience by offering unmatched natural beauty in Pattaya.

## Photo Gallery







#### **Property Details**

- Property Type: Condo
- Location: Pattaya, Wong Amat, Thailand
- Internal Area: 92m<sup>2</sup>
- Land Area: 92m<sup>2</sup>
- Price: \$9,500,000
- Bedrooms: 2
- Bathrooms: 2

#### **Property Features**

- Security
- Gym
- Jacuzzi
- Sauna
- Swimming Pool

#### Location