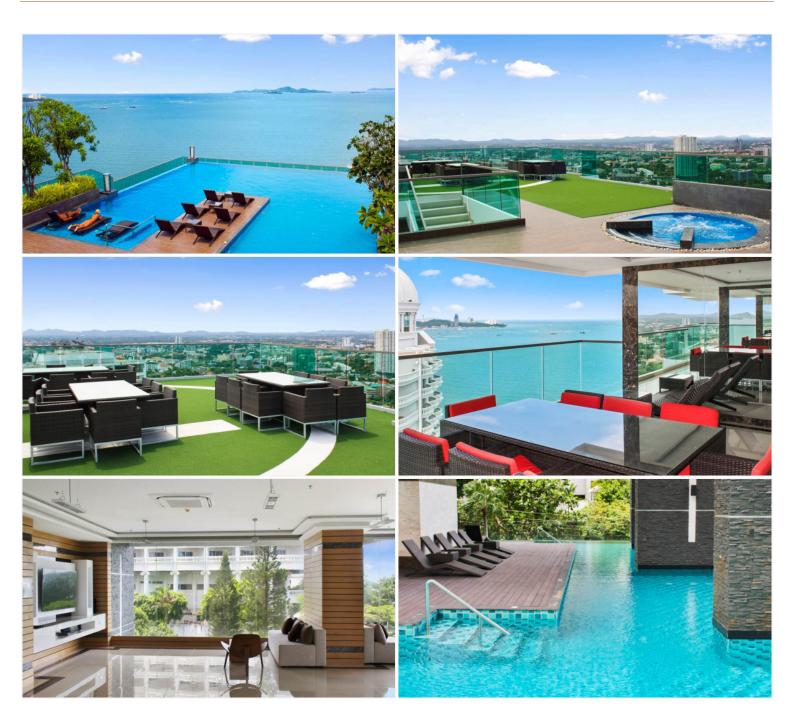

## Wong Amat Tower - 2 Bed 2 Bath Sea View with Private Elevator (20th floor)

Pattaya, Wong Amat, Thailand Reference: 6768

# **\$9,500,000**



2 Bedrooms

2 Bathrooms

Condo

### **Property Description**

Wong Amat Tower is a high-rise beachfront condominium on Naklua Soi 12 comprising of a single building with 361 units across 38 floors. It is situated in the prime location of Wong Amat Beach with just a few steps walk to the beach. The project is a modern design combined to create an unparalleled living experience by offering unmatched natural beauty in Pattaya.

## Photo Gallery







#### **Property Details**

- Property Type: Condo
- Location: Pattaya, Wong Amat, Thailand
- Internal Area: 92m<sup>2</sup>
- Land Area: 92m<sup>2</sup>
- Price: \$9,500,000
- Bedrooms: 2
- Bathrooms: 2

#### **Property Features**

- Security
- Gym
- Jacuzzi
- Sauna
- Swimming Pool

#### Location