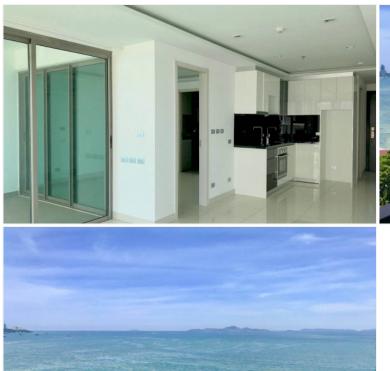

## **Property Description**

Wong Amat Tower is a high-rise beachfront condominium at Naklua Soi 12 comprising a single building with 361 units across 38 floors. It is situated in the prime location of Wong Amat Beach with just a few steps walking to the beach. This available unit offers 1 bedroom, 2 bedrooms, and is fully furnished with a brilliant sea view from the 14th floor. Experience an unparalleled living of impressive facilities including an infinity-edge swimming pool with jacuzzi, lounge, fitness center, recreation area, sauna room, and many more.

#### Photo Gallery