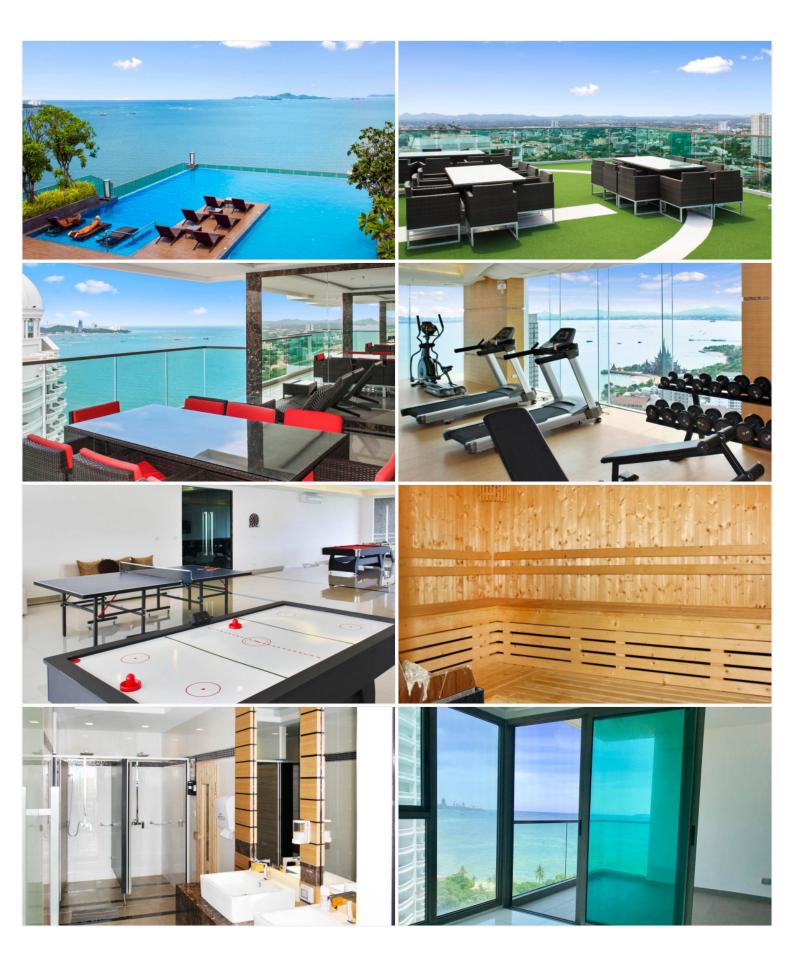

## **Property Description**

Wong Amat Tower is a high-rise beachfront condominium at Naklua Soi 12 comprising a single building with 361 units across 38 floors. It is situated in the prime location of Wong Amat Beach with just a few steps walking to the beach. This available unit offers 1 bedroom, 2 bedrooms, and is fully furnished with a brilliant sea view from the 14th floor. Experience an unparalleled living of impressive facilities including an infinity-edge swimming pool with jacuzzi, lounge, fitness center, recreation area, sauna room, and many more.

#### Photo Gallery