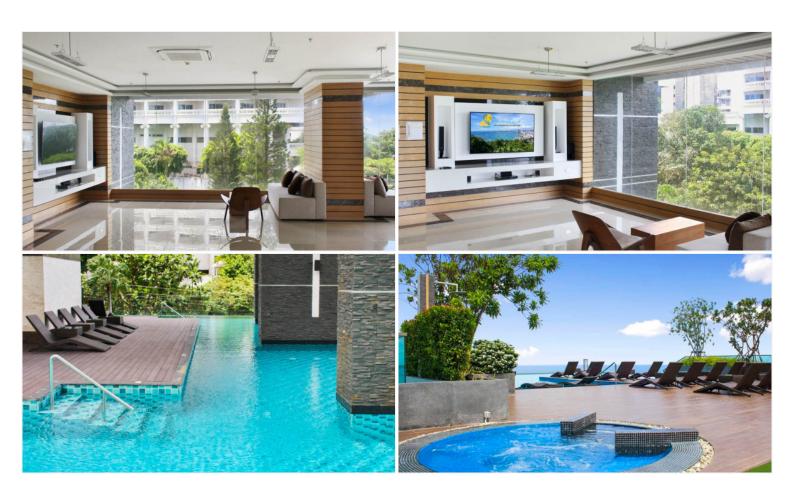

## **Property Description**

Wong Amat Tower is a high-rise beachfront condominium at Naklua Soi 12 comprising a single building with 361 units across 38 floors. It is situated in the prime location of Wong Amat Beach with just a few steps walking to the beach. This available unit offers 1 bedroom, 2 bedrooms, and is fully furnished with a brilliant sea view from the 14th floor. Experience an unparalleled living of impressive facilities including an infinity-edge swimming pool with jacuzzi, lounge, fitness center, recreation area, sauna room, and many more.

#### Photo Gallery