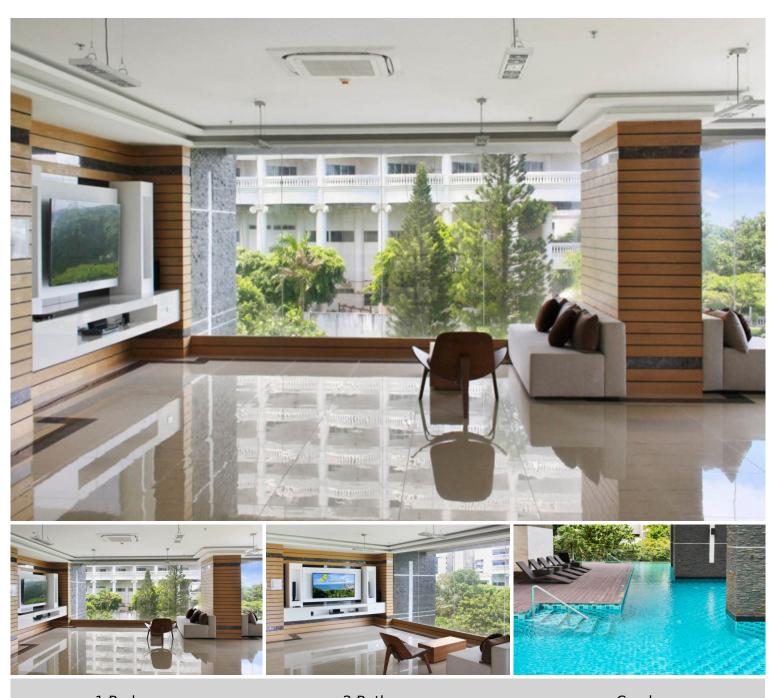

## **Property Description**

Wong Amat Tower is a high-rise beachfront condominium at Naklua Soi 12 comprising a single building with 361 units across 38 floors. It is situated in the prime location of Wong Amat Beach with just a few steps walking to the beach. This available unit offers 1 bedroom, 2 bedrooms, and is fully furnished with a brilliant sea view from the 14th floor. Experience an unparalleled living of impressive facilities including an infinity-edge swimming pool with jacuzzi, lounge, fitness center, recreation area, sauna room, and many more.

#### Photo Gallery