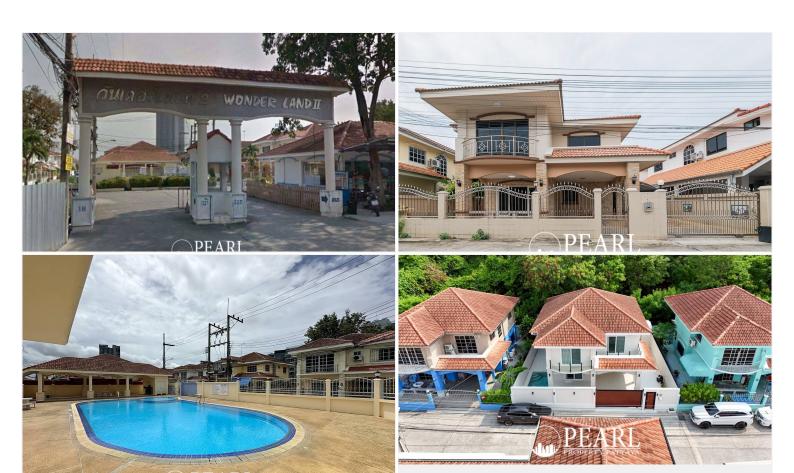

#### Pearl Property presents Wonderland 2 - Serene Villas in the Heart of North Pattaya

Discover comfort and convenience at *Wonderland 2*, a private housing estate featuring detached homes and spacious villas located in the peaceful Na Kluea area of North Pattaya, Bang Lamung District, Chonburi. Ideal for families or long-term residents, this well-established community blends suburban tranquility with city accessibility.

Completed in 2004, *Wonderland 2* comprises approximately **30-46 homes**, offering generous living areas ranging from **160 to 350 sqm**, all in **two-storey configurations**. Homes typically feature **3 to 5 bedrooms** and **4 to 5 bathrooms**, with layouts designed for both functionality and comfort.

#### **Project Facilities:**

- Communal swimming pool
- Fitness center
- Landscaped gardens
- Private parking

Contact us today to explore available homes or arrange a private tour.

Photo Gallery

## **Property Features**

- Security
- Gym
- Swimming Pool
- Car Park
- Integral Kitchen
- Guardhouse