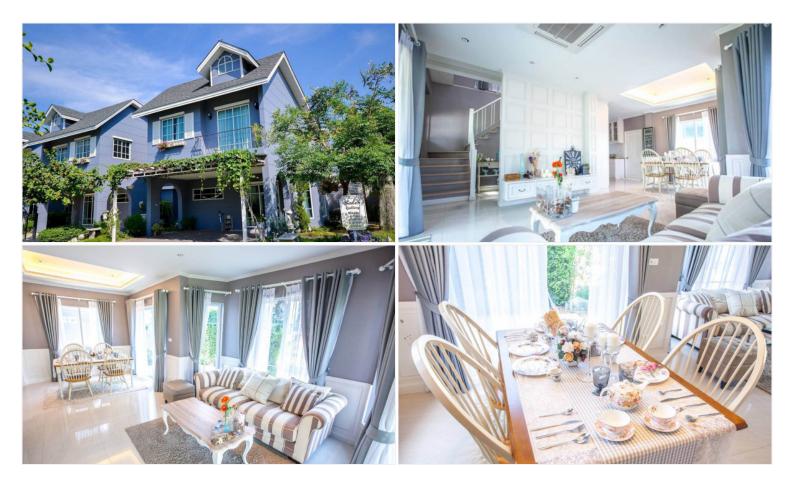

# Winston Village - Spring field (B) 4 Bed 3 Bath

Pattaya, Bang Lamung, Thailand Reference: 14098

**\$5,360,000** 









4 Bedrooms 3 Bathrooms Villa

### **Property Description**

Begin your family's dream house and live in cozy and relaxing vibes with an English-style housing project at the Winston Village. The project comprises a 2-story single-detached house with a total of 161 units coming with a swimming pool and 24-hrs security as facilities. It is located in East Pattaya which is close to Sukhumvit Road approximately 2 kilometers. You can access Pattaya City, beaches, shopping malls, and other attractions at ease within a short drive.

#### Photo Gallery





## **Property Details**

• Property Type: Villa

• Location: Pattaya, Bang Lamung, Thailand

Land Area: 180m²
Price: \$5,360,000

Bedrooms: 4Bathrooms: 3

### **Property Features**

- Security
- Air Conditioning
- Balcony
- Car Park
- Electricity
- Integral Kitchen
- Guardhouse

#### Location