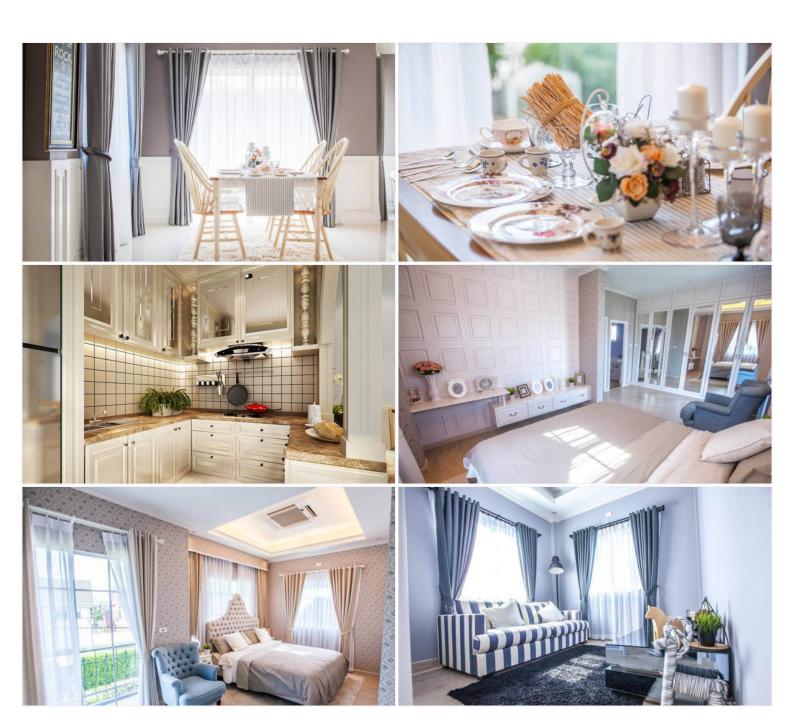

# Winston Village - Spring field (B) 4 Bed 3 Bath

Pattaya, Bang Lamung, Thailand Reference: 14098

**\$5,360,000** 









4 Bedrooms 3 Bathrooms Villa

### **Property Description**

Begin your family's dream house and live in cozy and relaxing vibes with an English-style housing project at the Winston Village. The project comprises a 2-story single-detached house with a total of 161 units coming with a swimming pool and 24-hrs security as facilities. It is located in East Pattaya which is close to Sukhumvit Road approximately 2 kilometers. You can access Pattaya City, beaches, shopping malls, and other attractions at ease within a short drive.

#### Photo Gallery





## **Property Details**

• Property Type: Villa

• Location: Pattaya, Bang Lamung, Thailand

Land Area: 180m²
Price: \$5,360,000

Bedrooms: 4Bathrooms: 3

### **Property Features**

- Security
- Air Conditioning
- Balcony
- Car Park
- Electricity
- Integral Kitchen
- Guardhouse

#### Location