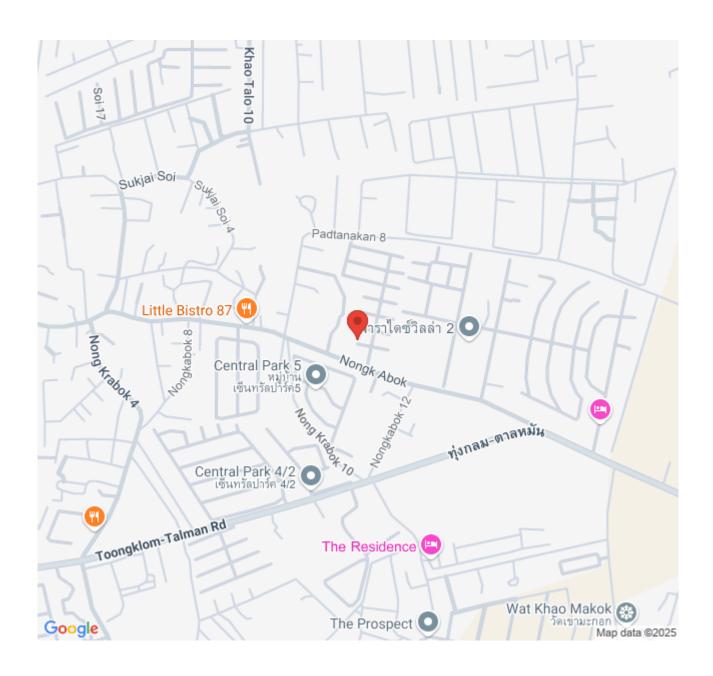

ption**

Begin your family's dream house and live in cozy and relaxing vibes with an English-style housing project at the Winston Village. The project comprises a 2-story single-detached house with a total of 161 units coming with a swimming pool and 24-hrs security as facilities. It is located in East Pattaya which is close to Sukhumvit Road approximately 2 kilometers. You can access Pattaya City, beaches, shopping malls, and other attractions at ease within a short drive.

#### Photo Gallery





## **Property Details**

• Property Type: Villa

• Location: Pattaya, Bang Lamung, Thailand

Land Area: 182m²
 Price: \$4,910,000

Bedrooms: 3Bathrooms: 3

### **Property Features**

- Security
- Air Conditioning
- Balcony
- Car Park
- Electricity
- Integral Kitchen
- Guardhouse

#### Location