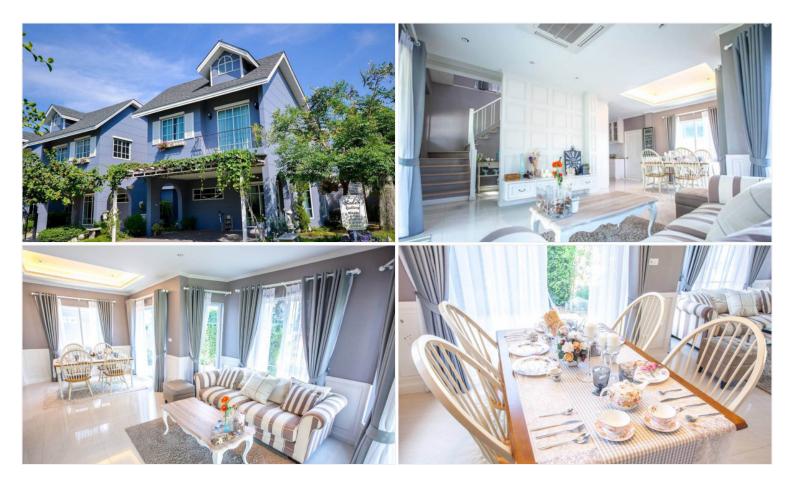

# Winston Village - Spring field (A plus) 3 Bed 3 Bath

Pattaya, Bang Lamung, Thailand Reference: 14095

**\$4,910,000** 









3 Bedrooms Villa

### **Property Description**

Begin your family's dream house and live in cozy and relaxing vibes with an English-style housing project at the Winston Village. The project comprises a 2-story single-detached house with a total of 161 units coming with a swimming pool and 24-hrs security as facilities. It is located in East Pattaya which is close to Sukhumvit Road approximately 2 kilometers. You can access Pattaya City, beaches, shopping malls, and other attractions at ease within a short drive.

#### Photo Gallery





## **Property Details**

• Property Type: Villa

• Location: Pattaya, Bang Lamung, Thailand

Land Area: 182m²
 Price: \$4,910,000

Bedrooms: 3Bathrooms: 3

### **Property Features**

- Security
- Air Conditioning
- Balcony
- Car Park
- Electricity
- Integral Kitchen
- Guardhouse

#### Location