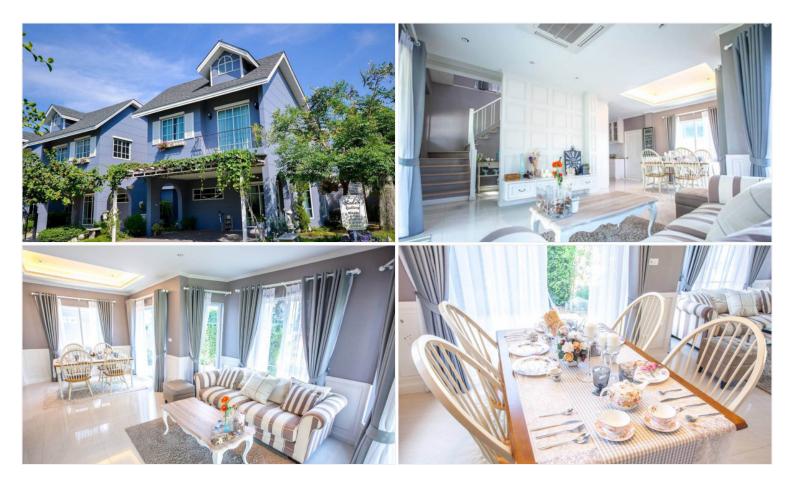

# Winston Village - Spring field (A plus) 3 Bed 2 Bath with Private Pool

Pattaya, Bang Lamung, Thailand Reference: 14096

**\$5,680,000** 









3 Bedrooms 2 Bathrooms Villa

### **Property Description**

Begin your family's dream house and live in cozy and relaxing vibes with an English-style housing project at the Winston Village. The project comprises a 2-story single-detached house with a total of 161 units coming with a swimming pool and 24-hrs security as facilities. It is located in East Pattaya which is close to Sukhumvit Road approximately 2 kilometers. You can access Pattaya City, beaches, shopping malls, and other attractions at ease within a short drive.

#### Photo Gallery





## **Property Details**

• Property Type: Villa

• Location: Pattaya, Bang Lamung, Thailand

Land Area: 192m²Price: \$5,680,000

Bedrooms: 3Bathrooms: 2

### **Property Features**

- Security
- Air Conditioning
- Balcony
- Car Park
- Electricity
- Integral Kitchen
- Guardhouse

#### Location