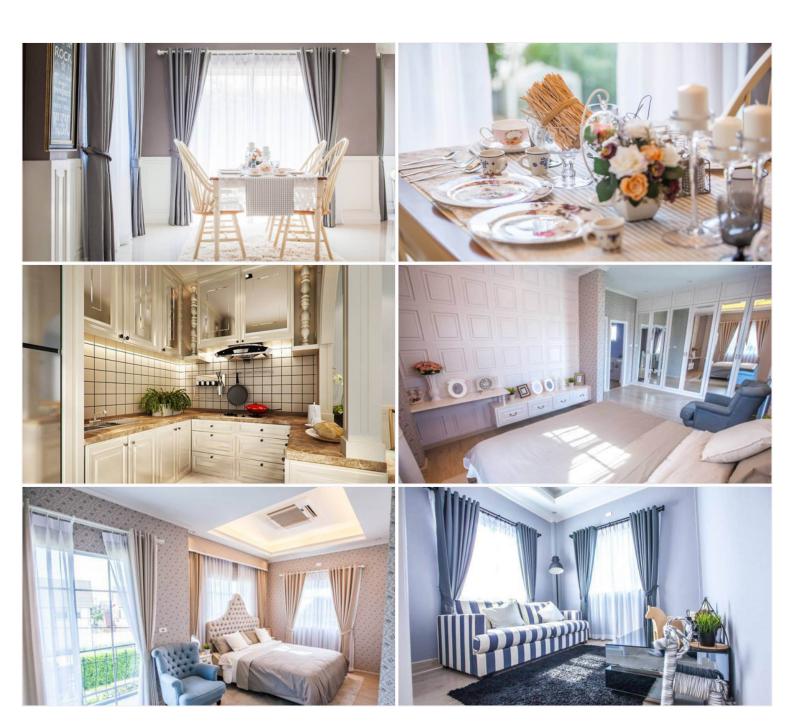

# Winston Village - Spring field (A plus) 3 Bed 2 Bath with Private Pool

Pattaya, Bang Lamung, Thailand Reference: 14096

**\$5,680,000** 









3 Bedrooms 2 Bathrooms Villa

### **Property Description**

Begin your family's dream house and live in cozy and relaxing vibes with an English-style housing project at the Winston Village. The project comprises a 2-story single-detached house with a total of 161 units coming with a swimming pool and 24-hrs security as facilities. It is located in East Pattaya which is close to Sukhumvit Road approximately 2 kilometers. You can access Pattaya City, beaches, shopping malls, and other attractions at ease within a short drive.

#### Photo Gallery





## **Property Details**

• Property Type: Villa

• Location: Pattaya, Bang Lamung, Thailand

Land Area: 192m²Price: \$5,680,000

Bedrooms: 3Bathrooms: 2

### **Property Features**

- Security
- Air Conditioning
- Balcony
- Car Park
- Electricity
- Integral Kitchen
- Guardhouse

#### Location