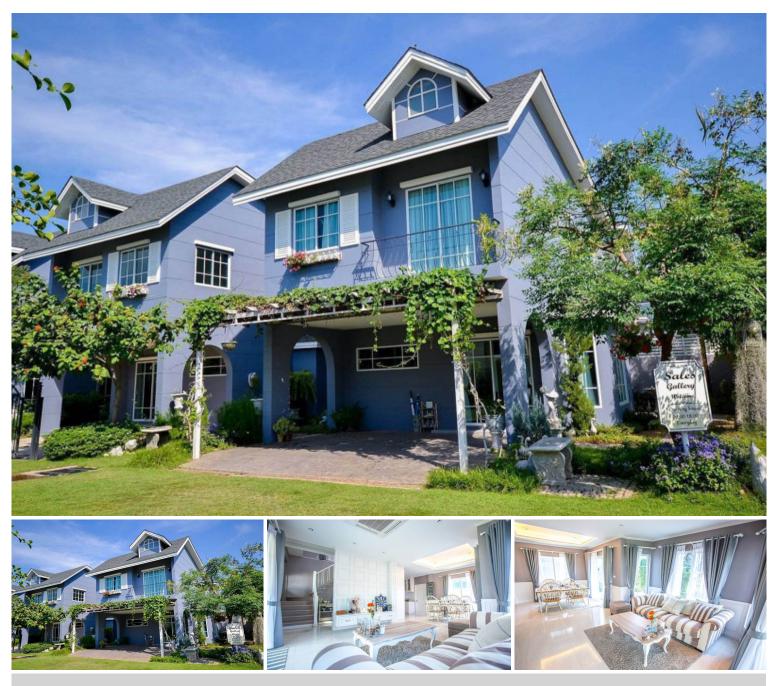

## Winston Village - Spring field (A) 3 Bed 2 Bath

Pattaya, Bang Lamung, Thailand Reference: 14094

### **Property Description**

Begin your family's dream house and live in cozy and relaxing vibes with an English-style housing project at the Winston Village. The project comprises a 2-story single-detached house with a total of 161 units coming with a swimming pool and 24-hrs security as facilities. It is located in East Pattaya which is close to Sukhumvit Road approximately 2 kilometers. You can access Pattaya City, beaches, shopping malls, and other attractions at ease within a short drive.

#### Photo Gallery