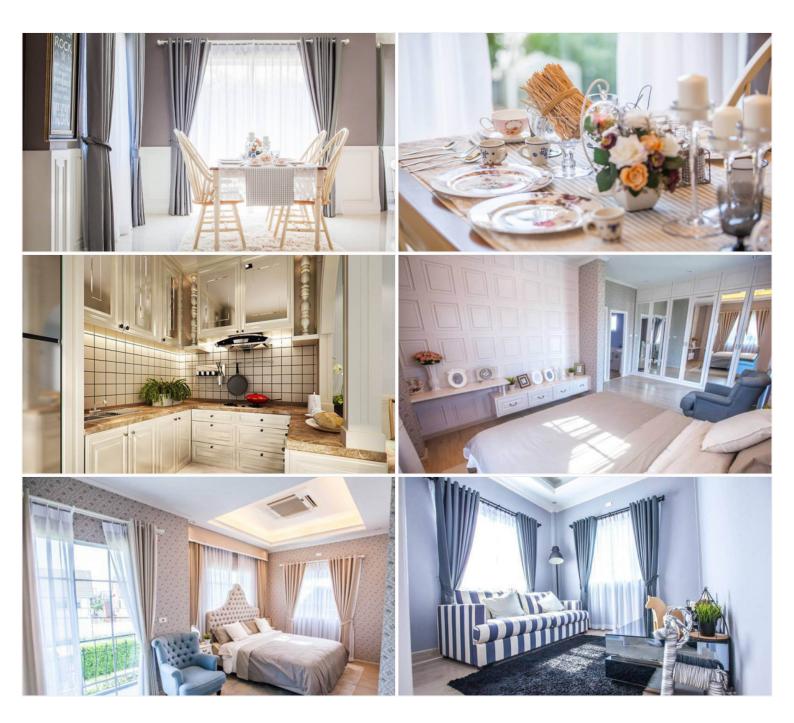

## Winston Village - Spring field (A) 3 Bed 2 Bath

Pattaya, Bang Lamung, Thailand Reference: 14094

# **\$4,100,000**



3 Bedrooms

2 Bathrooms

Villa

### **Property Description**

Begin your family's dream house and live in cozy and relaxing vibes with an English-style housing project at the Winston Village. The project comprises a 2-story single-detached house with a total of 161 units coming with a swimming pool and 24-hrs security as facilities. It is located in East Pattaya which is close to Sukhumvit Road approximately 2 kilometers. You can access Pattaya City, beaches, shopping malls, and other attractions at ease within a short drive.

#### Photo Gallery





### Property Details

- Property Type: Villa
- Location: Pattaya, Bang Lamung, Thailand
- Land Area: 140m<sup>2</sup>
- Price: \$4,100,000
- Bedrooms: 3
- Bathrooms: 2

#### **Property Features**

- Security
- Swimming Pool
- Air Conditioning
- Balcony
- Car Park
- Electricity
- Integral Kitchen
- Guardhouse

#### Location