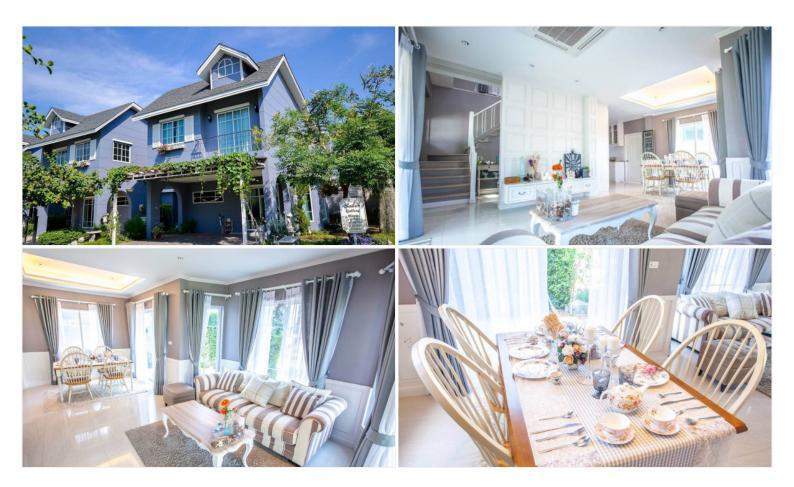

## Winston Village - Spring field (A) 3 Bed 2 Bath

Pattaya, Bang Lamung, Thailand Reference: 14094

# **\$4,100,000**



3 Bedrooms

2 Bathrooms

Villa

### **Property Description**

Begin your family's dream house and live in cozy and relaxing vibes with an English-style housing project at the Winston Village. The project comprises a 2-story single-detached house with a total of 161 units coming with a swimming pool and 24-hrs security as facilities. It is located in East Pattaya which is close to Sukhumvit Road approximately 2 kilometers. You can access Pattaya City, beaches, shopping malls, and other attractions at ease within a short drive.

#### Photo Gallery





### Property Details

- Property Type: Villa
- Location: Pattaya, Bang Lamung, Thailand
- Land Area: 140m<sup>2</sup>
- Price: \$4,100,000
- Bedrooms: 3
- Bathrooms: 2

#### **Property Features**

- Security
- Swimming Pool
- Air Conditioning
- Balcony
- Car Park
- Electricity
- Integral Kitchen
- Guardhouse

#### Location