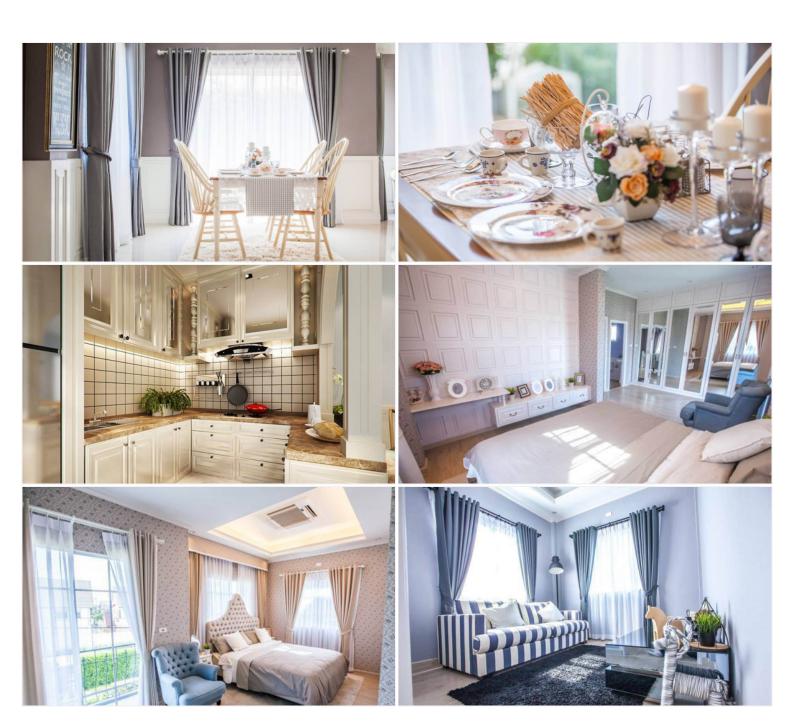

# Winston Village - Cool Autumn 4 Bed 3 Bath

Pattaya, Bang Lamung, Thailand Reference: 14099

**\$6,290,000** 









4 Bedrooms 3 Bathrooms Villa

### **Property Description**

Begin your family's dream house and live in cozy and relaxing vibes with an English-style housing project at the Winston Village. The project comprises a 2-story single-detached house with a total of 161 units coming with a swimming pool and 24-hrs security as facilities. It is located in East Pattaya which is close to Sukhumvit Road approximately 2 kilometers. You can access Pattaya City, beaches, shopping malls, and other attractions at ease within a short drive.

#### Photo Gallery





## **Property Details**

• Property Type: Villa

• Location: Pattaya, Bang Lamung, Thailand

Land Area: 187m²
Price: \$6,290,000

Bedrooms: 4Bathrooms: 3

### **Property Features**

- Security
- Air Conditioning
- Balcony
- Car Park
- Electricity
- Integral Kitchen
- Guardhouse

#### Location