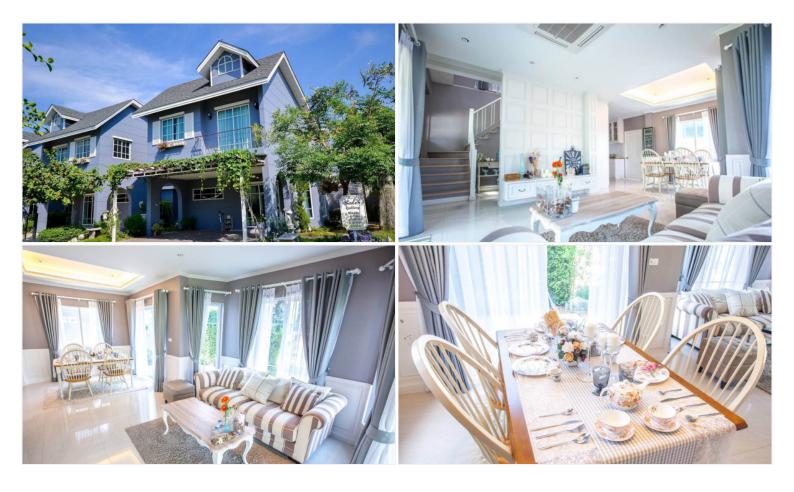

# Winston Village - Cool Autumn 4 Bed 3 Bath

Pattaya, Bang Lamung, Thailand Reference: 14099

**\$6,290,000** 









4 Bedrooms 3 Bathrooms Villa

### **Property Description**

Begin your family's dream house and live in cozy and relaxing vibes with an English-style housing project at the Winston Village. The project comprises a 2-story single-detached house with a total of 161 units coming with a swimming pool and 24-hrs security as facilities. It is located in East Pattaya which is close to Sukhumvit Road approximately 2 kilometers. You can access Pattaya City, beaches, shopping malls, and other attractions at ease within a short drive.

#### Photo Gallery





## **Property Details**

• Property Type: Villa

• Location: Pattaya, Bang Lamung, Thailand

Land Area: 187m²
Price: \$6,290,000

Bedrooms: 4Bathrooms: 3

### **Property Features**

- Security
- Air Conditioning
- Balcony
- Car Park
- Electricity
- Integral Kitchen
- Guardhouse

#### Location