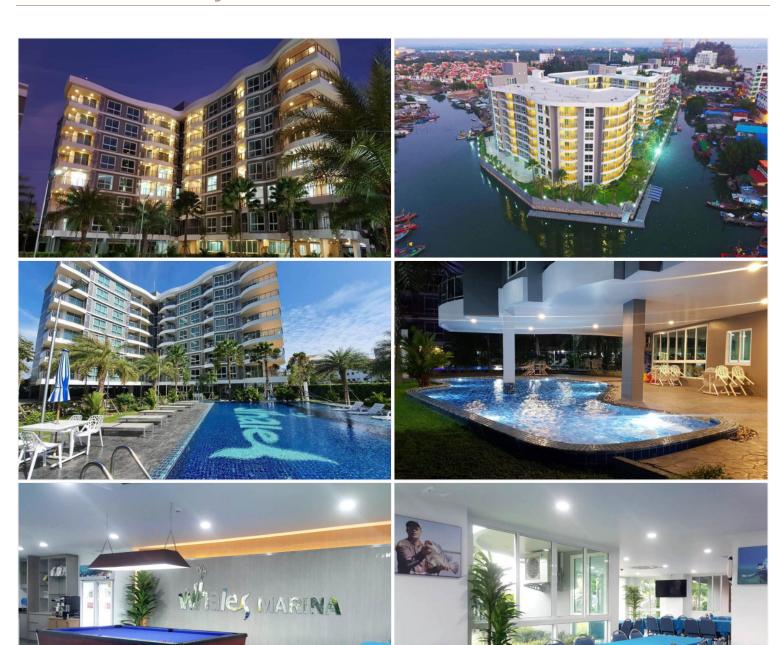

## Photo Gallery

# **Property Description**

Whale Marina Condo is a residential complex consisting of a total of 324 units in 3 buildings. Highlighting as the only condominium that has its own water sports club and quay. There is a wide selection of room types ranging from studio to two-bedroom. The project is located in Na Jomtien just 65 meters away from the sea. Whale Marina also offers full services and facilities for the most comfortable living.