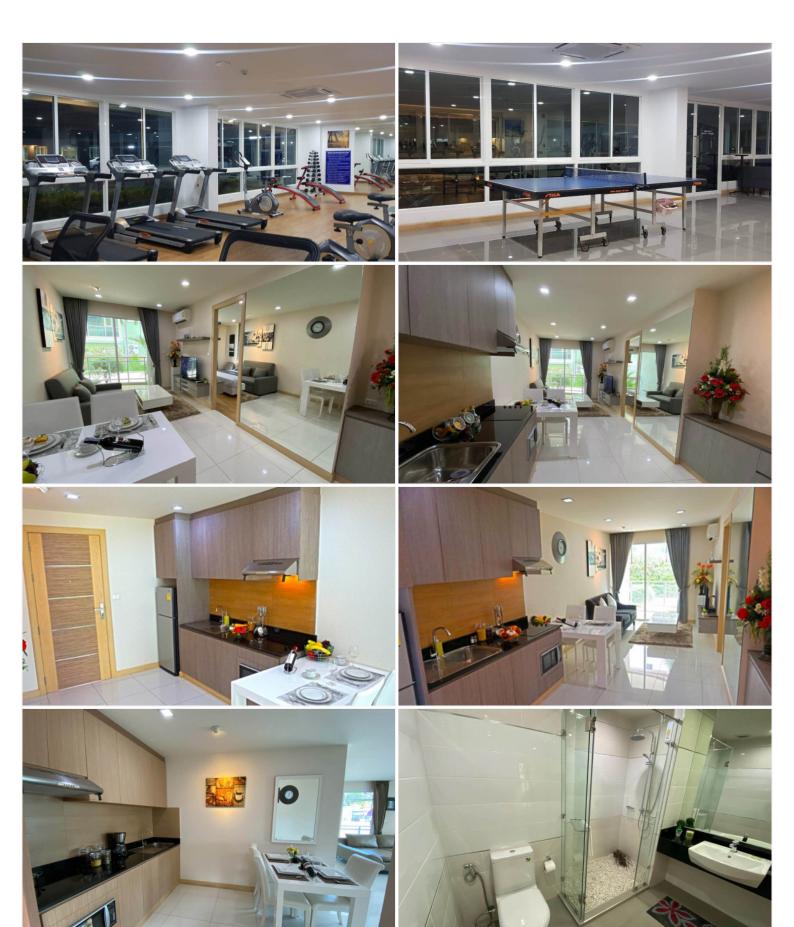

## Photo Gallery

## **Property Details**

• Property Type: Condo

• Location: Pattaya, Na Jomtien, Thailand

• Internal Area: 39.71m<sup>2</sup>

Land Area: 1m²
Price: \$3,830,000

Bedrooms: 1Bathrooms: 1