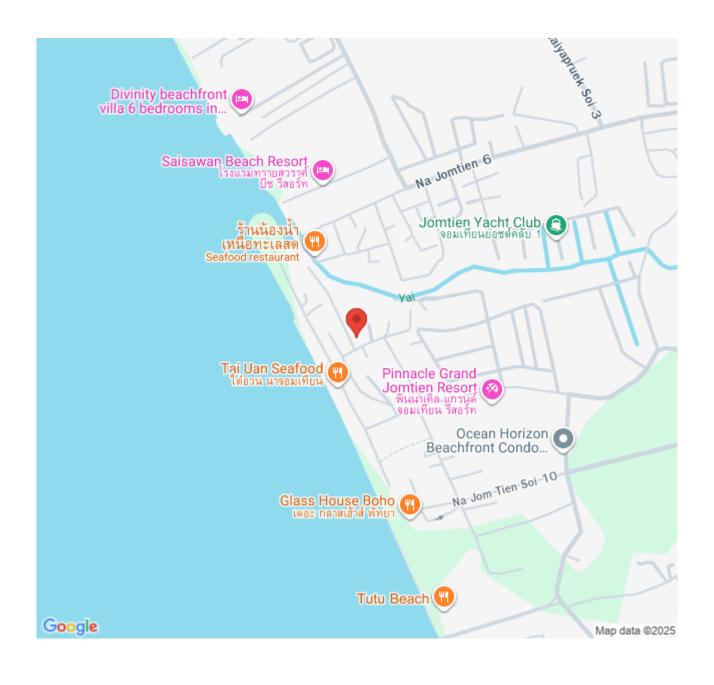

#### Location

# **Property Description**

Whale Marina Condo is a residential complex consisting of a total of 324 units in 3 buildings. Highlighting as the only condominium that has its own water sports club and quay. There is a wide selection of room types ranging from studio to two-bedroom. The project is located in Na Jomtien just 65 meters away from the sea. Whale Marina also offers full services and facilities for the most comfortable living.