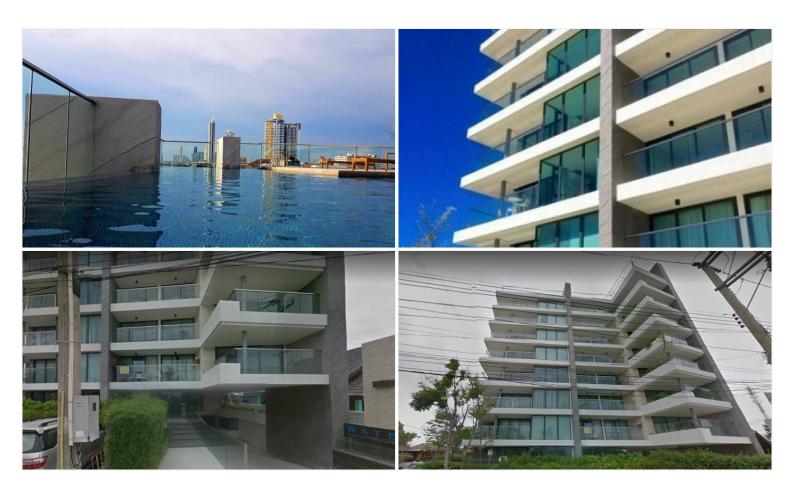

Property Details:

- **Type and Size:** The condominium comprises a mix of unit types, including studio apartments (35 sq.m), one-bedroom units (68 sq.m), and two-bedroom units (83 sq.m), catering to a variety of lifestyles and preferences.
- **Structure:** Water's Edge is an 8-story low-rise condominium, ensuring an intimate and private living experience.
- **Total Units:** The project consists of 37 residential units, providing an exclusive community atmosphere.

Condition and Amenities:

• **Amenities:** The condo boasts a range of high-standard facilities, including a communal pool, jacuzzi, state-of-the-art gym, garden, and a reception lobby area.