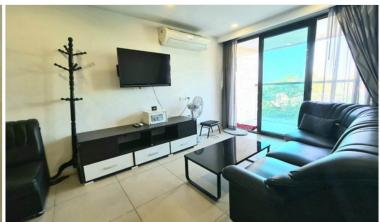

# Water's Edge - 1 Bed 1 Bath Side Sea View (3rd floor)

Pattaya, Na Jomtien, Thailand Reference: 12201

**\$2,890,000** 









1 Bedrooms 1 Bathrooms Condo

## **Property Description**

Water's Edge Condo is a luxurious beachfront condominium, offering superior living with a high standard of facilities in a modern style. The project consists of one 8-story building with 37 residential units. Full function of facilities is offered including a swimming pool, fitness center, garden, 24-hrs security system. It is located in Na Jomtien, ideally located near various attractions such as Pattaya Floating Market, Jomtien Beach, Nong Nooch Garden, Buddha Mountain, etc., and also easy to reach Pattaya within a short drive.

#### Photo Gallery

















# **Property Details**

• Property Type: Condo

• Location: Pattaya, Na Jomtien, Thailand

Internal Area: 53m²
Land Area: 53m²
Price: \$2,890,000

Bedrooms: 1Bathrooms: 1

### **Property Features**

- Security
- Gym
- Swimming Pool
- Air Conditioning
- Balcony
- Car Park
- Electricity
- Alarm
- Lift
- Equipped Kitchen

#### Location