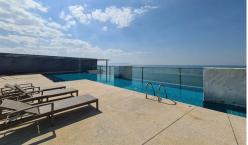

## **Property Description**

Water's Edge Condo is a luxurious beachfront condominium, offering superior living with a high standard of facilities in a modern style. The project consists of one 8-story building with 37 residential units. Full function of facilities is offered including a swimming pool, fitness center, garden, 24-hrs security system. It is located in Na Jomtien, ideally located near various attractions such as Pattaya Floating Market, Jomtien Beach, Nong Nooch Garden, Buddha Mountain, etc., and also easy to reach Pattaya within a short drive.

### **Property Features**

- Security
- Gym
- Swimming Pool
- Air Conditioning
- Balcony
- Car Park
- Electricity
- Alarm
- Lift
- Equipped Kitchen