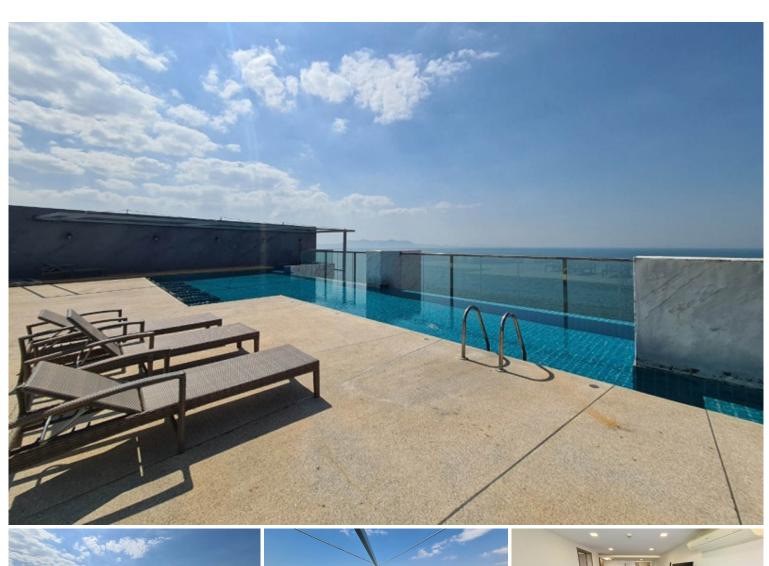

## **Property Description**

Water's Edge Condo is a luxurious beachfront condominium, offering superior living with a high standard of facilities in a modern style. The project consists of one 8-story building with 37 residential units. Full function of facilities is offered including a swimming pool, fitness center, garden, 24-hrs security system. It is located in Na Jomtien, ideally located near various attractions such as Pattaya Floating Market, Jomtien Beach, Nong Nooch Garden, Buddha Mountain, etc., and also easy to reach Pattaya within a short drive.

### **Property Features**

- Security
- Gym
- Swimming Pool
- Air Conditioning
- Balcony
- Car Park
- Electricity
- Alarm
- Lift
- Equipped Kitchen