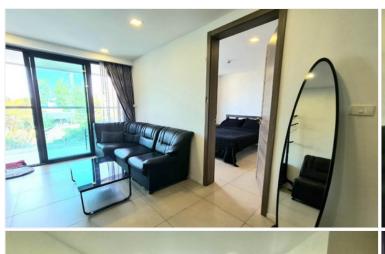

# Water's Edge - 1 Bed 1 Bath Side Sea View (3rd floor)

Pattaya, Na Jomtien, Thailand Reference: 12201

**\$2,890,000** 









1 Bedrooms 1 Bathrooms Condo

## **Property Description**

Water's Edge Condo is a luxurious beachfront condominium, offering superior living with a high standard of facilities in a modern style. The project consists of one 8-story building with 37 residential units. Full function of facilities is offered including a swimming pool, fitness center, garden, 24-hrs security system. It is located in Na Jomtien, ideally located near various attractions such as Pattaya Floating Market, Jomtien Beach, Nong Nooch Garden, Buddha Mountain, etc., and also easy to reach Pattaya within a short drive.

#### Photo Gallery

















# **Property Details**

• Property Type: Condo

• Location: Pattaya, Na Jomtien, Thailand

Internal Area: 53m²
Land Area: 53m²
Price: \$2,890,000

Bedrooms: 1Bathrooms: 1

### **Property Features**

- Security
- Gym
- Swimming Pool
- Air Conditioning
- Balcony
- Car Park
- Electricity
- Alarm
- Lift
- Equipped Kitchen

#### Location