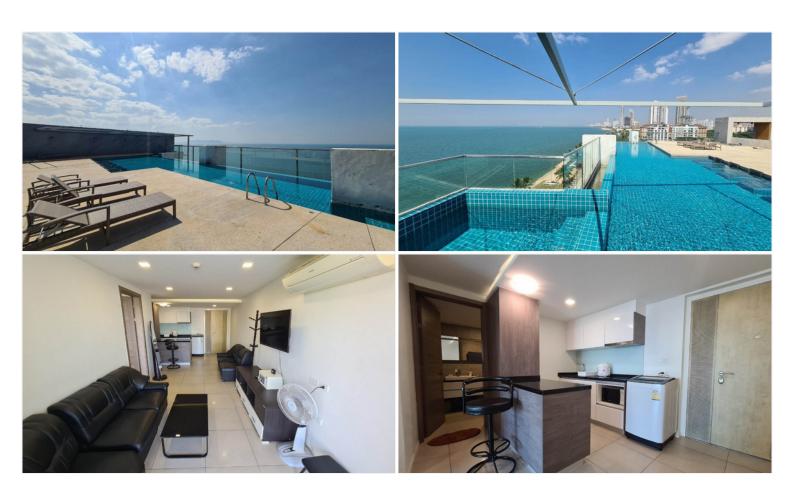

## **Property Description**

Water's Edge Condo is a luxurious beachfront condominium, offering superior living with a high standard of facilities in a modern style. The project consists of one 8-story building with 37 residential units. Full function of facilities is offered including a swimming pool, fitness center, garden, 24-hrs security system. It is located in Na Jomtien, ideally located near various attractions such as Pattaya Floating Market, Jomtien Beach, Nong Nooch Garden, Buddha Mountain, etc., and also easy to reach Pattaya within a short drive.

#### Photo Gallery

### **Property Features**

- Security
- Gym
- Swimming Pool
- Air Conditioning
- Balcony
- Car Park
- Electricity
- Alarm
- Lift
- Equipped Kitchen