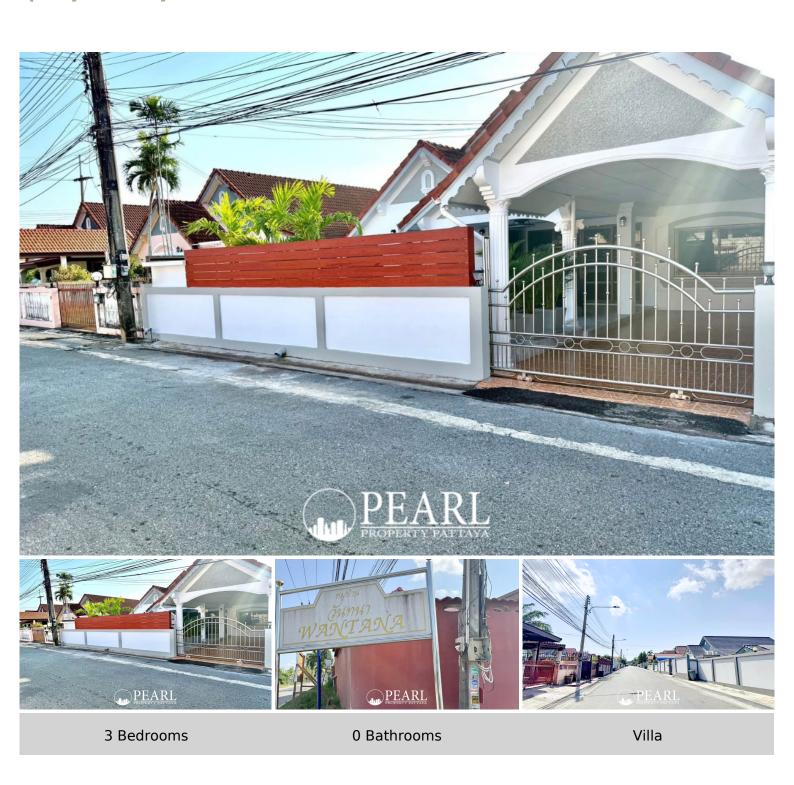

This single-story housing development comprises 16 units, each thoughtfully designed for practical living. Typical homes feature:

- 3 to 4 bedrooms
- 2 bathrooms
- Land plots of approximately 300 sqm
- Usable areas ranging from 180 to 220 sqm

European-style kitchens and separate Thai kitchens

• Private gardens and covered parking

Some units also include private swimming pools, enhancing the comfort and appeal of the homes.

Residents benefit from 24-hour security and proximity to local conveniences such as 7-Eleven stores, fresh markets, and dining options. The village's location offers a tranquil environment while being just a short drive from Pattaya's city center.