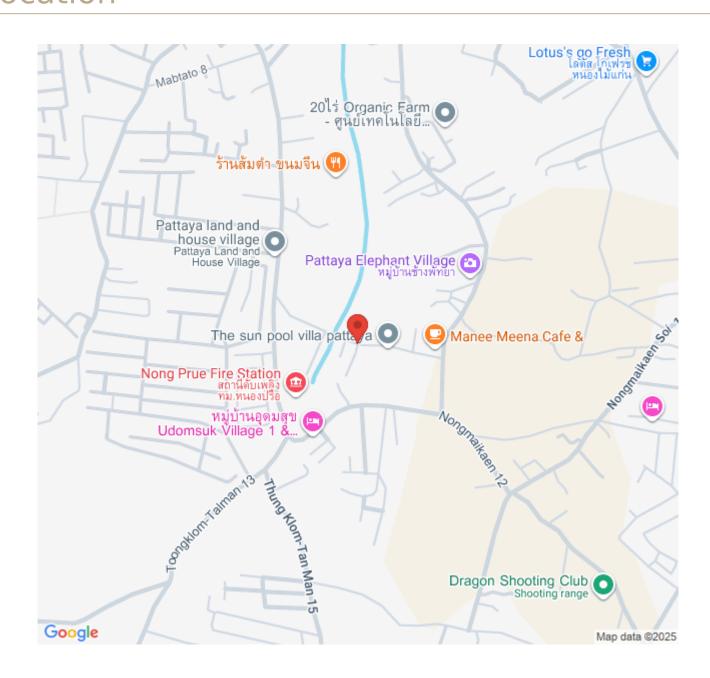

houghtfully designed for practical living. Typical homes feature:

- 3 to 4 bedrooms
- 2 bathrooms
- Land plots of approximately 300 sqm
- Usable areas ranging from 180 to 220 sqm

European-style kitchens and separate Thai kitchens

• Private gardens and covered parking

Some units also include private swimming pools, enhancing the comfort and appeal of the homes.

Residents benefit from 24-hour security and proximity to local conveniences such as 7-Eleven stores, fresh markets, and dining options. The village's location offers a tranquil environment while being just a short drive from Pattaya's city center.

## Photo Gallery



# **Property Details**

• Property Type: Villa

• Location: Pattaya City, Thailand

Land Area: 10000m²
Price: \$6,950,000

Bedrooms: 3Bathrooms: 0

#### Location