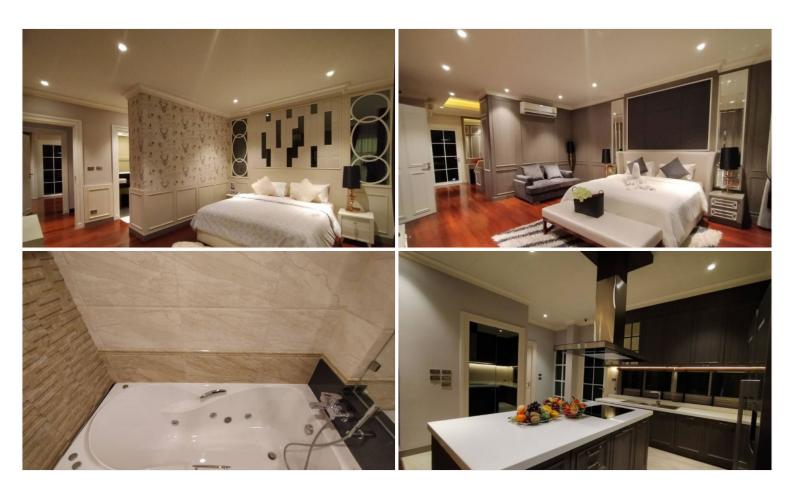

ooms Villa

# **Property Description**

888 Villas Park is a 3-story townhome which is created under the concept 'Think London - a home paralleled to those that the wealthy enjoy in South Kensington or Sloane Street.' The project is the new largest inner-city resort-style townhome designed in a contemporary style blending with western architecture. It offers a luxury-friendly eco-lifestyle, high-quality furniture and materials, and solar energy. 888 Villas Park is situated in Central Pattaya which reaches various attractions at ease. Key features and amenities are offered in abundance including a lagoon-style swimming pool and waterfalls, tropical garden, all-day dining, lobby lounge, health center, sauna, kids club, and library to comfort your best living experience.

#### Photo Gallery











### **Property Details**

• Property Type: Villa

• Location: Pattaya, Central Pattaya, Thailand

Internal Area: 405m²
Land Area: 405m²
Price: \$15,830,000

Bedrooms: 3Bathrooms: 5

### **Property Features**

- Security
- Gym
- Swimming Pool

#### Location