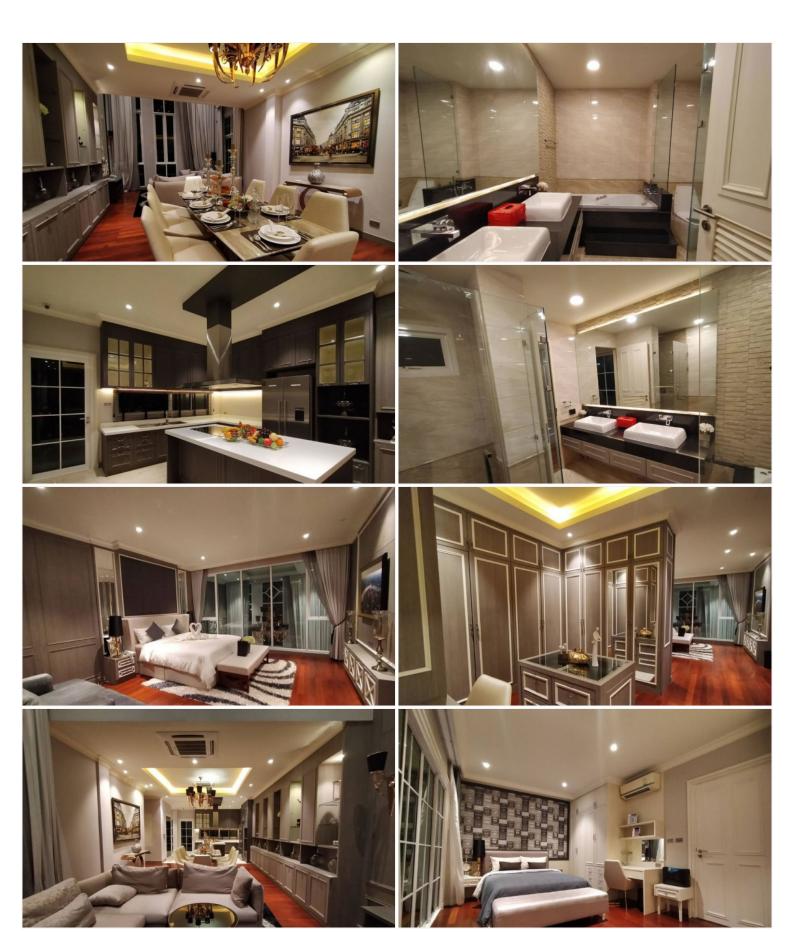

ms Villa

# **Property Description**

888 Villas Park is a 3-story townhome which is created under the concept 'Think London - a home paralleled to those that the wealthy enjoy in South Kensington or Sloane Street.' The project is the new largest inner-city resort-style townhome designed in a contemporary style blending with western architecture. It offers a luxury-friendly eco-lifestyle, high-quality furniture and materials, and solar energy. 888 Villas Park is situated in Central Pattaya which reaches various attractions at ease. Key features and amenities are offered in abundance including a lagoon-style swimming pool and waterfalls, tropical garden, all-day dining, lobby lounge, health center, sauna, kids club, and library to comfort your best living experience.

#### Photo Gallery











### **Property Details**

• Property Type: Villa

• Location: Pattaya, Central Pattaya, Thailand

Internal Area: 405m²
Land Area: 405m²
Price: \$15,830,000

Bedrooms: 3Bathrooms: 5

### **Property Features**

- Security
- Gym
- Swimming Pool

#### Location