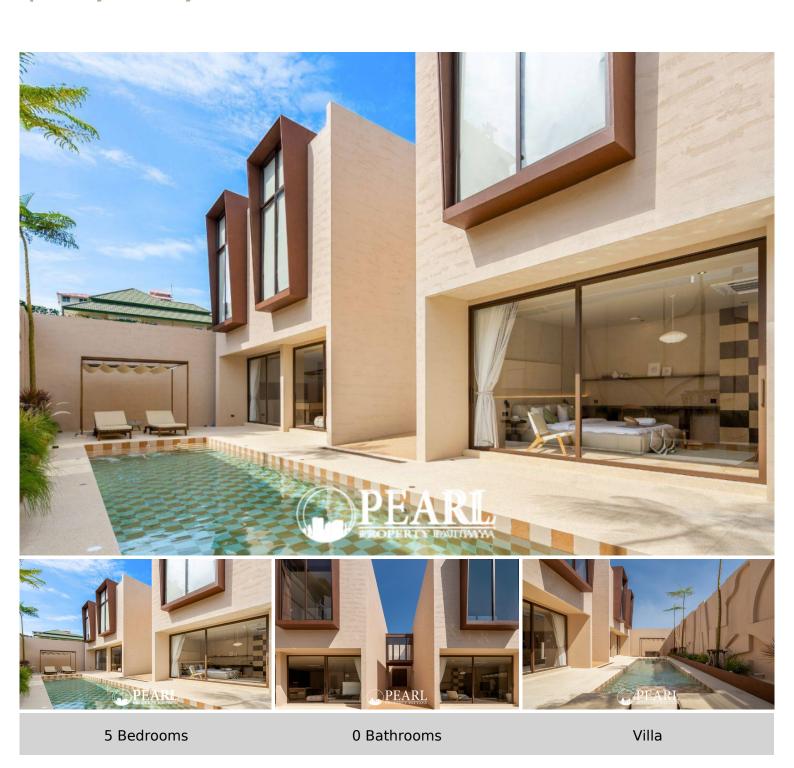

#### Villa Barrera

Muang Pattaya, Thailand Reference: 5013

## **Property Description**

• Type: 2-Story Private Pool Villa

• Land Area: 544 sqm

• Usable Area: 400 sqm

• Bedrooms: 5

• Bathrooms: 6

| Additional Rooms: 2 Multi-Function Rooms                                                                                                                                                                  |
|-----------------------------------------------------------------------------------------------------------------------------------------------------------------------------------------------------------|
| • Parking: 6-Car Garage                                                                                                                                                                                   |
| • Furnishing: Fully Furnished                                                                                                                                                                             |
| Key Features                                                                                                                                                                                              |
| <ul> <li>Modern Design: Inspired by Pattaya's natural landscape, the villa showcases sculpted motifs reflecting the sea and mountains, creating a harmonious blend of architecture and nature.</li> </ul> |
| <ul> <li>Spacious Living: Open-plan interiors with high ceilings and expansive glass doors ensure a brigh<br/>and airy ambiance.</li> </ul>                                                               |
| <ul> <li>Private Amenities: Enjoy a 12-meter swimming pool, outdoor BBQ area, pool table, and jacuzzi, perfect for relaxation and entertainment.</li> </ul>                                               |
| •                                                                                                                                                                                                         |

## **Property Details**

• Property Type: Villa

• Location: Muang Pattaya, Thailand

Land Area: 10000m²
 Price: \$34,500,000

Bedrooms: 5Bathrooms: 0