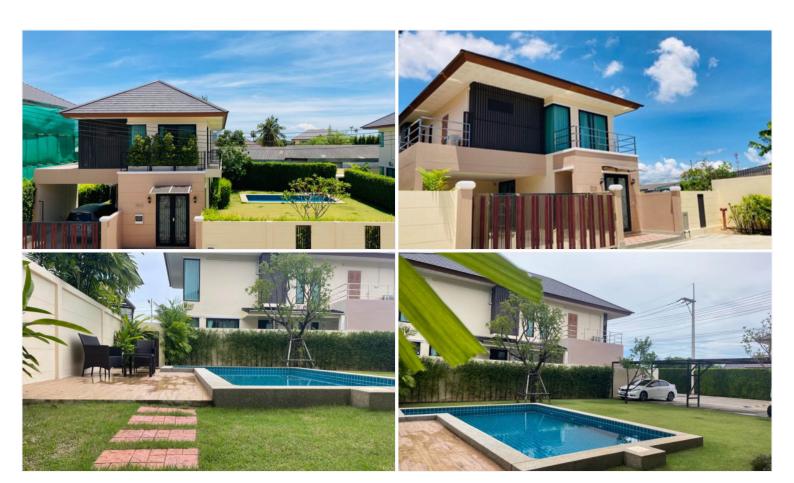

## **Property Description**

Villa Asiatic is a brand new village offering a European lifestyle with an Asian touch in a perfect location. It offers you an ideal living space away from the crowd but nearby all facilities: international schools, hospitals, restaurants, markets, and shopping centers. The project provides you with all comfort needed to live a relaxing and fulfilling life such as the green spaces, a fully-equipped gym, a beautiful swimming pool, a children's playground, and a sun deck to lounge around. The village is perfectly secured with 24-hrs security, CCTV, electrical fences, and alarm in every house. Villa Asiatic is located in Nong Pla Lai, East Pattaya, which can easily reach downtown Pattaya and Leam Chabang within a short drive.

# **Property Details**

• Property Type: Villa

• Location: Pattaya, Bang Lamung, Thailand

Internal Area: 199m²
Land Area: 216m²
Price: \$6,200,000

Bedrooms: 4Bathrooms: 4