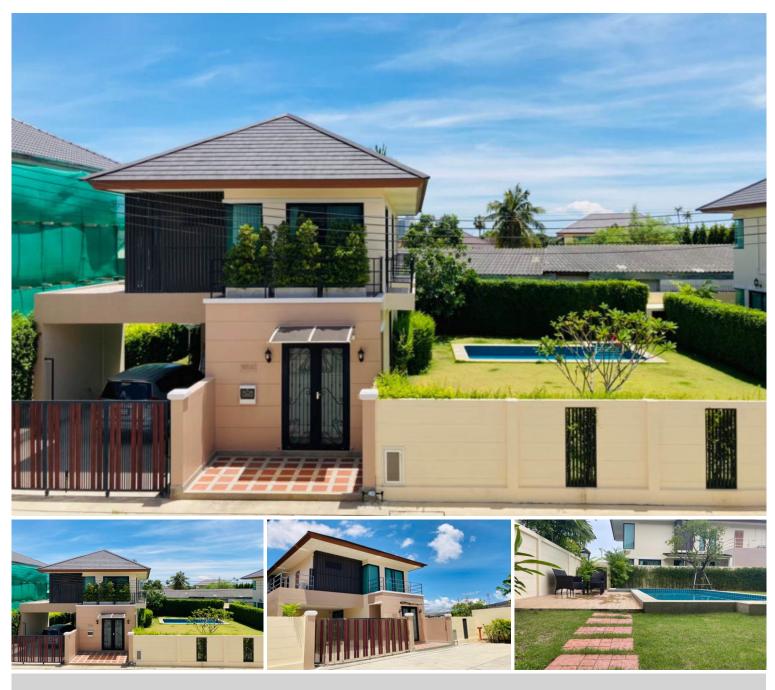

## **Property Description**

Villa Asiatic is a brand new village offering a European lifestyle with an Asian touch in a perfect location. It offers you an ideal living space away from the crowd but nearby all facilities: international schools, hospitals, restaurants, markets, and shopping centers. The project provides you with all comfort needed to live a relaxing and fulfilling life such as the green spaces, a fully-equipped gym, a beautiful swimming pool, a children's playground, and a sun deck to lounge around. The village is perfectly secured with 24-hrs security, CCTV, electrical fences, and alarm in every house. Villa Asiatic is located in Nong Pla Lai, East Pattaya, which can easily reach downtown Pattaya and Leam Chabang within a short drive.

# **Property Details**

• Property Type: Villa

• Location: Pattaya, Bang Lamung, Thailand

Internal Area: 199m²
Land Area: 216m²
Price: \$6,200,000

Bedrooms: 4Bathrooms: 4