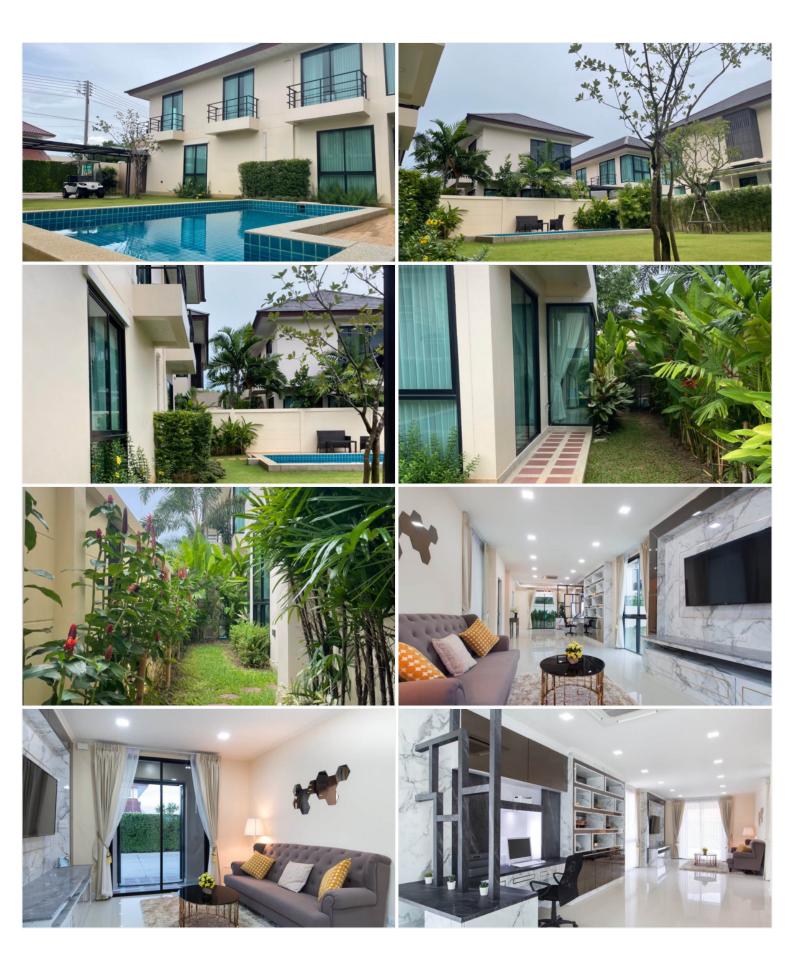

## **Property Description**

Villa Asiatic is a brand new village offering a European lifestyle with an Asian touch in a perfect location. It offers you an ideal living space away from the crowd but nearby all facilities: international schools, hospitals, restaurants, markets, and shopping centers. The project provides you with all comfort needed to live a relaxing and fulfilling life such as the green spaces, a fully-equipped gym, a beautiful swimming pool, a children's playground, and a sun deck to lounge around. The village is perfectly secured with 24-hrs security, CCTV, electrical fences, and alarm in every house. Villa Asiatic is located in Nong Pla Lai, East Pattaya, which can easily reach downtown Pattaya and Leam Chabang within a short drive.

### **Property Features**

- Security
- Gym
- Swimming Pool
- Balcony
- Car Park
- Electricity
- Integral Kitchen
- Children's Area
- Guardhouse
- Terrace