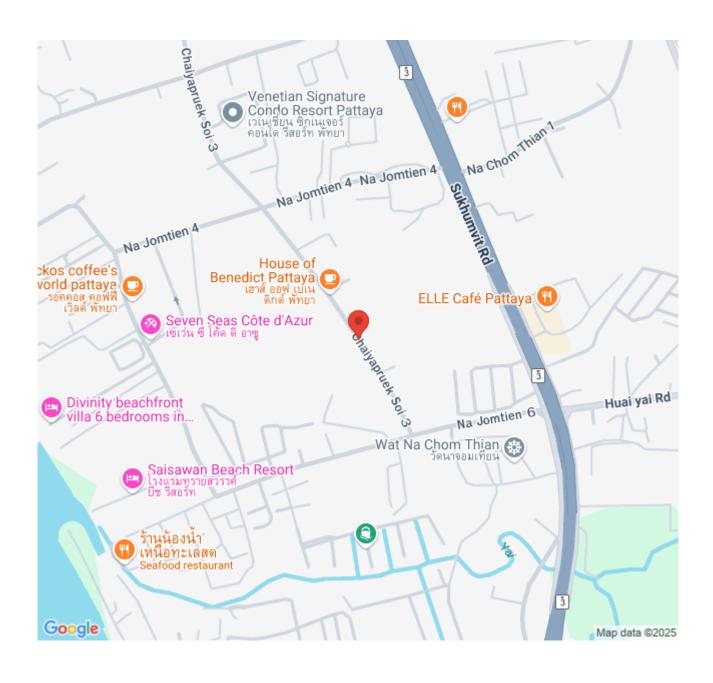

ghout. The interiors, bedecked with Southeast Asian antiques and art pieces, evoke a classy style. This house sits on a 460 sq. m. plot of land and there is approximately 300 sq.m of living space., comes fully furnished features 3bedrooms and 3 bathrooms; each room has a private en-suite bathroom. , European kitchen, dinning area, living area, a private swimming pool, covered garage, and included 24-hour security. This house is for sale in Company name ownership

#### Photo Gallery













### **Property Details**

• Property Type: Villa

• Location: Pattaya, Nong Prue, Thailand

Internal Area: 300m²
Land Area: 460m²
Price: \$24,900,000

Bedrooms: 3Bathrooms: 3

### **Property Features**

- Security
- Swimming Pool
- Air Conditioning
- Balcony
- Car Park
- Electricity

#### Location