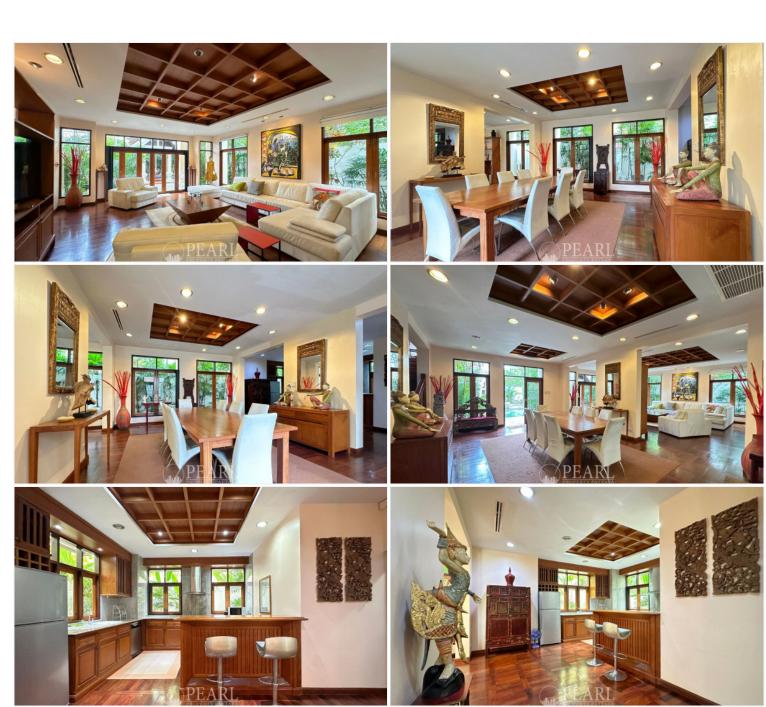

## **Property Description**

View Talay Marina is an exclusive village, located in Na-Jomtien, just 300 meters away from the beach but directly on the waterfront. Easy access to Sukumvit Road, only 10 minutes away from Jomtien Beach and 15 minutes drive to Pattaya city. The Village blending Thai and Balinese design elements. The architecture embraces the feng-shui principles of good energy flow throughout. The interiors, bedecked with Southeast Asian antiques and art pieces, evoke a classy style. This house sits on a 460 sq. m. plot of land and there is approximately 300 sq.m of living space., comes fully furnished features 3bedrooms and 3 bathrooms; each room has a private en-suite bathroom. , European kitchen, dinning area, living area, a private swimming pool, covered garage, and included 24-hour security. This house is for sale in Company name ownership