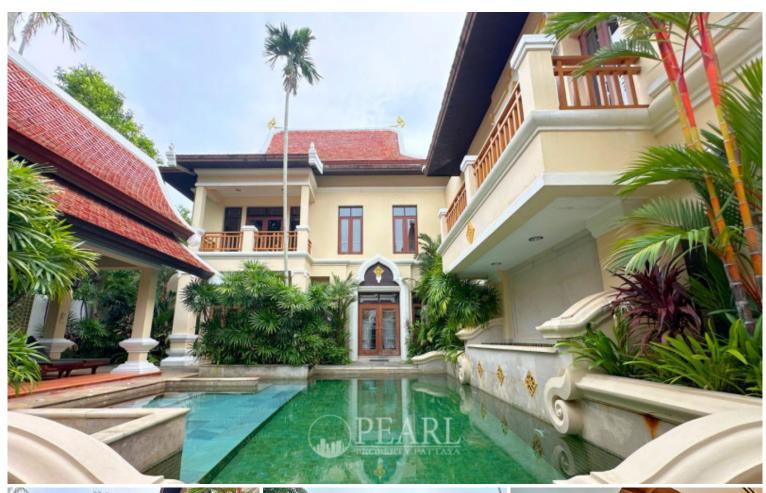

## **Property Description**

View Talay Marina is an exclusive village, located in Na-Jomtien, just 300 meters away from the beach but directly on the waterfront. Easy access to Sukumvit Road, only 10 minutes away from Jomtien Beach and 15 minutes drive to Pattaya city. The Village blending Thai and Balinese design elements. The architecture embraces the feng-shui principles of good energy flow throughout. The interiors, bedecked with Southeast Asian antiques and art pieces, evoke a classy style. This house sits on a 460 sq. m. plot of land and there is approximately 300 sq.m of living space., comes fully furnished features 3bedrooms and 3 bathrooms; each room has a private en-suite bathroom. , European kitchen, dinning area, living area, a private swimming pool, covered garage, and included 24-hour security. This house is for sale in Company name ownership