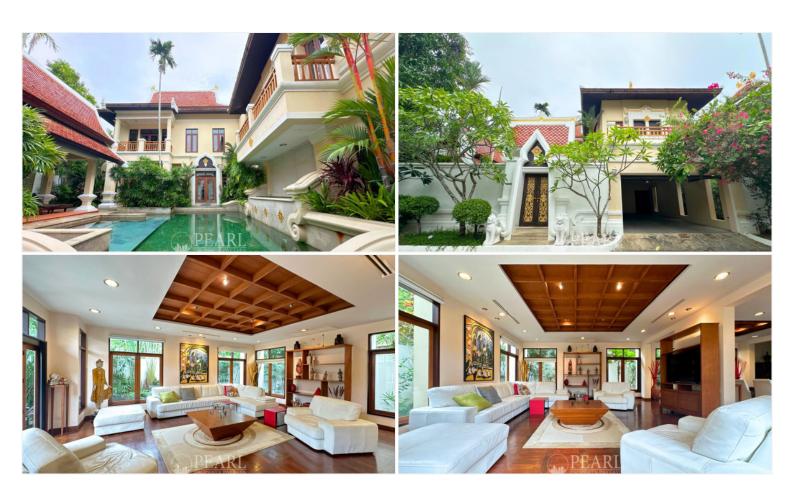

## **Property Description**

View Talay Marina is an exclusive village, located in Na-Jomtien, just 300 meters away from the beach but directly on the waterfront. Easy access to Sukumvit Road, only 10 minutes away from Jomtien Beach and 15 minutes drive to Pattaya city. The Village blending Thai and Balinese design elements. The architecture embraces the feng-shui principles of good energy flow throughout. The interiors, bedecked with Southeast Asian antiques and art pieces, evoke a classy style. This house sits on a 460 sq. m. plot of land and there is approximately 300 sq.m of living space., comes fully furnished features 3bedrooms and 3 bathrooms; each room has a private en-suite bathroom. , European kitchen, dinning area, living area, a private swimming pool, covered garage, and included 24-hour security. This house is for sale in Company name ownership