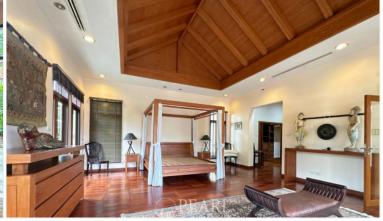

## **Property Description**

View Talay Marina is an exclusive village, located in Na-Jomtien, just 300 meters away from the beach but directly on the waterfront. Easy access to Sukumvit Road, only 10 minutes away from Jomtien Beach and 15 minutes drive to Pattaya city. The Village blending Thai and Balinese design elements. The architecture embraces the feng-shui principles of good energy flow throughout. The interiors, bedecked with Southeast Asian antiques and art pieces, evoke a classy style. This house sits on a 460 sq. m. plot of land and there is approximately 300 sq.m of living space., comes fully furnished features 3bedrooms and 3 bathrooms; each room has a private en-suite bathroom. , European kitchen, dinning area, living area, a private swimming pool, covered garage, and included 24-hour security. This house is for sale in Company name ownership