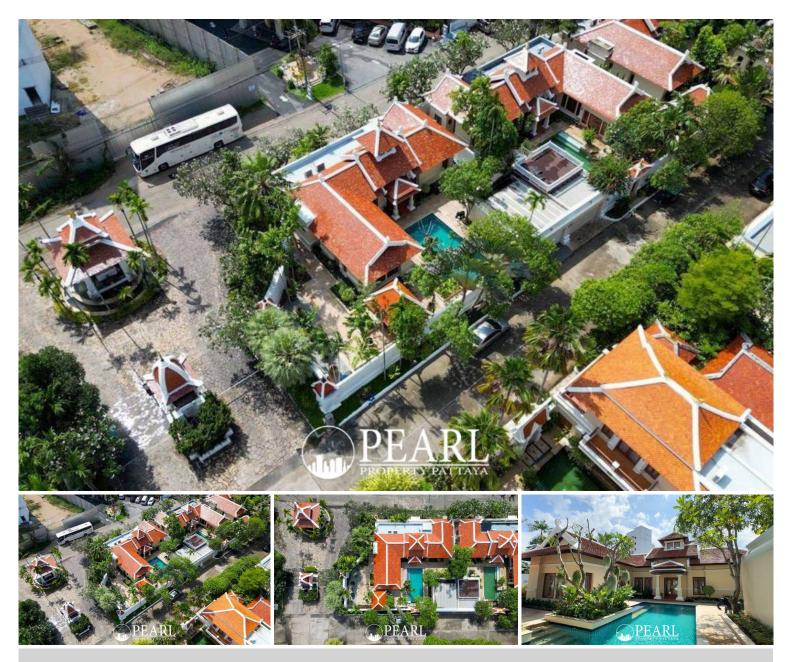

## **Property Description**

Pearl Property presents: Elegant 1-Storey Pool Villa for Sale at View Talay Marina – Tranquil Luxury Near Na Jomtien Marina

Located in one of Pattaya's most prestigious gated communities, this beautifully maintained single-storey villa in View Talay Marina offers tropical elegance, privacy, and high-end living just minutes from the beach and the marina.

Property Details

• Land Size: 536 sq.m.

• Living Area: 250 sq.m.

• 2 Bedrooms

• 3 Bathrooms

• 1-Storey Private Pool Villa

- Ownership: Thai Company name
- Selling Price: 24,900,000 THB
- Transfer Fees: 50/50 split