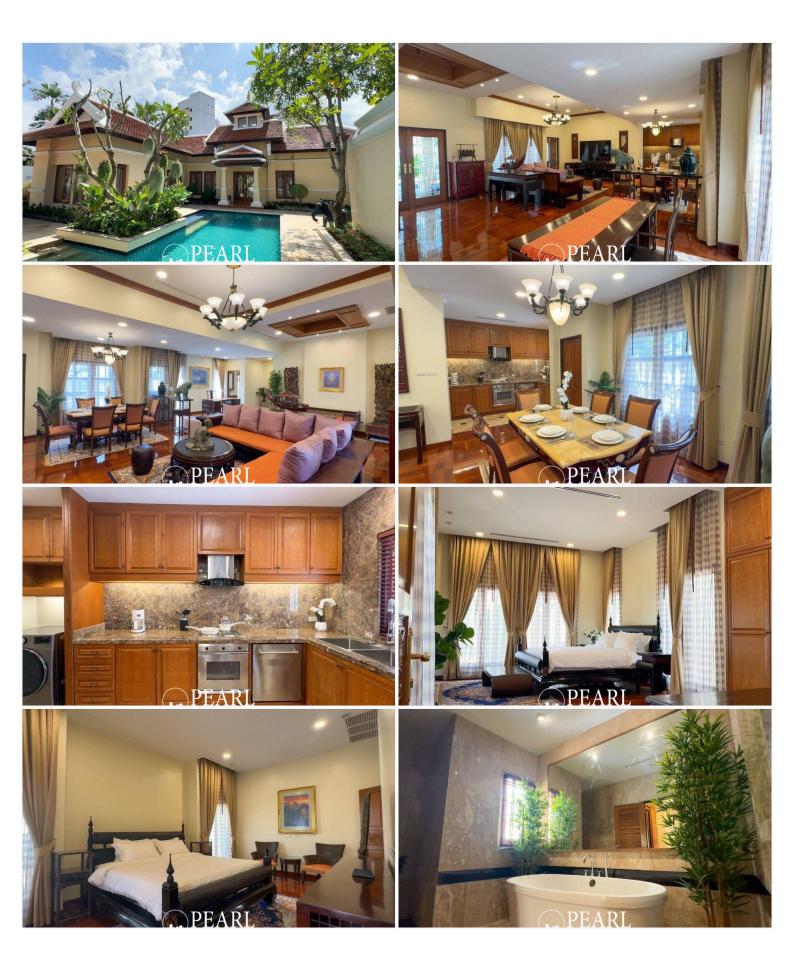

## **Property Description**

Pearl Property presents: Elegant 1-Storey Pool Villa for Sale at View Talay Marina – Tranquil Luxury Near Na Jomtien Marina

Located in one of Pattaya's most prestigious gated communities, this beautifully maintained single-storey villa in View Talay Marina offers tropical elegance, privacy, and high-end living just minutes from the beach and the marina.

This villa is ideal for those who value both luxury and comfort, offering spacious indoor and outdoor areas, lush garden surroundings, and a peaceful neighborhood setting.

Easy to arrange a viewing - contact us today to schedule your private visit.