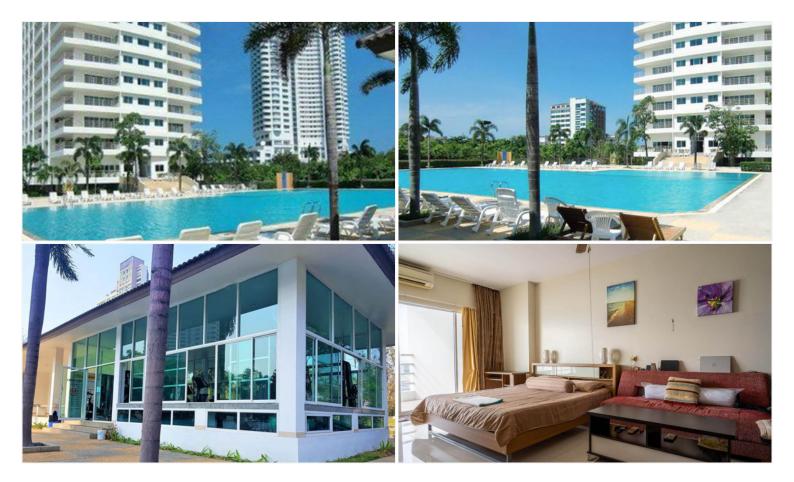

## **Property Description**

View Talay 8 is a high-rise beachfront condominium at Jomtien Beach. This furnished unit is on the 21st floor with a beautiful sea view. It is 1 bedroom and 1 bathroom on 48 sqm. space with a big balcony. Coming with the project facilities include a swimming pool, garden, fitness center, and 24-hours security. Enjoy the location which is just a few steps away from the beach and surrounded by shops, restaurants, and convenience stores. It is also easy access to downtown Pattaya and other attractions by public transport or drive.

#### **Property Features**

- Security
- Gym
- Swimming Pool