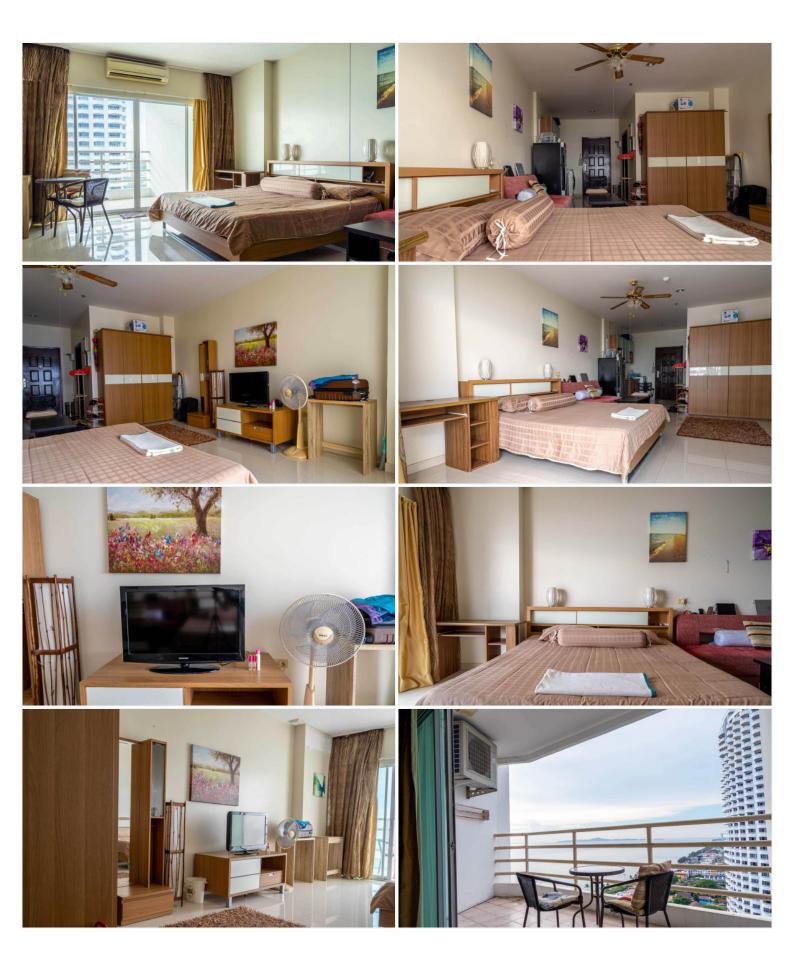

## **Property Description**

View Talay 8 is a high-rise beachfront condominium at Jomtien Beach. This furnished unit is on the 21st floor with a beautiful sea view. It is 1 bedroom and 1 bathroom on 48 sqm. space with a big balcony. Coming with the project facilities include a swimming pool, garden, fitness center, and 24-hours security. Enjoy the location which is just a few steps away from the beach and surrounded by shops, restaurants, and convenience stores. It is also easy access to downtown Pattaya and other attractions by public transport or drive.