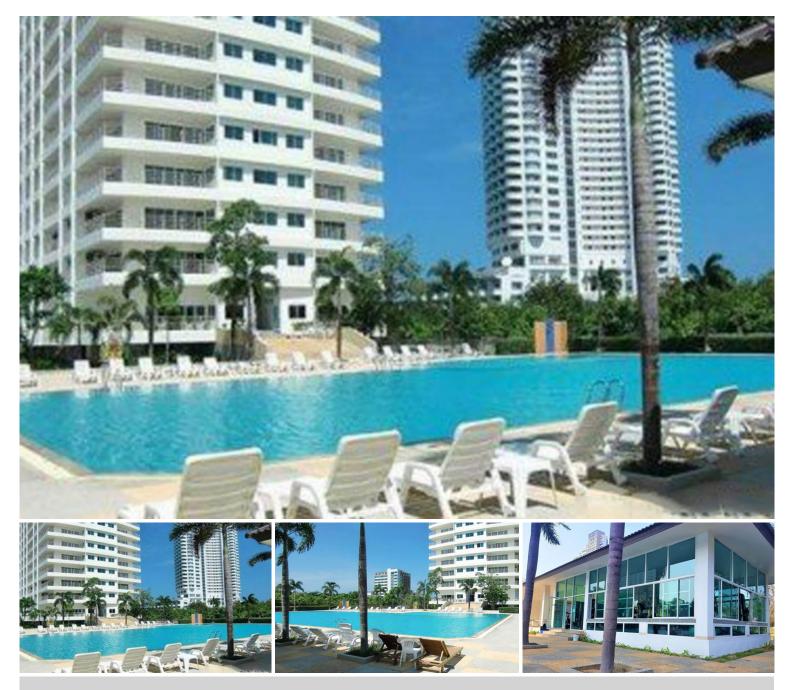

## **Property Description**

View Talay 8 is a high-rise beachfront condominium at Jomtien Beach. This furnished unit is on the 21st floor with a beautiful sea view. It is 1 bedroom and 1 bathroom on 48 sqm. space with a big balcony. Coming with the project facilities include a swimming pool, garden, fitness center, and 24-hours security. Enjoy the location which is just a few steps away from the beach and surrounded by shops, restaurants, and convenience stores. It is also easy access to downtown Pattaya and other attractions by public transport or drive.

#### **Property Features**

- Security
- Gym
- Swimming Pool