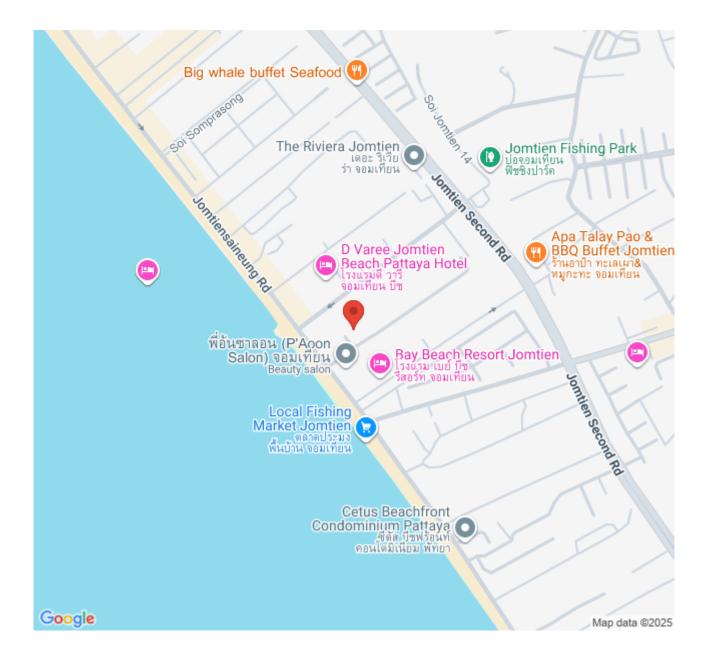

ominium at Jomtien Beach. This furnished unit is on the 21st floor with a beautiful sea view. It is 1 bedroom and 1 bathroom on 48 sqm. space with a big balcony. Coming with the project facilities include a swimming pool, garden, fitness center, and 24-hours security. Enjoy the location which is just a few steps away from the beach and surrounded by shops, restaurants, and convenience stores. It is also easy access to downtown Pattaya and other attractions by public transport or drive.

#### Photo Gallery











### **Property Details**

- Property Type: Condo
- Location: Pattaya, Jomtien, Thailand
- Internal Area: 48m<sup>2</sup>
- Land Area: 48m<sup>2</sup>
- Price: \$2,850,000
- Bedrooms: 1
- Bathrooms: 1

#### **Property Features**

- Security
- Gym
- Swimming Pool

#### Location