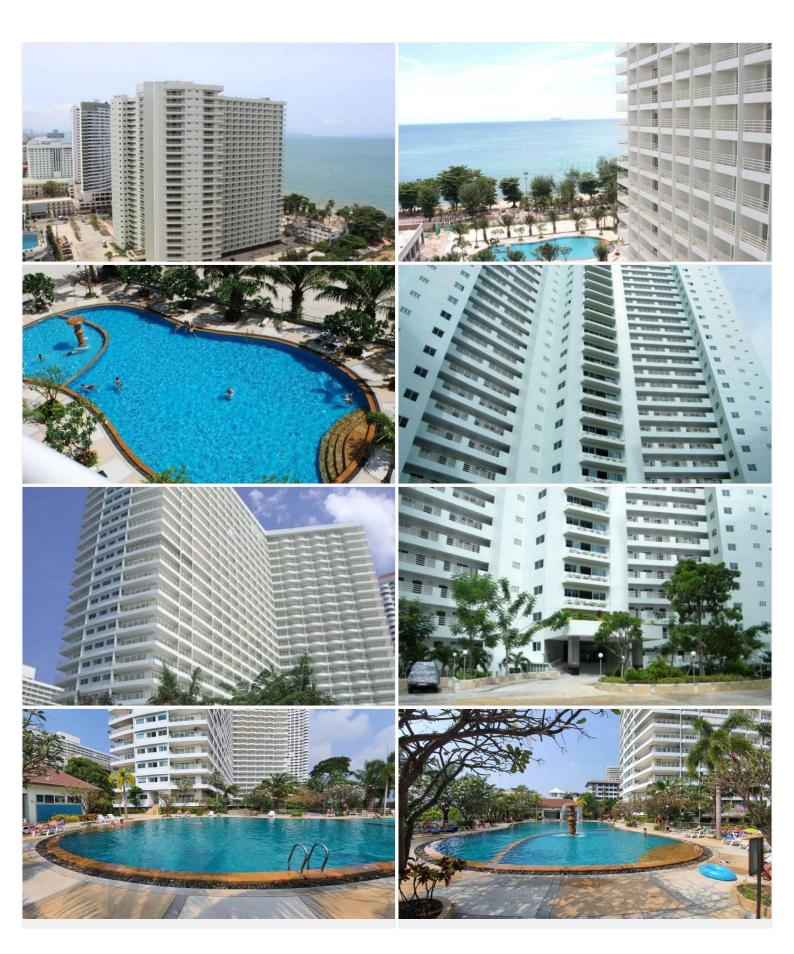

ents have private access to Dongtan Beach, perfect for those who love the sea and sand.
- 5. **Financial Information:** For detailed financial information regarding View Talay 7, including management fees, taxes, and any applicable sinking fund contributions, potential buyers or renters are advised to contact Pearl Property directly. This will ensure access to the most current and specific financial data related to individual units or investment opportunities.
- 6. **Contact Information:** To explore this exquisite beachfront living opportunity, get in touch with Pearl Property for more details or to schedule a visit. You can contact them via:
  - o Telephone: +66-33-135-053
  - WhatsApp: +66-33-135-053
  - Line: @pearlproperty
  - Email: info@pearlpropertypattaya.com

#### Photo Gallery



## **Property Details**

• Property Type: Condo

• Location: Pattaya, Jomtien, Thailand

Land Area: 12800m²
Price: \$8,900,000

Bedrooms: 0Bathrooms: 1

### **Property Features**

- Security
- Swimming Pool
- Air Conditioning
- Balcony
- Car Park
- Electricity
- Integral Kitchen
- Internet
- Alarm
- Concierge
- Guardhouse
- Lift
- Equipped Kitchen
- Disabled Access

#### Location