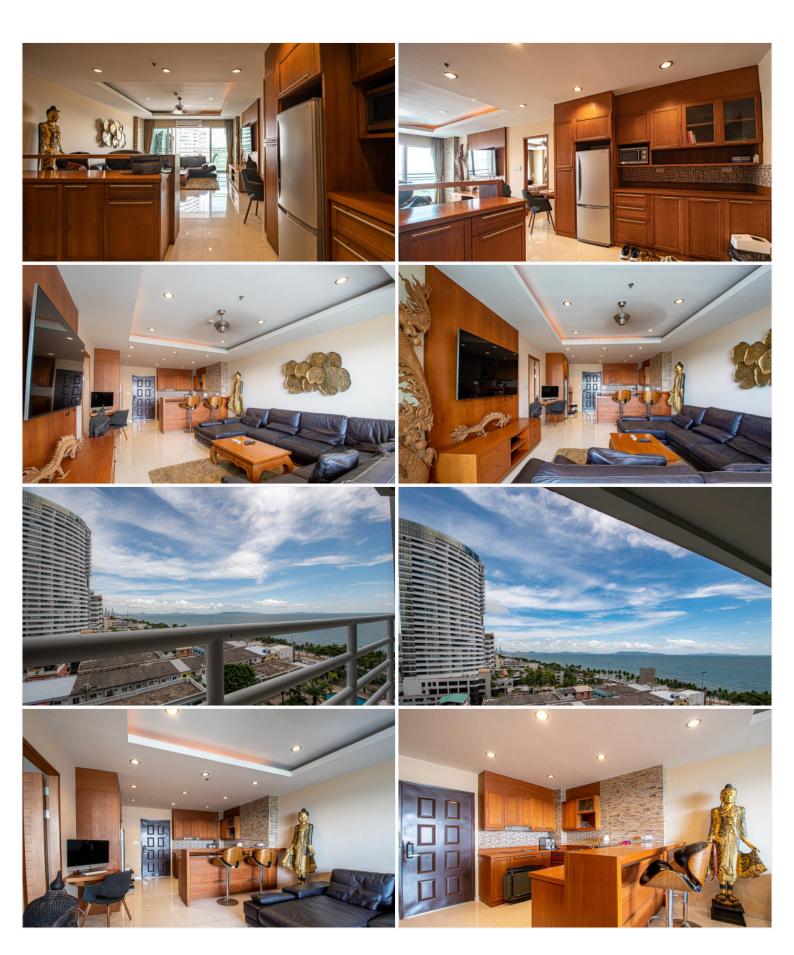

## **Property Description**

The apartment has 1 bedroom and 1 bathroom with 96 sqm on the 10th floor, comes with fully furnished. This apartment offer a very beautiful Sea View.

### Photo Gallery