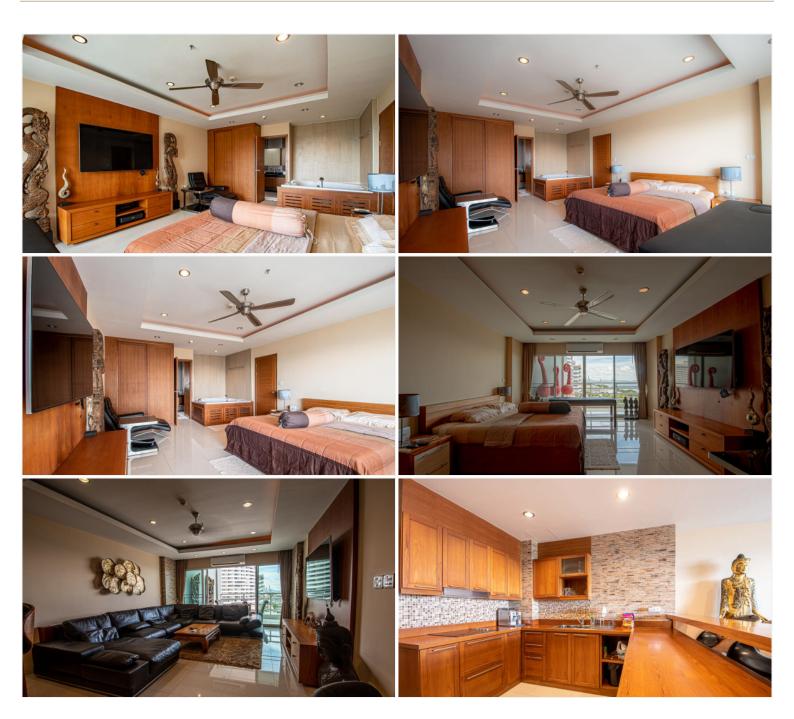

## **Property Description**

The apartment has 1 bedroom and 1 bathroom with 96 sqm on the 10th floor, comes with fully furnished. This apartment offer a very beautiful Sea View.

### Photo Gallery