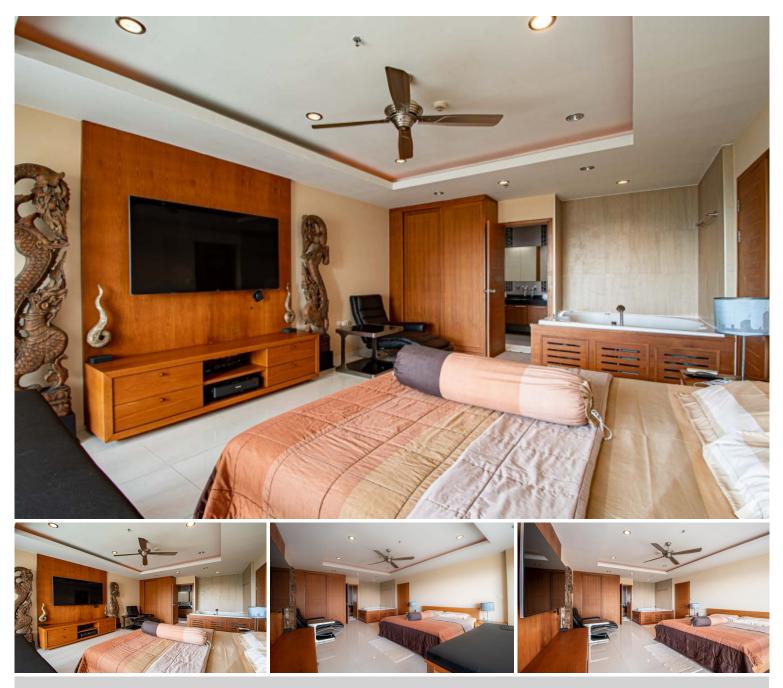

## **Property Description**

The apartment has 1 bedroom and 1 bathroom with 96 sqm on the 10th floor, comes with fully furnished. This apartment offer a very beautiful Sea View.

### Photo Gallery