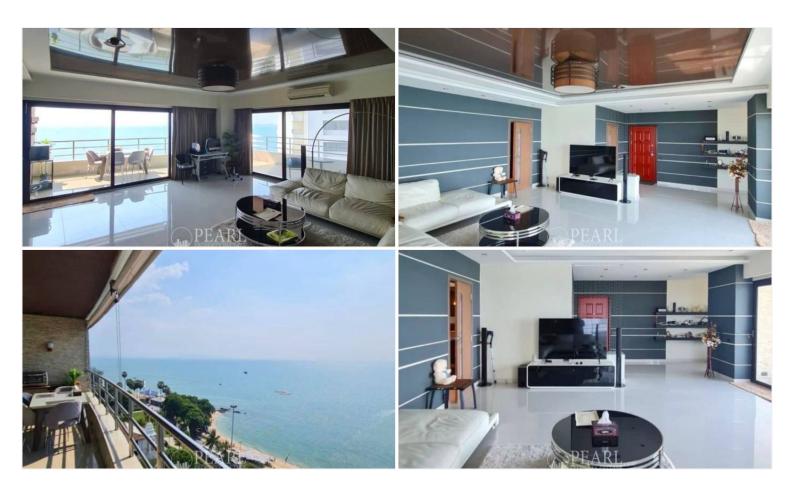

## **Property Description**

View Talay 3 is a real beachfront project coming with private beach access to Dongtan Beach. It is situated in a prime location surrounded by many amenities such as Pattaya Water Park, Big Buddha Temple, and Phra Tamnak Hill Viewpoint. This 1 bedroom and 2 bathrooms unit with a stunning sea view from your balcony is situated on the 12th floor offering 138 Sqm. of living space. It comes fully furnished with European kitchen and living area. Full of common areas available including a swimming pool, car parking space, and 24 hours security system.

#### Photo Gallery