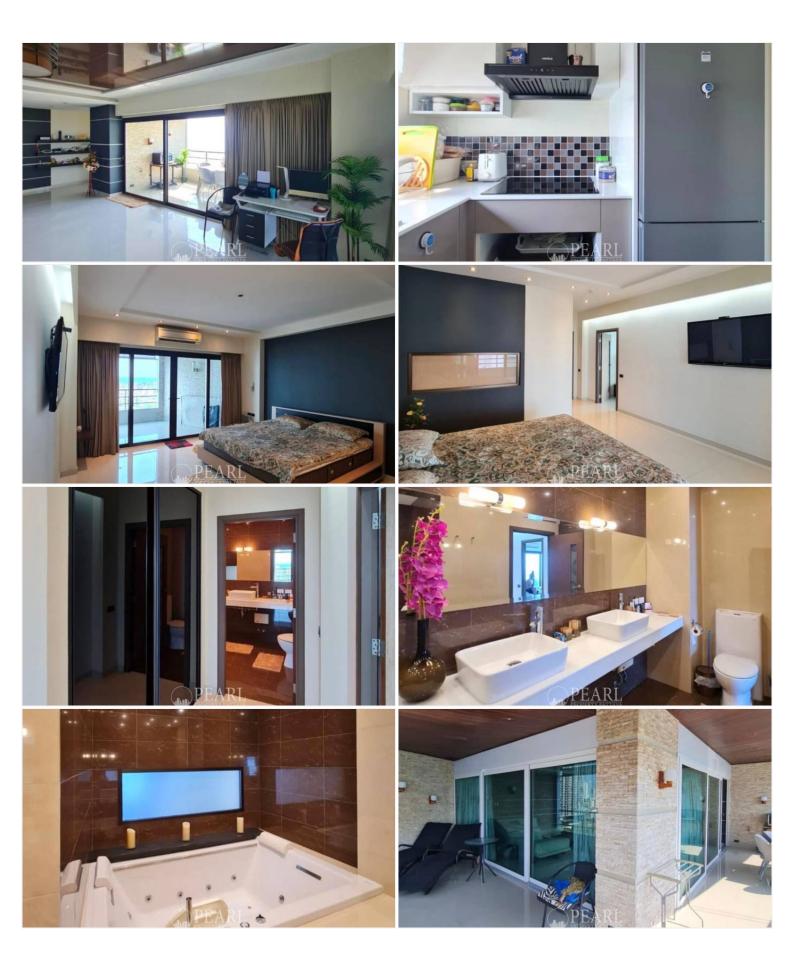

## **Property Description**

View Talay 3 is a real beachfront project coming with private beach access to Dongtan Beach. It is situated in a prime location surrounded by many amenities such as Pattaya Water Park, Big Buddha Temple, and Phra Tamnak Hill Viewpoint. This 1 bedroom and 2 bathrooms unit with a stunning sea view from your balcony is situated on the 12th floor offering 138 Sqm. of living space. It comes fully furnished with European kitchen and living area. Full of common areas available including a swimming pool, car parking space, and 24 hours security system.

#### Photo Gallery