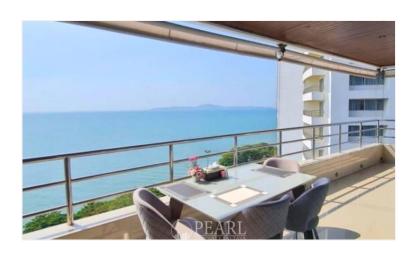

## **Property Description**

View Talay 3 is a real beachfront project coming with private beach access to Dongtan Beach. It is situated in a prime location surrounded by many amenities such as Pattaya Water Park, Big Buddha Temple, and Phra Tamnak Hill Viewpoint. This 1 bedroom and 2 bathrooms unit with a stunning sea view from your balcony is situated on the 12th floor offering 138 Sqm. of living space. It comes fully furnished with European kitchen and living area. Full of common areas available including a swimming pool, car parking space, and 24 hours security system.