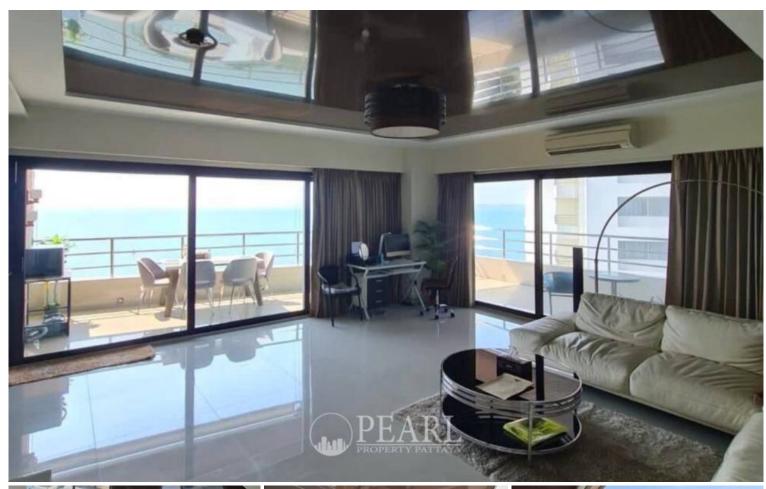

## **Property Description**

View Talay 3 is a real beachfront project coming with private beach access to Dongtan Beach. It is situated in a prime location surrounded by many amenities such as Pattaya Water Park, Big Buddha Temple, and Phra Tamnak Hill Viewpoint. This 1 bedroom and 2 bathrooms unit with a stunning sea view from your balcony is situated on the 12th floor offering 138 Sqm. of living space. It comes fully furnished with European kitchen and living area. Full of common areas available including a swimming pool, car parking space, and 24 hours security system.

### **Property Details**

• Property Type: Condo

• Location: Pattaya, Bang Lamung, Thailand

Internal Area: 138m²
Price: \$13,500,000

Bedrooms: 1Bathrooms: 2