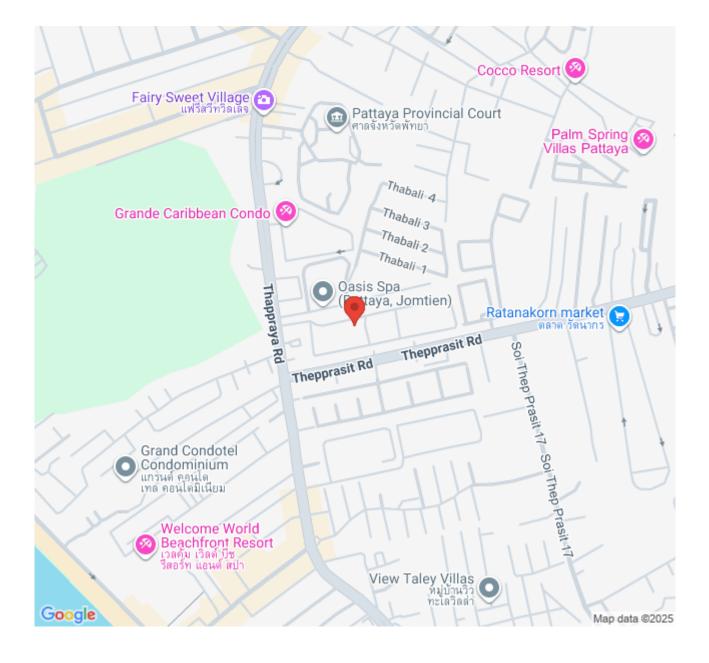

ailable for sale, priced from \$1,100,000 to \$4,400,000.
  - 21 condos available for rent, with prices ranging from \$6,500 to \$33,000 per month, based on a oneyear rental term.
- **6. Contact Information:** For more details or to schedule a viewing, please contact Pearl Property at:
  - Tel: +66-33-135-053
  - Whatsapp: +66-33-135-053
  - Line: @pearlproperty
  - Email: info@pearlpropertypattaya.com

# Photo Gallery



### **Property Details**

- Property Type: Condo
- Location: Pattaya, Bang Lamung, Thailand
- Price: \$1,700,000
- Bedrooms: 0
- Bathrooms: 2

#### **Property Features**

- Security
- Swimming Pool
- Air Conditioning
- Balcony
- Car Park
- Electricity
- Integral Kitchen
- Internet
- Alarm
- Concierge
- Guardhouse
- Lift
- Equipped Kitchen
- Disabled Access

### Location