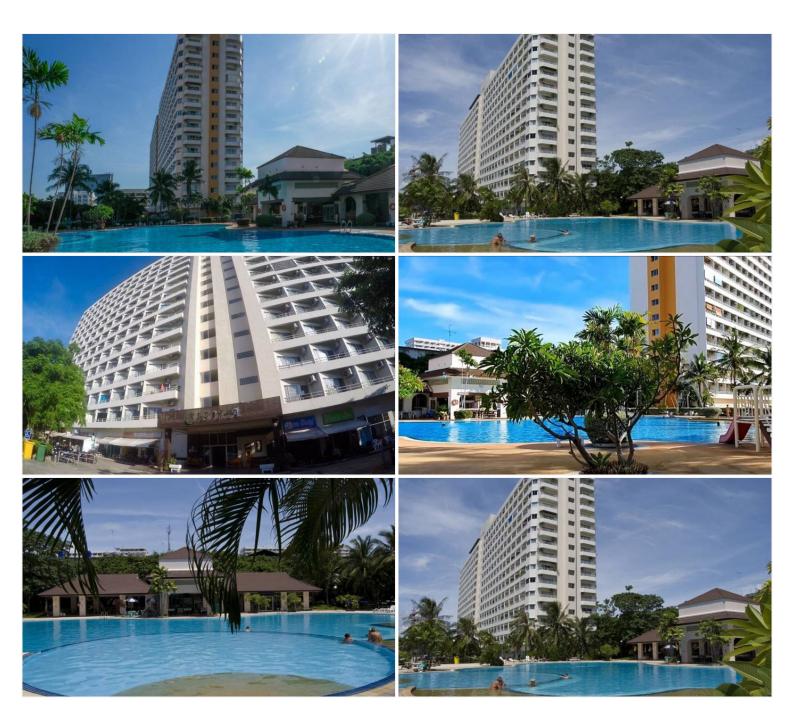

le, including:

- A large communal swimming pool.
- A state-of-the-art gym.

- 24-hour security system and CCTV.
- A welcoming lobby and concierge services.
- Ample car parking space.
- On-site bars, shops, and restaurants, fostering a vibrant community atmosphere.
- **5. Financial Information:** View Talay 1 offers a range of investment opportunities with:
  - 24 condos available for sale, priced from \$1,100,000 to \$4,400,000.
  - 21 condos available for rent, with prices ranging from \$6,500 to \$33,000 per month, based on a oneyear rental term.
- **6. Contact Information:** For more details or to schedule a viewing, please contact Pearl Property at:
  - Tel: +66-33-135-053
  - Whatsapp: +66-33-135-053
  - Line: @pearlproperty
  - Email: info@pearlpropertypattaya.com

# Photo Gallery



### **Property Details**

- Property Type: Condo
- Location: Pattaya, Bang Lamung, Thailand
- Price: \$1,700,000
- Bedrooms: 0
- Bathrooms: 2

#### **Property Features**

- Security
- Swimming Pool
- Air Conditioning
- Balcony
- Car Park
- Electricity
- Integral Kitchen
- Internet
- Alarm
- Concierge
- Guardhouse
- Lift
- Equipped Kitchen
- Disabled Access

### Location