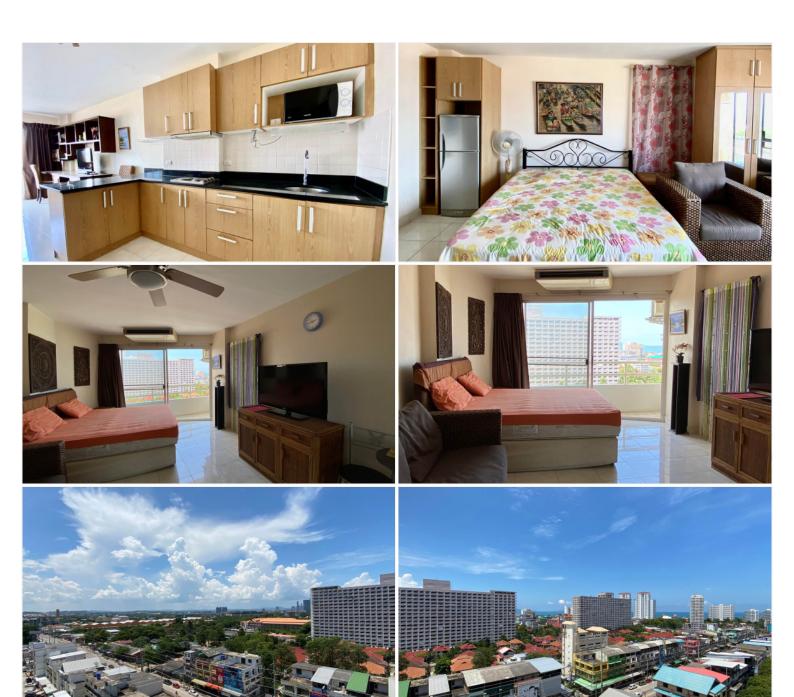

## **Property Description**

View Talay 1 is a high-rise condominium across 15 floors, located on Thappraya road. This special unit is available for sale as a combined unit from 2 studio rooms, giving you a wider space for more convenient living together with a fully furnished and equipped room. From the 10th floor, you can enjoy both of sea view and the city view. The project location is surrounded by quality surroundings and easy access to all important places in Pattaya such as Jomtien Beach, Dongtan Beach, restaurants, rental car service shops, and other attractions.

#### Photo Gallery

## **Property Details**

• Property Type: Condo

• Location: Pattaya, Bang Lamung, Thailand

• Internal Area: 64m²

Land Area: 1m²
Price: \$1,700,000

Bedrooms: 1Bathrooms: 2