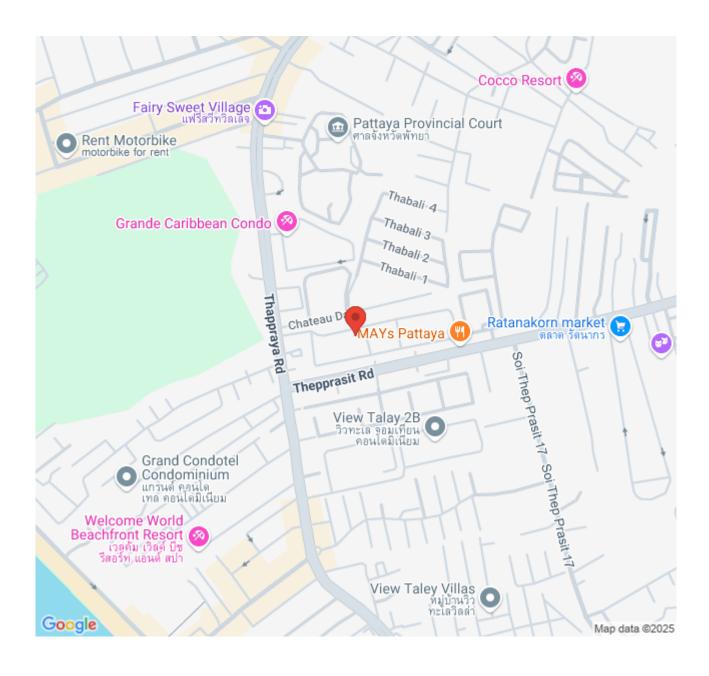

vailable for sale as a combined unit from 2 studio rooms, giving you a wider space for more convenient living together with a fully furnished and equipped room. From the 10th floor, you can enjoy both of sea view and the city view. The project location is surrounded by quality surroundings and easy access to all important places in Pattaya such as Jomtien Beach, Dongtan Beach, restaurants, rental car service shops, and other attractions.

#### Photo Gallery











## **Property Details**

• Property Type: Condo

• Location: Pattaya, Bang Lamung, Thailand

• Internal Area: 64m²

Land Area: 1m²
Price: \$1,700,000

Bedrooms: 1Bathrooms: 2

### **Property Features**

- Security
- Swimming Pool
- Air Conditioning
- Balcony
- Car Park
- Electricity
- Alarm
- Equipped Kitchen

#### Location