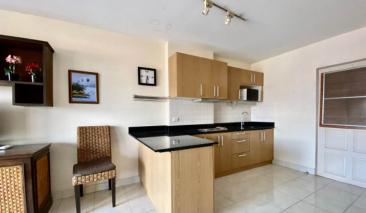

## **Property Description**

View Talay 1 is a high-rise condominium across 15 floors, located on Thappraya road. This special unit is available for sale as a combined unit from 2 studio rooms, giving you a wider space for more convenient living together with a fully furnished and equipped room. From the 10th floor, you can enjoy both of sea view and the city view. The project location is surrounded by quality surroundings and easy access to all important places in Pattaya such as Jomtien Beach, Dongtan Beach, restaurants, rental car service shops, and other attractions.

## **Property Details**

• Property Type: Condo

• Location: Pattaya, Bang Lamung, Thailand

• Internal Area: 64m²

Land Area: 1m²
Price: \$1,700,000

Bedrooms: 1Bathrooms: 2