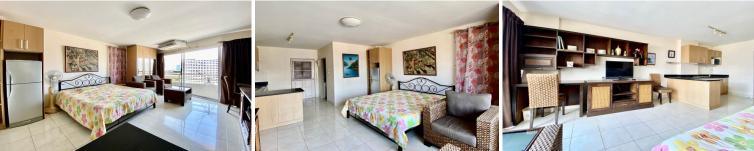

# View Talay 1 - 1 Bed 2 Bath Sea and City View (10th floor)

Pattaya, Bang Lamung, Thailand Reference: 12153

**\$1,700,000** 





1 Bedrooms 2 Bathrooms Condo

## **Property Description**

View Talay 1 is a high-rise condominium across 15 floors, located on Thappraya road. This special unit is available for sale as a combined unit from 2 studio rooms, giving you a wider space for more convenient living together with a fully furnished and equipped room. From the 10th floor, you can enjoy both of sea view and the city view. The project location is surrounded by quality surroundings and easy access to all important places in Pattaya such as Jomtien Beach, Dongtan Beach, restaurants, rental car service shops, and other attractions.

#### Photo Gallery











## **Property Details**

• Property Type: Condo

• Location: Pattaya, Bang Lamung, Thailand

• Internal Area: 64m²

Land Area: 1m²
Price: \$1,700,000

Bedrooms