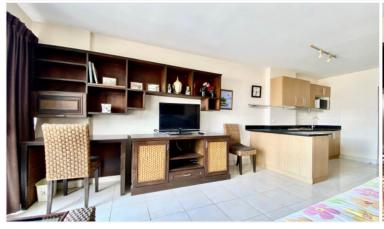

## **Property Description**

View Talay 1 is a high-rise condominium across 15 floors, located on Thappraya road. This special unit is available for sale as a combined unit from 2 studio rooms, giving you a wider space for more convenient living together with a fully furnished and equipped room. From the 10th floor, you can enjoy both of sea view and the city view. The project location is surrounded by quality surroundings and easy access to all important places in Pattaya such as Jomtien Beach, Dongtan Beach, restaurants, rental car service shops, and other attractions.

## **Property Details**

• Property Type: Condo

• Location: Pattaya, Bang Lamung, Thailand

• Internal Area: 64m²

Land Area: 1m²
Price: \$1,700,000

Bedrooms: 1Bathrooms: 2