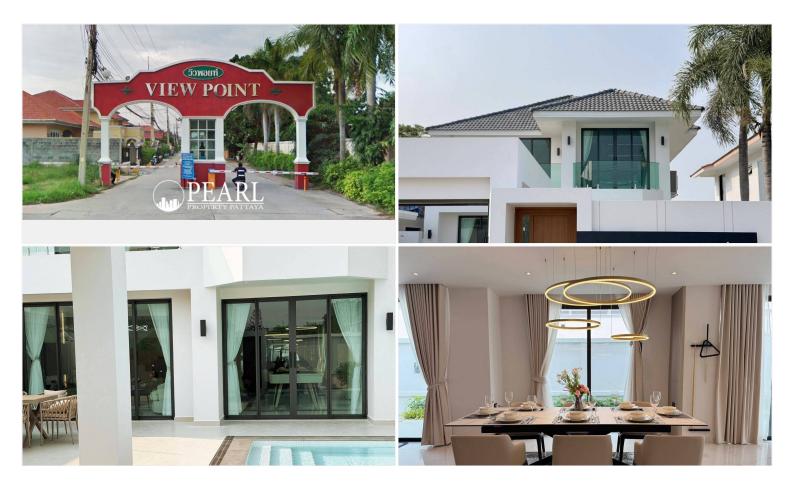

## **Property Description**

Pearl Property presents View Point Village - Spacious Private Villas near Jomtien Beach

Welcome to *View Point Village* (also known as *View Point Villas*), an established residential estate of luxury homes and private villas located in the highly sought-after Jomtien area of Pattaya, Chonburi. Ideal for both permanent living and holiday retreats, this community offers space, privacy, and convenience just minutes from the beach.

Completed in 2004, the project features approximately 120 homes, with 2-storey layouts ranging from 3 to 7 bedroomsand usable areas of 200–400 sqm. Each home sits on generous land plots starting from 80 sq.wah (approx. 320 sqm), with some units featuring private swimming pools.

**Project Facilities:** 

Communal swimming pool (some villas with private pools)

Landscaped gardens and green spaces

24-hour security with CCTV surveillance

Private parking

Outdoor areas for BBQs and gatherings