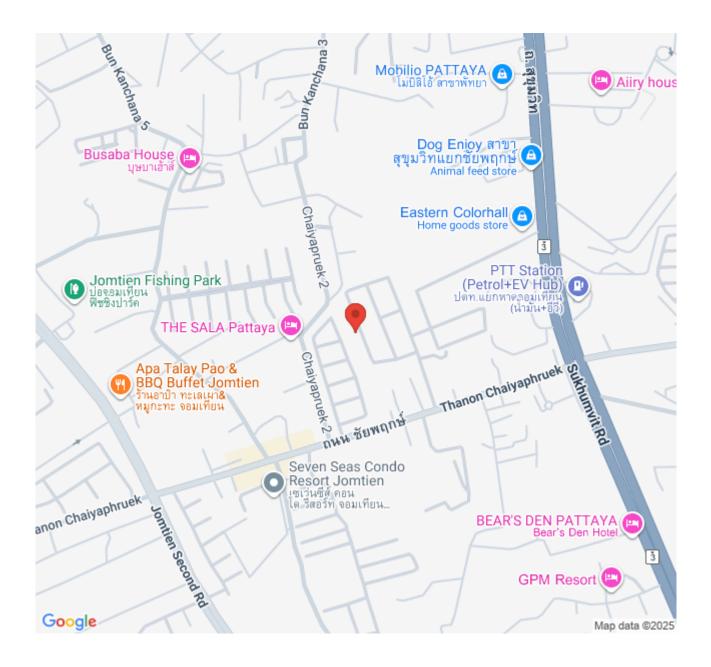

Prime Jomtien Location:

Just 800 meters to Jomtien Beach

Close to Sukhumvit Road for easy city access

Nearby attractions include Pattaya Floating Market, Underwater World, and major shopping centers like Big C, Tesco Lotus, and Makro

#### Location