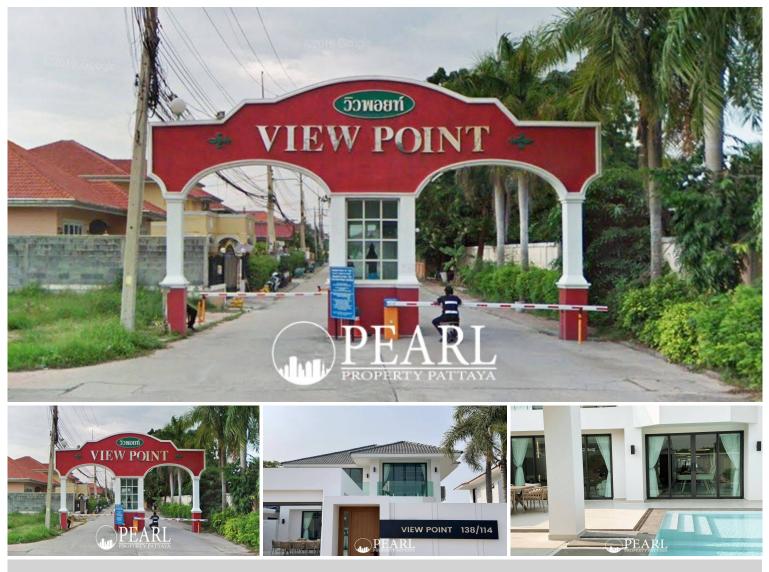

## **Property Description**

Pearl Property presents View Point Village - Spacious Private Villas near Jomtien Beach

Welcome to *View Point Village* (also known as *View Point Villas*), an established residential estate of luxury homes and private villas located in the highly sought-after Jomtien area of Pattaya, Chonburi. Ideal for both permanent living and holiday retreats, this community offers space, privacy, and convenience just minutes from the beach.

Completed in 2004, the project features approximately 120 homes, with 2-storey layouts ranging from 3 to 7 bedroomsand usable areas of 200–400 sqm. Each home sits on generous land plots starting from 80 sq.wah (approx. 320 sqm), with some units featuring private swimming pools.

**Project Facilities:** 

Communal swimming pool (some villas with private pools)

Landscaped gardens and green spaces

24-hour security with CCTV surveillance

Private parking

Outdoor areas for BBQs and gatherings