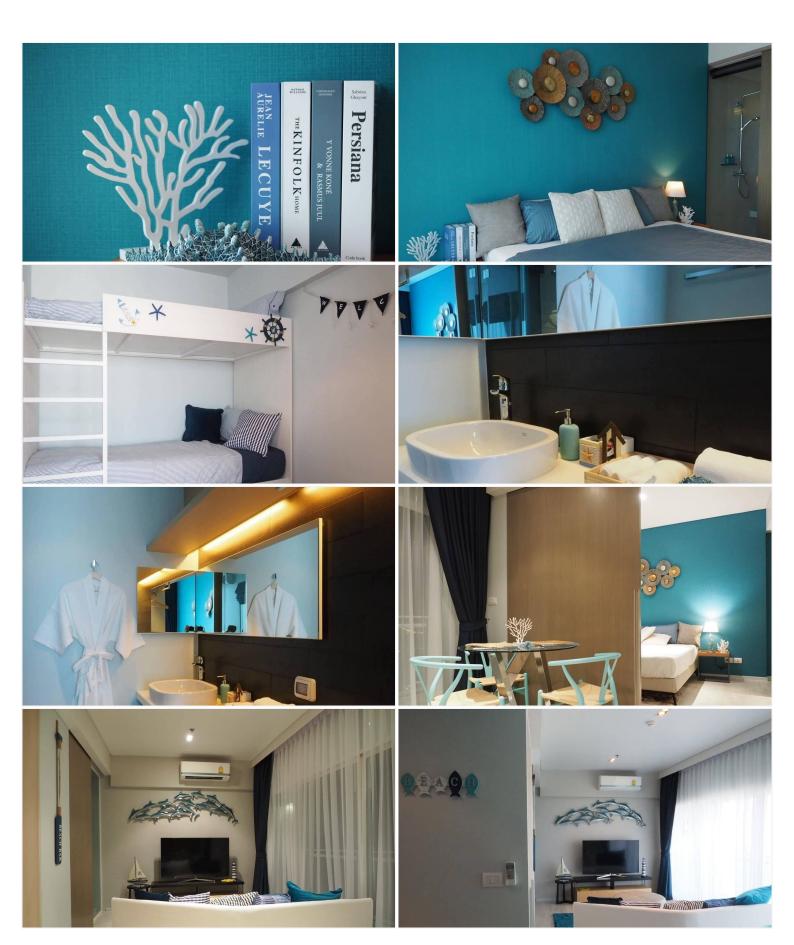

#### **Unit Details**

- Floor: 28 (out of 36)
- Size: 67 sqm
- 2 Bedrooms
- 2 Bathrooms
- Partial sea view Jomtien side

| • Selling price: THB 8.79 million                              |
|----------------------------------------------------------------|
| Ownership: Foreign quota available                             |
| n                                                              |
| Rental Terms                                                   |
| Currently rented under a 1-year contract                       |
|                                                                |
| • Lease ends: <b>April 30, 2026</b>                            |
| Owner receives <b>THB 25,000/month</b>                         |
| Transfer Fees & Taxes                                          |
|                                                                |
| • Transfer fee: <b>50/50</b> (shared between buyer and seller) |