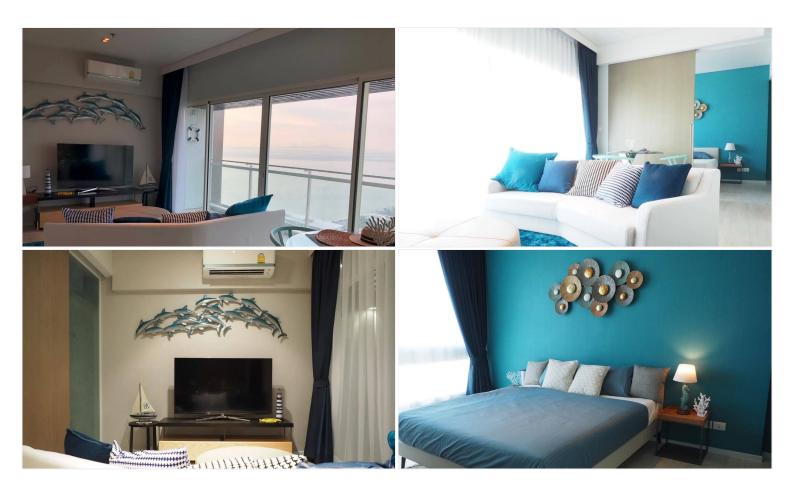

A great investment opportunity with stable rental return. This **2-bedroom condo** on the **28th floor** of *Veranda Residence Pattaya* offers a **partial sea view on the Jomtien side**, and is being sold **with a long-term tenant** under a yearly contract.

#### **Unit Details**

- Floor: 28 (out of 36)
- Size: 67 sqm
- 2 Bedrooms
- 2 Bathrooms
- Partial sea view Jomtien side

| • Selling price: THB 8.79 million                              |
|----------------------------------------------------------------|
| Ownership: Foreign quota available                             |
| n                                                              |
| Rental Terms                                                   |
| Currently rented under a 1-year contract                       |
|                                                                |
| • Lease ends: <b>April 30, 2026</b>                            |
| Owner receives <b>THB 25,000/month</b>                         |
| Transfer Fees & Taxes                                          |
|                                                                |
| • Transfer fee: <b>50/50</b> (shared between buyer and seller) |