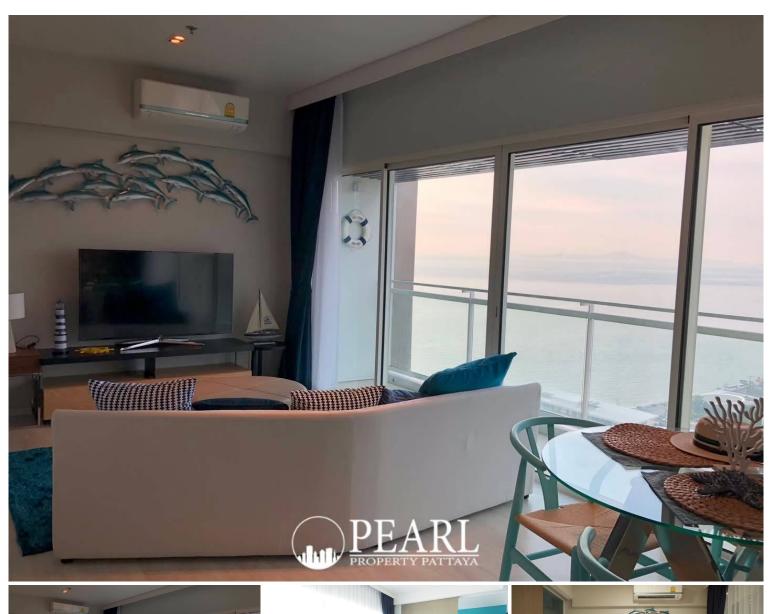

A great investment opportunity with stable rental return. This **2-bedroom condo** on the **28th floor** of *Veranda Residence Pattaya* offers a **partial sea view on the Jomtien side**, and is being sold **with a long-term tenant** under a yearly contract.

#### **Unit Details**

- Floor: 28 (out of 36)
- Size: 67 sqm
- 2 Bedrooms
- 2 Bathrooms
- Partial sea view Jomtien side

| • Selling price: THB 8.79 million                              |
|----------------------------------------------------------------|
| Ownership: Foreign quota available                             |
| n                                                              |
| Rental Terms                                                   |
| Currently rented under a 1-year contract                       |
|                                                                |
| • Lease ends: <b>April 30, 2026</b>                            |
| Owner receives <b>THB 25,000/month</b>                         |
| Transfer Fees & Taxes                                          |
|                                                                |
| • Transfer fee: <b>50/50</b> (shared between buyer and seller) |