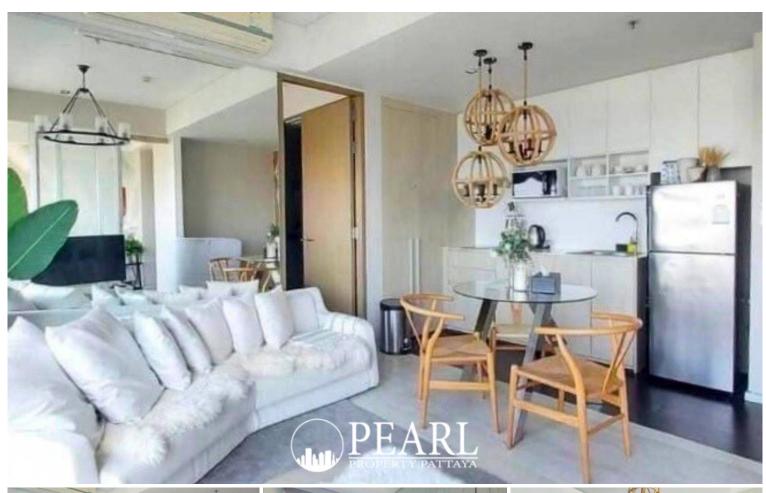

# **Property Description**

Veranda Residence Pattaya is an exclusive beachfront condominium located on Na Jomtien Beach. It offers the perfect balance of proximity to the vibrant city life while providing a peaceful retreat with stunning ocean views. This 2-bedroom, 2-bathroom unit is situated on the 20th floor, offering beautiful sea views. With a total living space of 55.45 sqm, the unit comes fully furnished, including a modern kitchen, dining area, living room, and a balcony.

### Photo Gallery