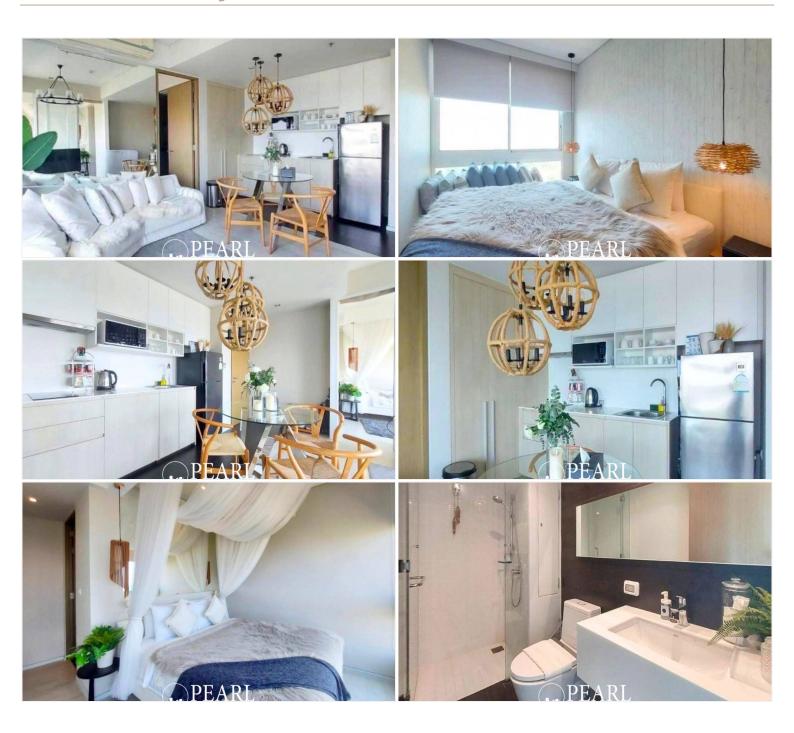

# **Property Description**

Veranda Residence Pattaya is an exclusive beachfront condominium located on Na Jomtien Beach. It offers the perfect balance of proximity to the vibrant city life while providing a peaceful retreat with stunning ocean views. This 2-bedroom, 2-bathroom unit is situated on the 20th floor, offering beautiful sea views. With a total living space of 55.45 sqm, the unit comes fully furnished, including a modern kitchen, dining area, living room, and a balcony.

### Photo Gallery