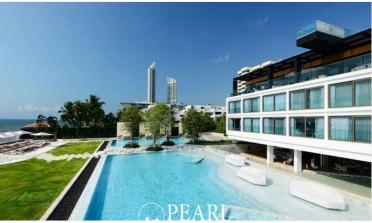

# **Property Description**

Veranda Residence Pattaya is an exclusive beachfront condominium located on Na Jomtien Beach. It offers the perfect balance of proximity to the vibrant city life while providing a peaceful retreat with stunning ocean views. This 2-bedroom, 2-bathroom unit is situated on the 20th floor, offering beautiful sea views. With a total living space of 55.45 sqm, the unit comes fully furnished, including a modern kitchen, dining area, living room, and a balcony.

### **Property Features**

- Security
- Gym
- Swimming Pool
- Air Conditioning
- Balcony
- Car Park
- Electricity
- Lift