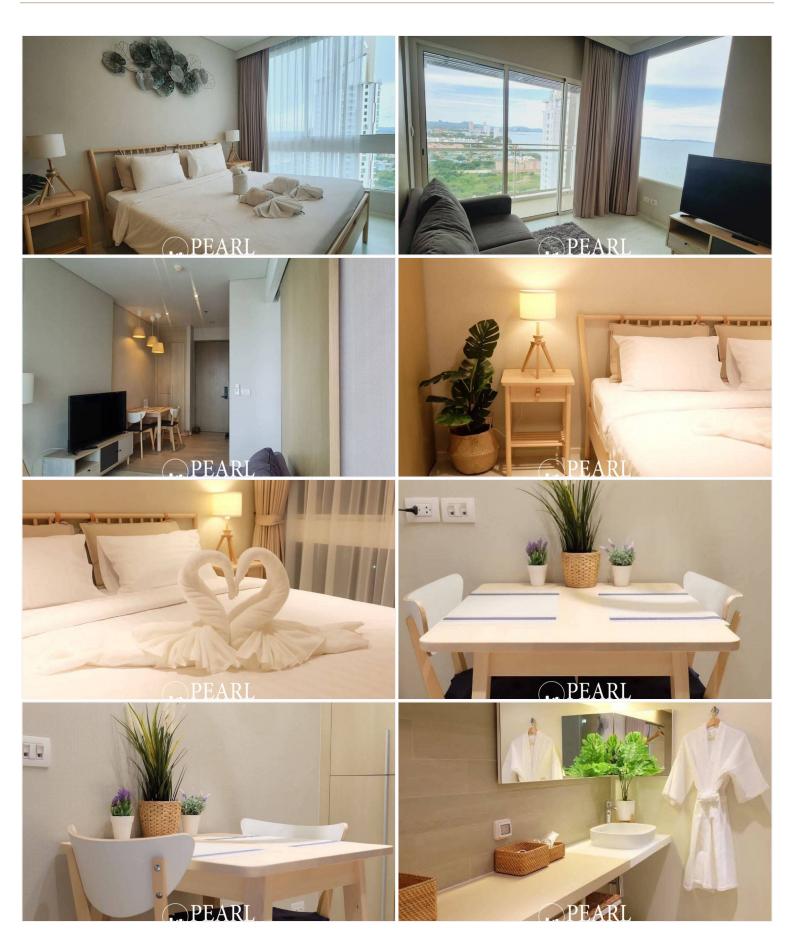

## **Property Description**

Pearl Property presents: Resale Unit at Veranda Residence Pattaya – Rare 1-Bedroom Sea View on Top Floor

A unique opportunity to own a special layout 1-bedroom unit at *Veranda Residence Pattaya*, located on the top floor (31st floor) with stunning sea views directly from the living room sofa. This is the only unit of its type in the entire project.

Unit Details

- 1 Bedroom
- 1 Bathroom
- 39 sq.m.
- Top Floor (31st)
- Beautiful condition, barely used

- Foreign ownership available
- Selling Price: THB 5.27 million

Highlights

- Rare unit type only one like it in the entire building
- Full sea view from the living room
- High floor, peaceful and private
- Excellent rental potential with strong occupancy rate