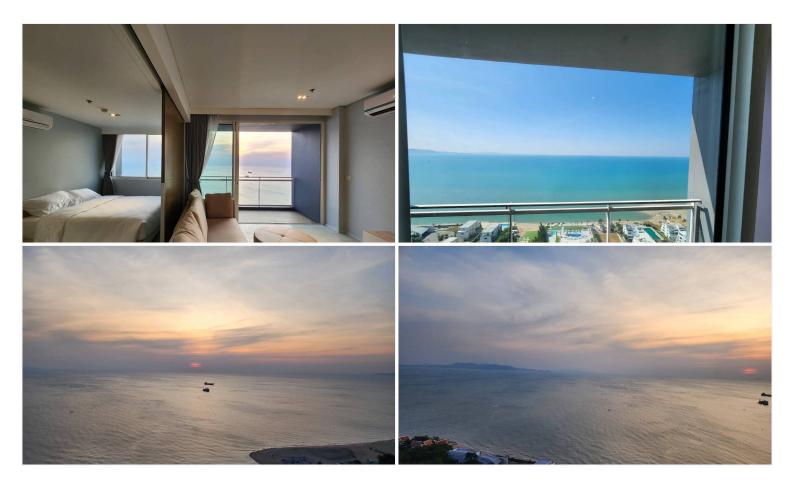

### **Property Description**

Pearl Property presents: Brand-New Oceanfront Unit at Veranda Residence Pattaya – Direct Sea View, Fully Fitted by Quattro Design

This exceptional unit has been transferred but never lived in, making it 100% brand new. Featuring a Direct Sea View / Ocean Front layout, the unit is fully fitted with premium materials and modern styling by Quattro Design. Located in a prime beachfront position, it feels like having your own private beach right in front of the residence.

Unit Details

• 3 Bedrooms

• 2 Bathrooms

• 84 sqm

• Direct sea view (Ocean Front type)

- Never occupied like new
- Fully fitted by Quattro Design
- Selling Price: THB 13.5 million

**Project Facilities** 

- Large communal swimming pool
- Fitness center
- Sauna

•

• Peaceful relaxation areas with sea views

Prime beachfront location with direct beach access

Veranda Residence Pattaya is known for its quiet, private atmosphere and high-quality construction—ideal for a seaside getaway or long-term investment.