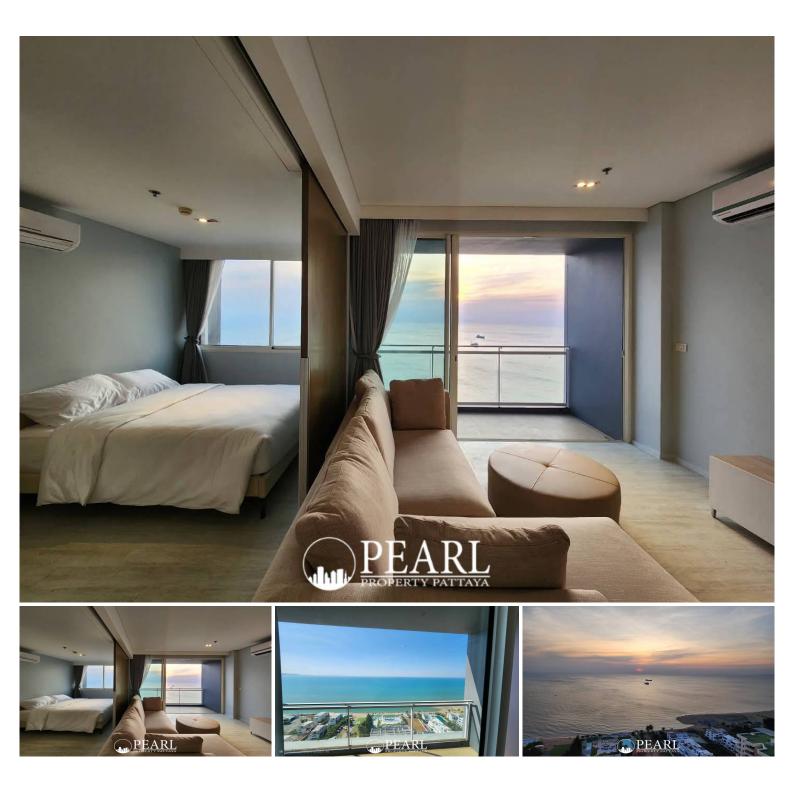

### **Property Description**

Pearl Property presents: Brand-New Oceanfront Unit at Veranda Residence Pattaya – Direct Sea View, Fully Fitted by Quattro Design

This exceptional unit has been transferred but never lived in, making it 100% brand new. Featuring a Direct Sea View / Ocean Front layout, the unit is fully fitted with premium materials and modern styling by Quattro Design. Located in a prime beachfront position, it feels like having your own private beach right in front of the residence.

Unit Details

• 3 Bedrooms

• 2 Bathrooms

• 84 sqm

• Direct sea view (Ocean Front type)

- Never occupied like new
- Fully fitted by Quattro Design
- Selling Price: THB 13.5 million

**Project Facilities** 

- Large communal swimming pool
- Fitness center
- Sauna

•

• Peaceful relaxation areas with sea views

Prime beachfront location with direct beach access

Veranda Residence Pattaya is known for its quiet, private atmosphere and high-quality construction—ideal for a seaside getaway or long-term investment.