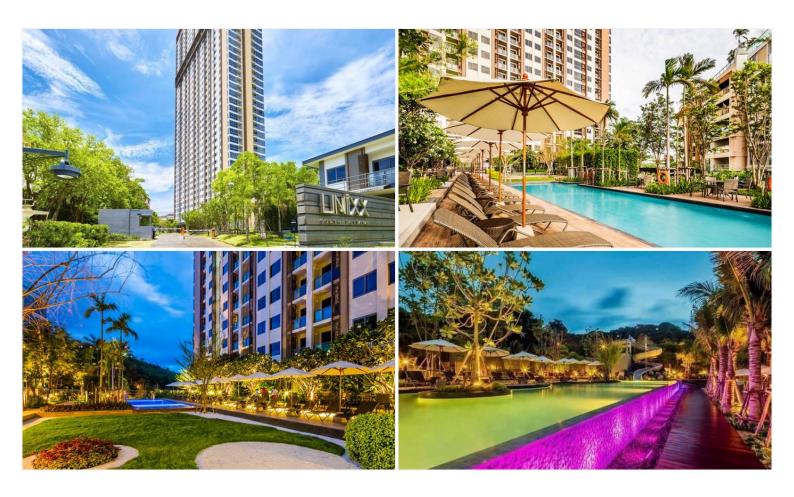

Condition and Amenities

Unixx South Pattaya is a testament to resort-style living, with amenities that promise a luxurious and comfortable lifestyle. It features a 35-meter family pool, a 20-meter podium top lap pool, an in-pool Jacuzzi, and a sauna. For fitness enthusiasts, there's a fully equipped gym. Families will appreciate the children's play area and the overall security of the development.

# Photo Gallery