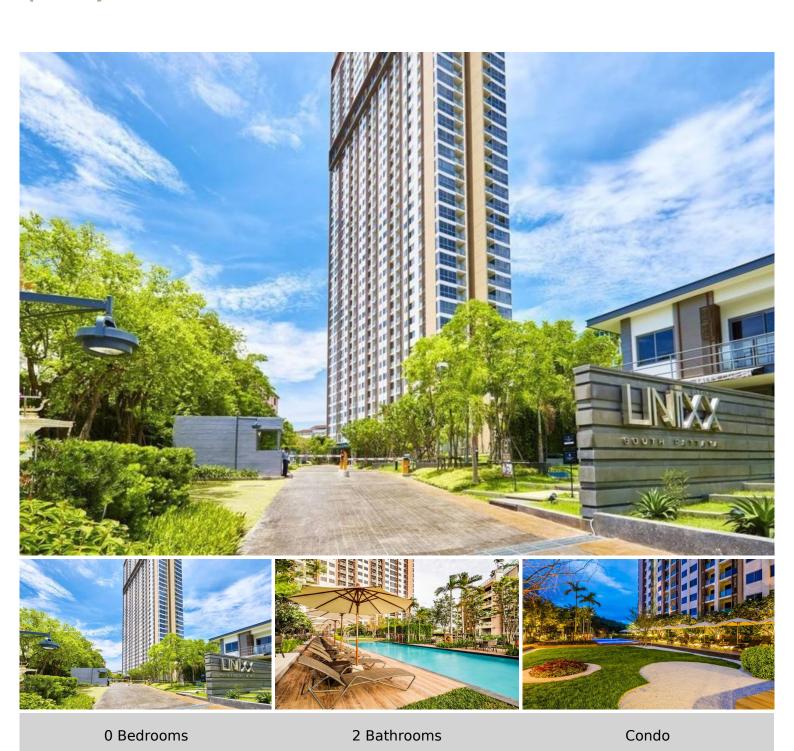

# **Property Description**

Introduction

Discover the epitome of urban elegance at Unixx South Pattaya, a prestigious condominium project by the renowned Raimon Land Public Company Limited. Completed in 2015-2016, this iconic development is a beacon of modern living in the heart of Pattaya.

Location and Neighborhood

Nestled at the base of Pratumnak Hill in the vibrant Nong Prue area, Unixx South Pattaya boasts an enviable location. It's a stone's throw from Pattaya's bustling center and the famous Walking Street, with easy beach access and a free shuttle bus to the city center. The strategic position near Pratumnak Hill offers a blend of city convenience and serene landscapes.

**Property Details** 

This high-rise marvel comprises a single building with 46 towering floors, housing 1,207 units. The units vary from cozy studios to spacious 2-bedroom apartments, catering to a diverse range of lifestyles and preferences.

Condition and Amenities

Unixx South Pattaya is a testament to resort-style living, with amenities that promise a luxurious and comfortable lifestyle. It features a 35-meter family pool, a 20-meter podium top lap pool, an in-pool Jacuzzi, and a sauna. For fitness enthusiasts, there's a fully equipped gym. Families will appreciate the children's play area and the overall security of the development.

### **Property Details**

• Property Type: Condo

• Location: Pattaya, Pratumnak, Thailand

• Land Area: 11200m<sup>2</sup>

Price: \$23,000
Bedrooms: 0
Bathrooms: 2