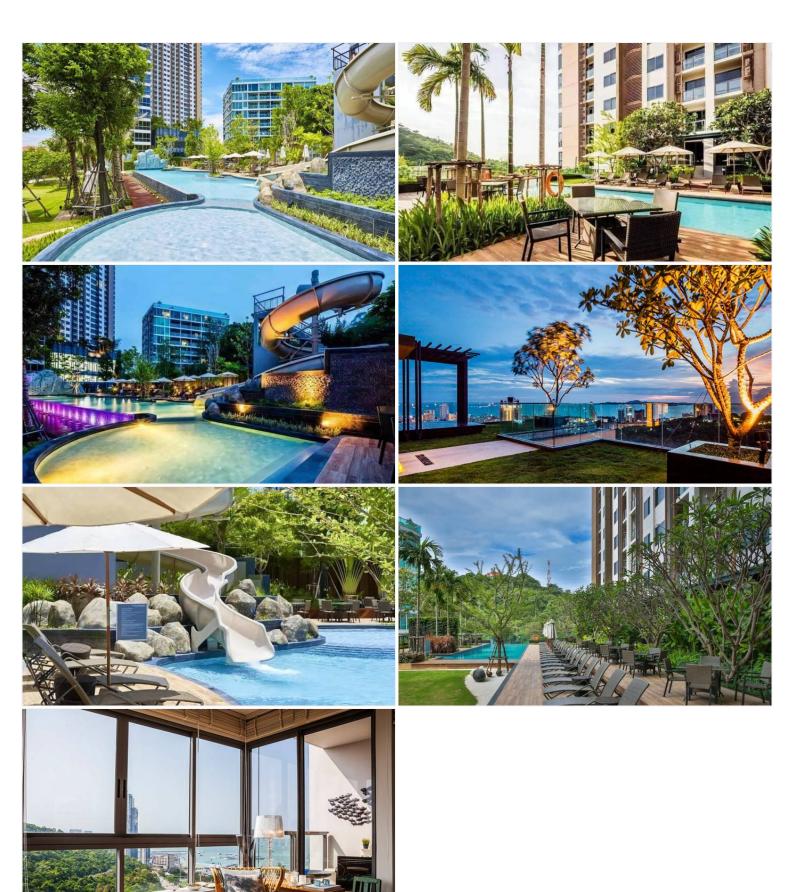

Condition and Amenities

Unixx South Pattaya is a testament to resort-style living, with amenities that promise a luxurious and comfortable lifestyle. It features a 35-meter family pool, a 20-meter podium top lap pool, an in-pool Jacuzzi, and a sauna. For fitness enthusiasts, there's a fully equipped gym. Families will appreciate the children's play area and the overall security of the development.

# Photo Gallery