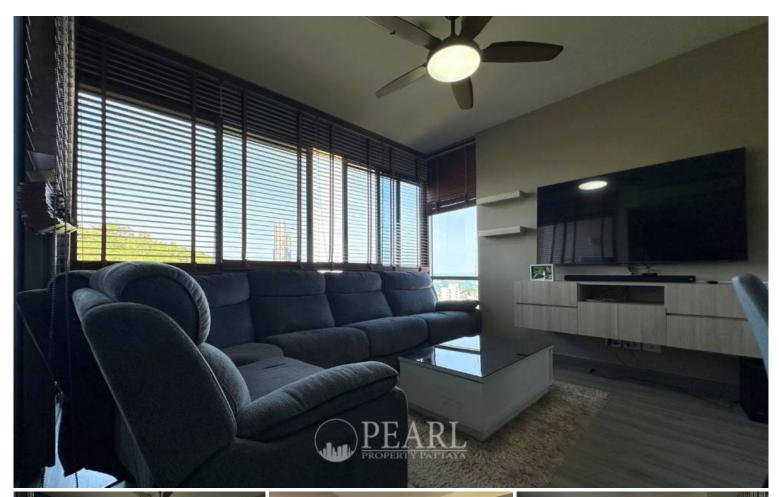

## **Property Description**

Unixx South Pattaya, a distinguished and modern condo project, offering a blend of luxury, convenience, and style. Perfectly nestled at the heart of Pattaya, this high-rise haven is a symbol of contemporary living in a vibrant urban setting.location near Pratumnak Hill in South Pattaya, It has 1207 units across 46 floors. featuring a family pool, podium top lap pool, fitness centre, sauna, and 24-hour security with CCTV. This unit is on the 14th floor with sea view, offering 62 sqm. of living space, 2 Bedrooms and 2 Bathrooms comes with fully furnished, dinning area and living area. This unit is for sale in Foreign name.