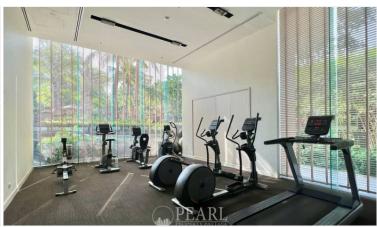

## **Property Description**

Unixx South Pattaya, a distinguished and modern condo project, offering a blend of luxury, convenience, and style. Perfectly nestled at the heart of Pattaya, this high-rise haven is a symbol of contemporary living in a vibrant urban setting.location near Pratumnak Hill in South Pattaya, It has 1207 units across 46 floors. featuring a family pool, podium top lap pool, fitness centre, sauna, and 24-hour security with CCTV. This unit is on the 14th floor with sea view, offering 62 sqm. of living space, 2 Bedrooms and 2 Bathrooms comes with fully furnished, dinning area and living area. This unit is for sale in Foreign name.

## **Property Features**

- Security
- Gym
- Swimming Pool
- Air Conditioning
- Balcony
- Car Park
- Electricity
- Alarm
- Lift