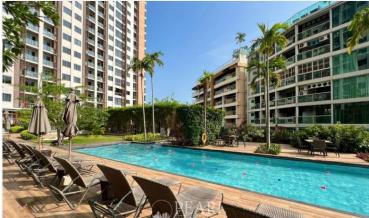

## **Property Description**

Unixx South Pattaya, a distinguished and modern condo project, offering a blend of luxury, convenience, and style. Perfectly nestled at the heart of Pattaya, this high-rise haven is a symbol of contemporary living in a vibrant urban setting.location near Pratumnak Hill in South Pattaya, It has 1207 units across 46 floors. featuring a family pool, podium top lap pool, fitness centre, sauna, and 24-hour security with CCTV. This unit is on the 14th floor with sea view, offering 62 sqm. of living space, 2 Bedrooms and 2 Bathrooms comes with fully furnished, dinning area and living area. This unit is for sale in Foreign name.

## **Property Features**

- Security
- Gym
- Swimming Pool
- Air Conditioning
- Balcony
- Car Park
- Electricity
- Alarm
- Lift