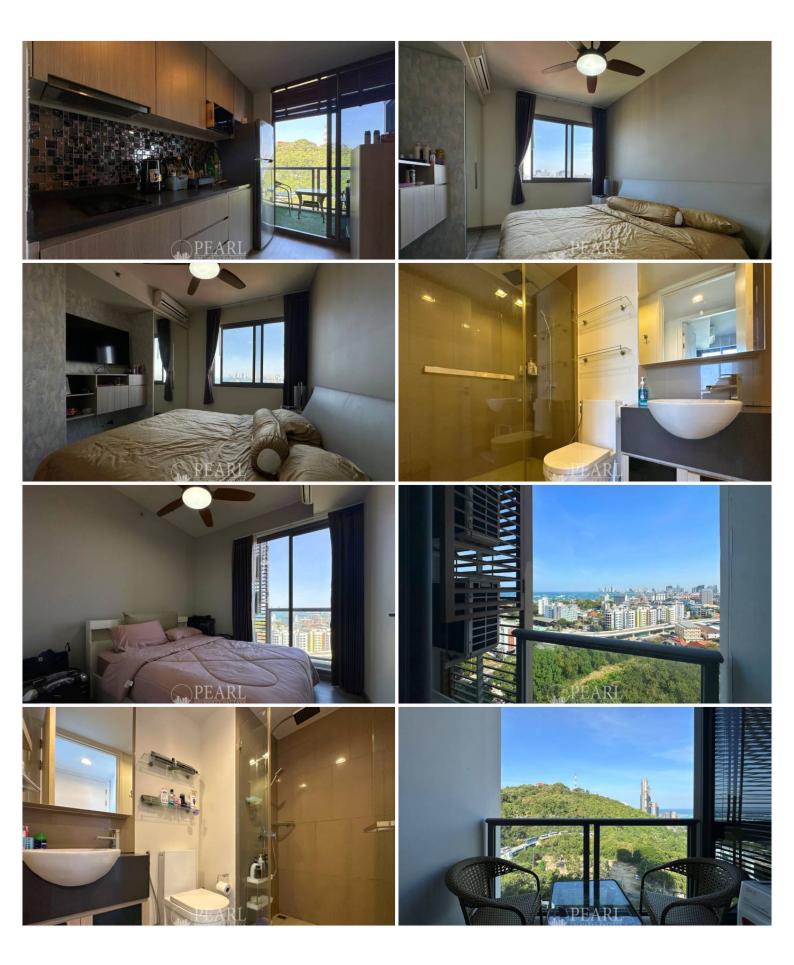

## **Property Description**

Unixx South Pattaya, a distinguished and modern condo project, offering a blend of luxury, convenience, and style. Perfectly nestled at the heart of Pattaya, this high-rise haven is a symbol of contemporary living in a vibrant urban setting.location near Pratumnak Hill in South Pattaya, It has 1207 units across 46 floors. featuring a family pool, podium top lap pool, fitness centre, sauna, and 24-hour security with CCTV. This unit is on the 14th floor with sea view, offering 62 sqm. of living space, 2 Bedrooms and 2 Bathrooms comes with fully furnished, dinning area and living area. This unit is for sale in Foreign name.

#### Photo Gallery