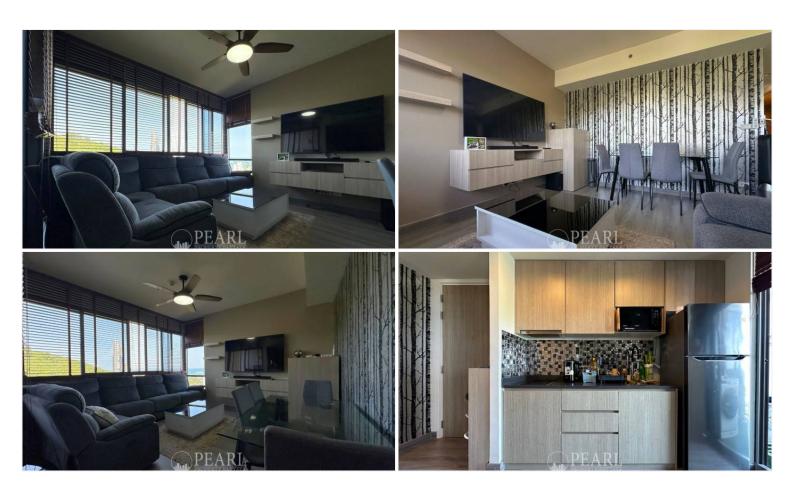

## **Property Description**

Unixx South Pattaya, a distinguished and modern condo project, offering a blend of luxury, convenience, and style. Perfectly nestled at the heart of Pattaya, this high-rise haven is a symbol of contemporary living in a vibrant urban setting.location near Pratumnak Hill in South Pattaya, It has 1207 units across 46 floors. featuring a family pool, podium top lap pool, fitness centre, sauna, and 24-hour security with CCTV. This unit is on the 14th floor with sea view, offering 62 sqm. of living space, 2 Bedrooms and 2 Bathrooms comes with fully furnished, dinning area and living area. This unit is for sale in Foreign name.