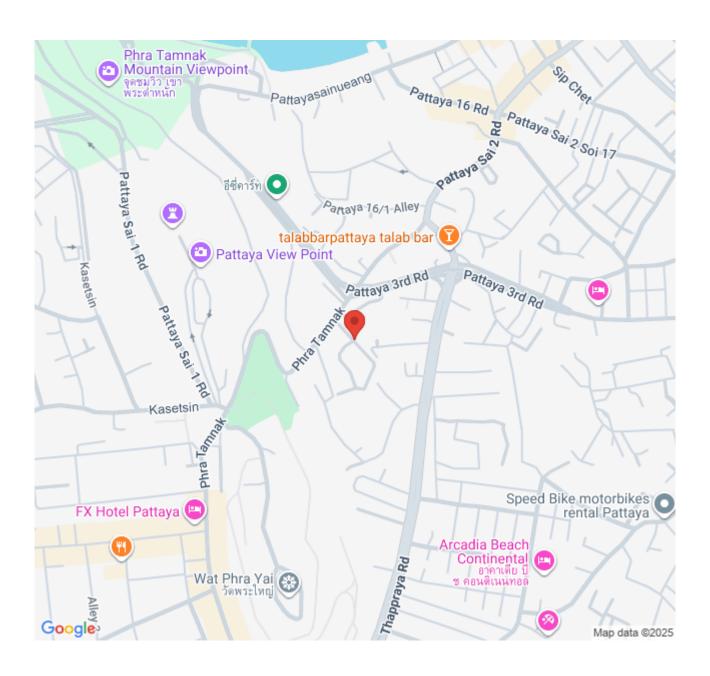

hrooms Condo

# **Property Description**

**Unixx South Pattaya,** is a condo and apartment project located in Nong Prue, Pattaya and was completed in Dec 2015. It has 1207 units across 46 floors, a high-rise condominium on an exclusive location near Pratumnak Hill,

This unit is on the 13th floor with Pattaya Bay view. 1 Bedroom 1 Bathroom comes with fully furnished. This beautiful unit is in foreign name.

### Photo Gallery





### **Property Details**

• Property Type: Condo

• Location: Pattaya, Pratumnak, Thailand

Internal Area: 35m²
Land Area: 35m²
Price: \$3,000,000

Bedrooms: 1Bathrooms: 1

#### **Property Features**

- Security
- Gym
- Sauna
- Swimming Pool
- Air Conditioning
- Balcony
- Car Park
- Electricity
- Internet
- Alarm
- Children's Area
- Lift
- Office

#### Location