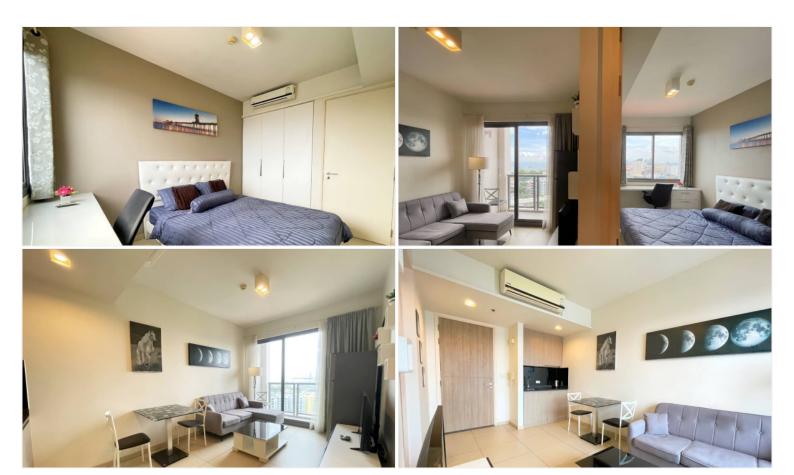

This unit is on the 13th floor with Pattaya Bay view. 1 Bedroom 1 Bathroom comes with fully furnished. This beautiful unit is in foreign name.

### Photo Gallery