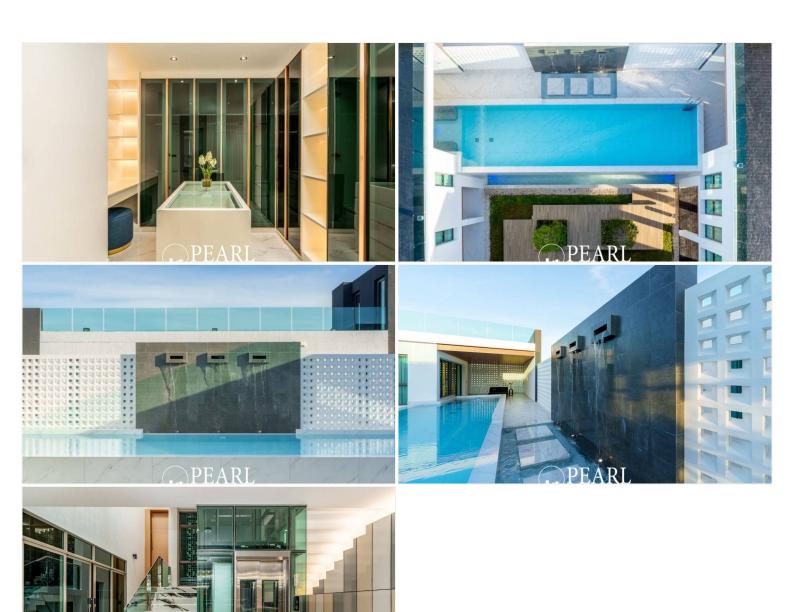

## **Property Description**

Pearl Property presents: Ultra-Luxury Villa for Sale at Siam Royal View - The Prestige Project

This one-of-a-kind estate is located in the exclusive Siam Royal View community, Pattaya's most prestigious residential enclave. Situated within the high-end The Prestige project, this newly built villa offers exceptional design, scale, and sophistication, perfect for those seeking world-class luxury living.

Selling Price: THB 69,000,000

**Property Details** 

• Land Area: 312.5 sq.wah (1,250 sqm approx.)

• Total Usable Area: 1,145 sqm

Indoor: 766.85 sqm

o Outdoor/Pool/Deck: 243.75 sqm

| Rooftop Terrace: 404.05 sqm        |
|------------------------------------|
|                                    |
| ∘ Service Area: 22.00 sqm          |
| Villa Features                     |
|                                    |
| 6 Spacious Bedrooms                |
| • 2 Maid's Rooms                   |
| • 10 Bathrooms                     |
| Private Swimming Pool with Jacuzzi |

Indoor Parking: 112.40 sqm (up to 7 vehicles)

Large Living and Family Rooms

- Private Elevator
- Rooftop Entertaining Area
- Maximum Parking Capacity: 7 Cars

This modern architectural masterpiece offers expansive living spaces, panoramic rooftop views, and toptier amenities – all within a gated community with 24-hour security.

## Photo Gallery