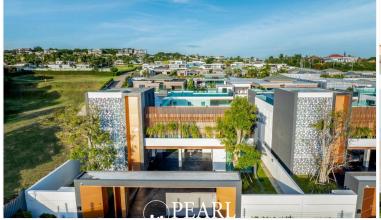

## **Property Description**

Pearl Property presents: Ultra-Luxury Villa for Sale at Siam Royal View - The Prestige Project

This one-of-a-kind estate is located in the exclusive Siam Royal View community, Pattaya's most prestigious residential enclave. Situated within the high-end The Prestige project, this newly built villa offers exceptional design, scale, and sophistication, perfect for those seeking world-class luxury living.

Selling Price: THB 69,000,000

**Property Details** 

• Land Area: 312.5 sq.wah (1,250 sqm approx.)

• Total Usable Area: 1,145 sqm

Indoor: 766.85 sqm

o Outdoor/Pool/Deck: 243.75 sqm

| Rooftop Terrace: 404.05 sqm        |
|------------------------------------|
|                                    |
| ∘ Service Area: 22.00 sqm          |
| Villa Features                     |
|                                    |
| 6 Spacious Bedrooms                |
| • 2 Maid's Rooms                   |
| • 10 Bathrooms                     |
| Private Swimming Pool with Jacuzzi |

Indoor Parking: 112.40 sqm (up to 7 vehicles)

Large Living and Family Rooms

- Private Elevator
- Rooftop Entertaining Area
- Maximum Parking Capacity: 7 Cars

This modern architectural masterpiece offers expansive living spaces, panoramic rooftop views, and toptier amenities – all within a gated community with 24-hour security.