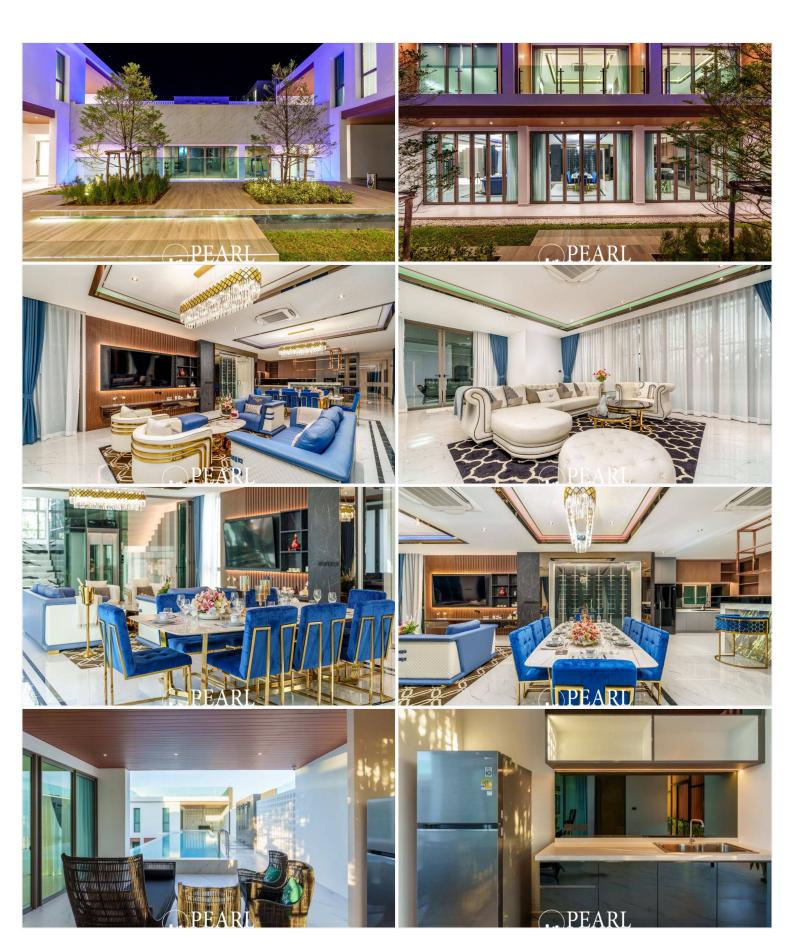

Selling Price: THB 69,000,000

**Property Details** 

• Land Area: 312.5 sq.wah (1,250 sqm approx.)

• Total Usable Area: 1,145 sqm

Indoor: 766.85 sqm

o Outdoor/Pool/Deck: 243.75 sqm

| Rooftop Terrace: 404.05 sqm        |
|------------------------------------|
|                                    |
| ∘ Service Area: 22.00 sqm          |
| Villa Features                     |
|                                    |
| 6 Spacious Bedrooms                |
| • 2 Maid's Rooms                   |
| • 10 Bathrooms                     |
| Private Swimming Pool with Jacuzzi |

Indoor Parking: 112.40 sqm (up to 7 vehicles)

Large Living and Family Rooms

- Private Elevator
- Rooftop Entertaining Area
- Maximum Parking Capacity: 7 Cars

This modern architectural masterpiece offers expansive living spaces, panoramic rooftop views, and toptier amenities – all within a gated community with 24-hour security.

#### **Property Features**

- Security
- Gym
- Jacuzzi
- Sauna
- Swimming Pool
- Air Conditioning
- Balcony
- Car Park
- Electricity
- Integral Kitchen
- Internet
- Alarm
- Concierge
- Guardhouse
- Lift
- Office
- Roof Garden
- Equipped Kitchen
- Terrace
- Cellar
- Disabled Access