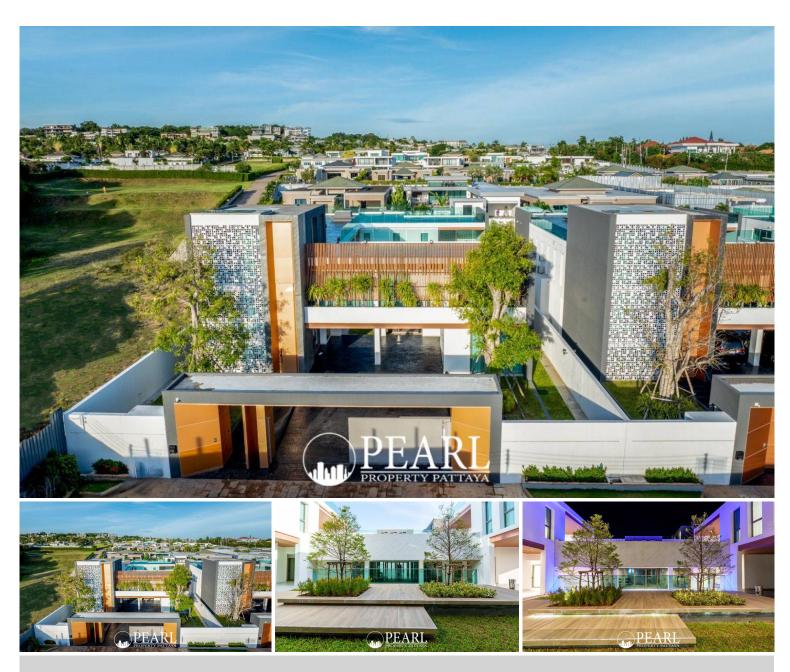

## **Property Description**

Pearl Property presents: Ultra-Luxury Villa for Sale at Siam Royal View - The Prestige Project

This one-of-a-kind estate is located in the exclusive Siam Royal View community, Pattaya's most prestigious residential enclave. Situated within the high-end The Prestige project, this newly built villa offers exceptional design, scale, and sophistication, perfect for those seeking world-class luxury living.

Selling Price: THB 69,000,000

**Property Details** 

• Land Area: 312.5 sq.wah (1,250 sqm approx.)

• Total Usable Area: 1,145 sqm

Indoor: 766.85 sqm

o Outdoor/Pool/Deck: 243.75 sqm

| Rooftop Terrace: 404.05 sqm        |
|------------------------------------|
|                                    |
| ∘ Service Area: 22.00 sqm          |
| Villa Features                     |
|                                    |
| 6 Spacious Bedrooms                |
| • 2 Maid's Rooms                   |
| • 10 Bathrooms                     |
| Private Swimming Pool with Jacuzzi |

Indoor Parking: 112.40 sqm (up to 7 vehicles)

Large Living and Family Rooms

- Private Elevator
- Rooftop Entertaining Area
- Maximum Parking Capacity: 7 Cars

This modern architectural masterpiece offers expansive living spaces, panoramic rooftop views, and toptier amenities – all within a gated community with 24-hour security.