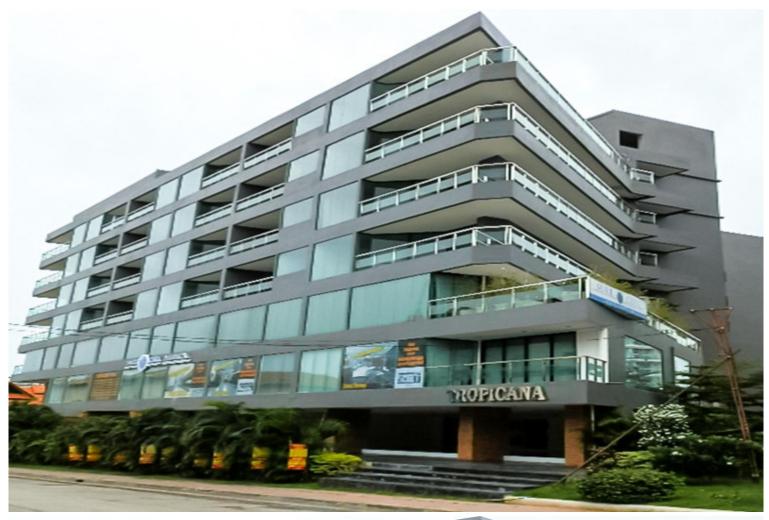

### **Tropicana - 2 Bed 2 Bath**

Pattaya, Bang Lamung, Thailand

Reference: 11884

### **Property Description**

Tropicana is unique as it is specially designed for retirees offering a medical facility staffed with a full-time staff and doctors. All units are "**Build to Order**" that you can match and design in your own style. There are two pools in the complex and a spa, and a fitness center. The location of Tropicana is ideal as it is 5 minutes to central Pattaya and has an amazing beach at the end of the street. Unit sizes start from 70 sqm. up to 250 sqm. All units are in foreign ownership.