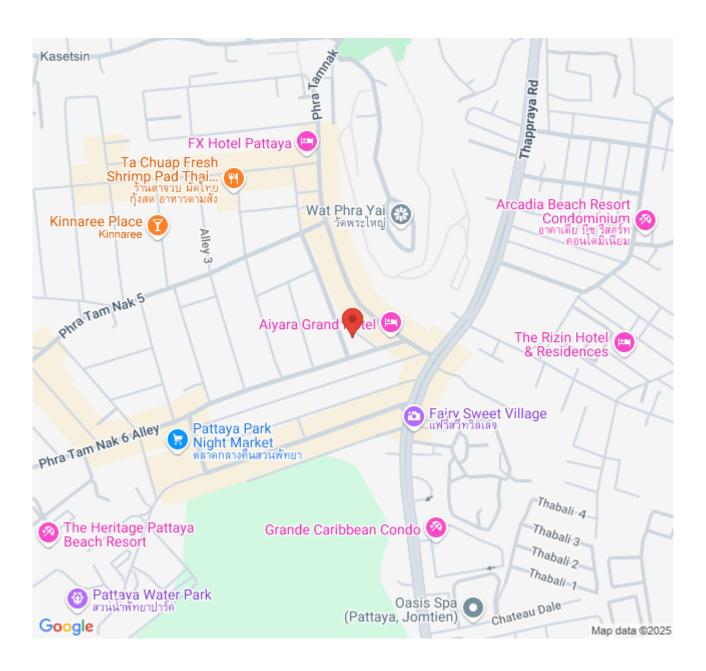

cially designed for retirees offering a medical facility staffed with a full-time staff and doctors. All units are "**Build to Order**" that you can match and design in your own style. There are two pools in the complex and a spa, and a fitness center. The location of Tropicana is ideal as it is 5 minutes to central Pattaya and has an amazing beach at the end of the street. Unit sizes start from 70 sqm. up to 250 sqm. All units are in foreign ownership.

### Photo Gallery



# **Property Details**

• Property Type: Condo

• Location: Pattaya, Bang Lamung, Thailand

• Internal Area: 80.03m<sup>2</sup>

Land Area: 81m²
Price: \$4,734,000

Bedrooms: 2Bathrooms: 2

### **Property Features**

- Security
- Gym
- Swimming Pool
- Balcony
- Car Park
- Electricity
- Integral Kitchen

#### Location