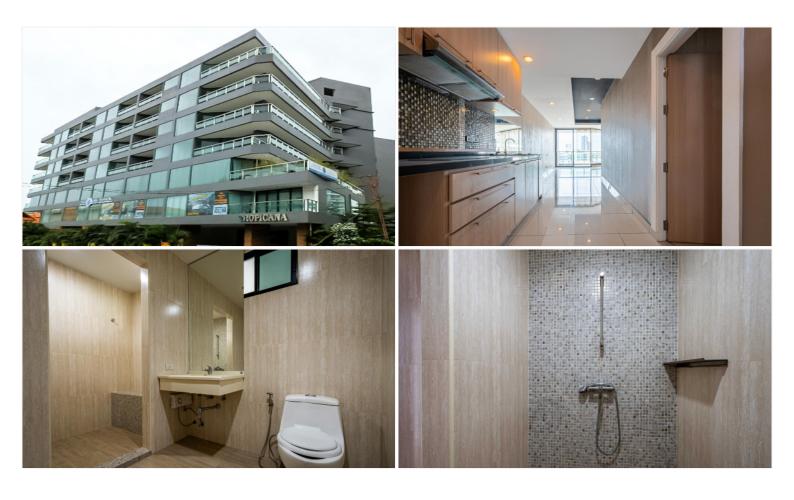

## **Property Description**

Tropicana is unique as it is specially designed for retirees offering a medical facility staffed with a full-time staff and doctors. All units are "**Build to Order**" that you can match and design in your own style. There are two pools in the complex and a spa, and a fitness center. The location of Tropicana is ideal as it is 5 minutes to central Pattaya and has an amazing beach at the end of the street. Unit sizes start from 70 sqm. up to 250 sqm. All units are in foreign ownership.

## Photo Gallery