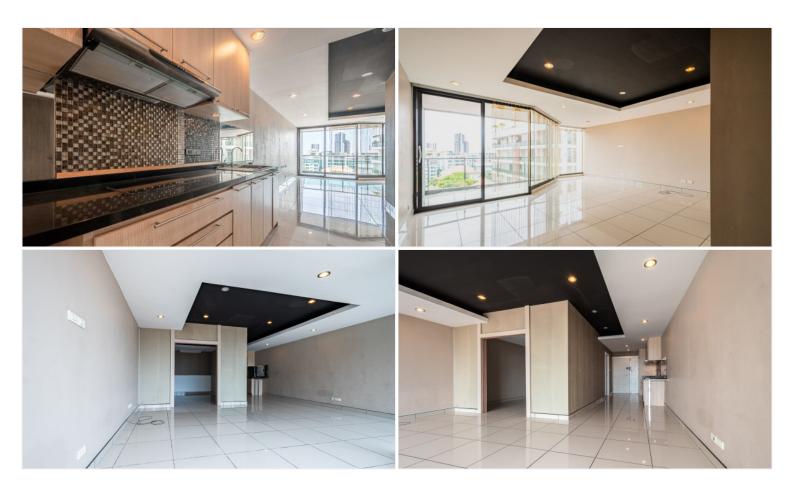

## Tropicana 1BR/1BA Condo for Sale

Pattaya, Bang Lamung, Thailand

Reference: 11868

# **\$4,192,000**









1 Bedrooms 1 Bathrooms Condo

## **Property Description**

Tropicana is unique as it is specially designed for retirees offering a medical facility staffed with a full-time staff and doctors. All units are "**Build to Order**" that you can match and design in your own style. There are two pools in the complex and a spa, and a fitness center. The location of Tropicana is ideal as it is 5 minutes to central Pattaya and has an amazing beach at the end of the street. Unit sizes start from 70 sqm. up to 250 sqm. All units are in foreign ownership.

## Photo Gallery





# **Property Details**

• Property Type: Condo

• Location: Pattaya, Bang Lamung, Thailand

• Internal Area: 70.87m<sup>2</sup>

Land Area: 71m²
Price: \$4,192,000

Bedrooms: 1Bathrooms: 1

#### **Property Features**

- Security
- Gym
- Swimming Pool
- Balcony
- Car Park
- Electricity
- Integral Kitchen

#### Location