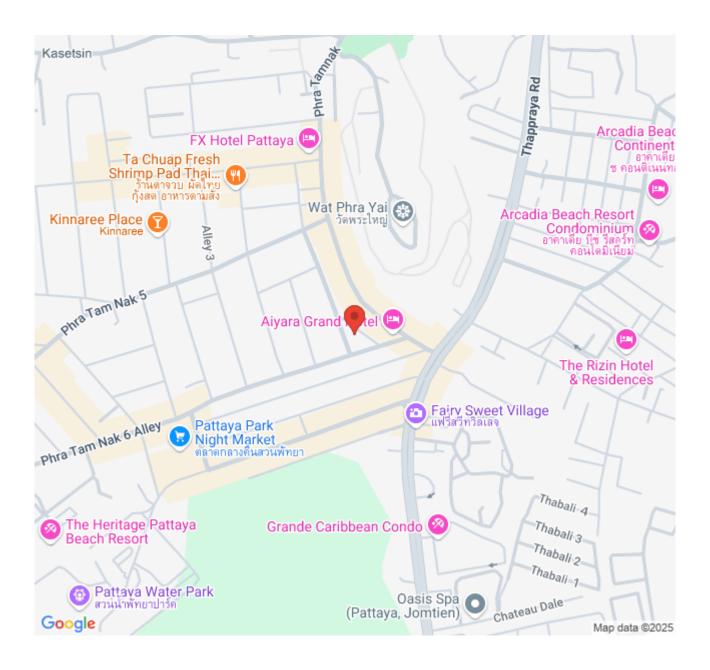

ally designed for retirees offering a medical facility staffed with a full-time staff and doctors. All units are "**Build to Order**" that you can match and design in your own style. There are two pools in the complex and a spa, and a fitness center. The location of Tropicana is ideal as it is 5 minutes to central Pattaya and has an amazing beach at the end of the street. Unit sizes start from 70 sqm. up to 250 sqm. All units are in foreign ownership.

## Photo Gallery





# **Property Details**

• Property Type: Condo

• Location: Pattaya, Bang Lamung, Thailand

• Internal Area: 70.87m<sup>2</sup>

Land Area: 71m²
Price: \$4,192,000

Bedrooms: 1Bathrooms: 1

#### **Property Features**

- Security
- Gym
- Swimming Pool
- Balcony
- Car Park
- Electricity
- Integral Kitchen

#### Location