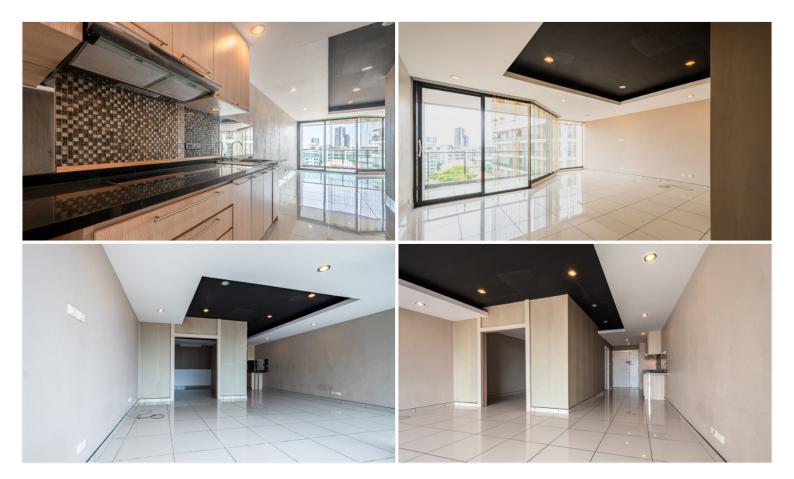

### Photo Gallery

# **Property Description**

Tropicana is unique as it is specially designed for retirees offering a medical facility staffed with a full-time staff and doctors. All units are **"Build to Order"** that you can match and design in your own style. There are two pools in the complex and a spa, and a fitness center. The location of Tropicana is ideal as it is 5 minutes to central Pattaya and has an amazing beach at the end of the street. Unit sizes start from 70 sqm. up to 250 sqm. All units are in foreign ownership.