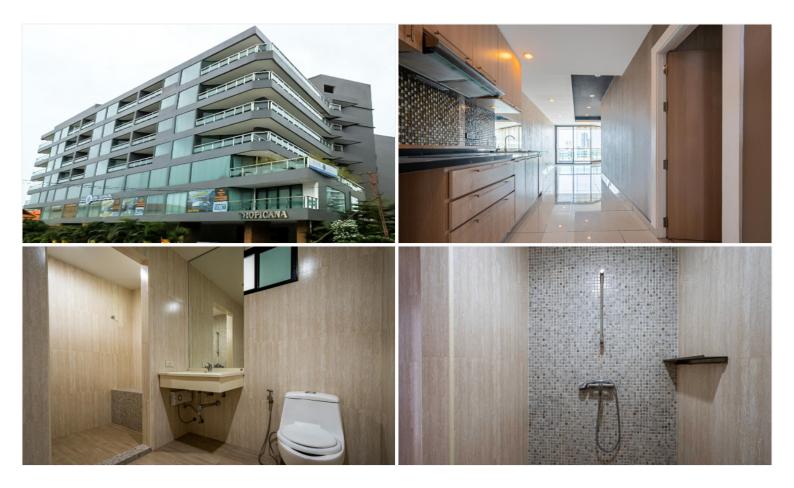

### Photo Gallery

# **Property Description**

Tropicana is unique as it is specially designed for retirees offering a medical facility staffed with a full-time staff and doctors. All units are **"Build to Order"** that you can match and design in your own style. There are two pools in the complex and a spa, and a fitness center. The location of Tropicana is ideal as it is 5 minutes to central Pattaya and has an amazing beach at the end of the street. Unit sizes start from 70 sqm. up to 250 sqm. All units are in foreign ownership.