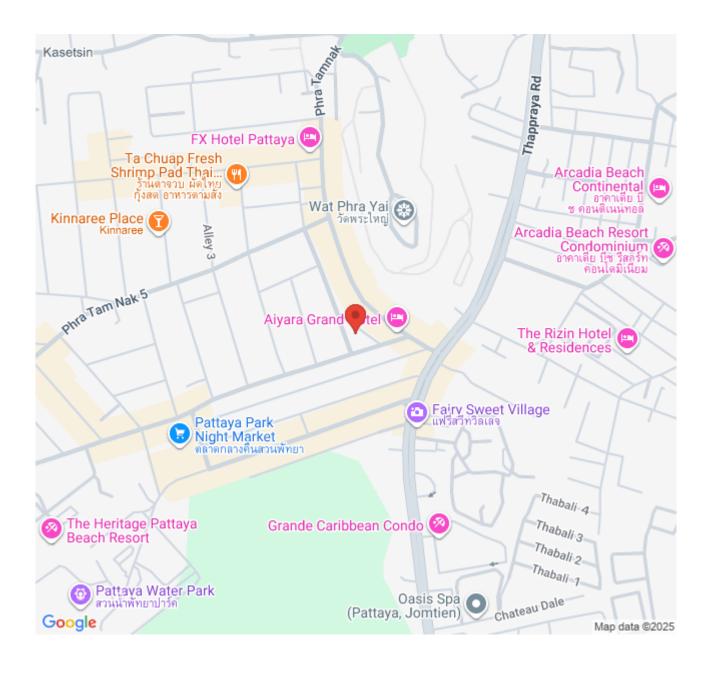

for retirees offering a medical facility staffed with a full-time staff and doctors. All units are **"Build to Order"** that you can match and design in your own style. There are two pools in the complex and a spa, and a fitness center. The location of Tropicana is ideal as it is 5 minutes to central Pattaya and has an amazing beach at the end of the street. Unit sizes start from 70 sqm. up to 250 sqm. All units are in foreign ownership.

### Photo Gallery





# **Property Details**

- Property Type: Condo
- Location: Pattaya, Bang Lamung, Thailand
- Internal Area: 80.03m<sup>2</sup>
- Land Area: 81m<sup>2</sup>
- Price: \$4,734,000
- Bedrooms: 1
- Bathrooms: 1

#### **Property Features**

- Security
- Gym
- Swimming Pool
- Balcony
- Car Park
- Electricity
- Integral Kitchen

# Location