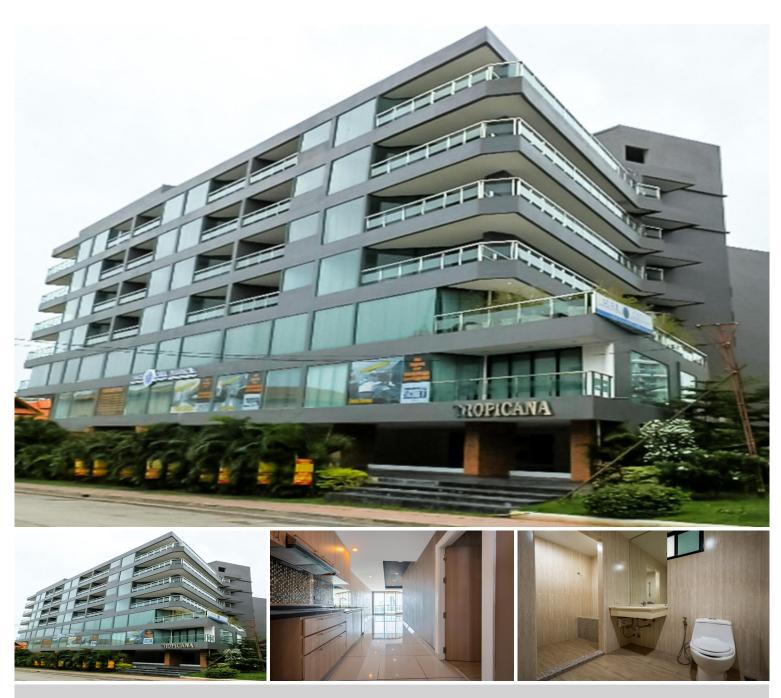

### Tropicana - 1 Bed 1 Bath

Pattaya, Bang Lamung, Thailand Reference: 11882

# **Property Description**

Tropicana is unique as it is specially designed for retirees offering a medical facility staffed with a full-time staff and doctors. All units are **"Build to Order"** that you can match and design in your own style. There are two pools in the complex and a spa, and a fitness center. The location of Tropicana is ideal as it is 5 minutes to central Pattaya and has an amazing beach at the end of the street. Unit sizes start from 70 sqm. up to 250 sqm. All units are in foreign ownership.

# **Property Details**

- Property Type: Condo
- Location: Pattaya, Bang Lamung, Thailand
- Internal Area: 80.03m<sup>2</sup>
- Land Area: 81m<sup>2</sup>
- Price: \$4,734,000
- Bedrooms: 1
- Bathrooms: 1