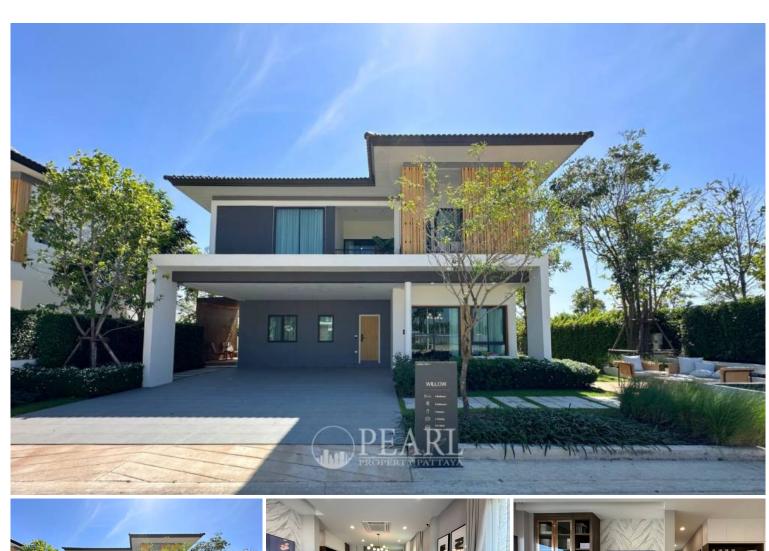

# Tropical Village 3 - 4 Bed 3 Bath (Type Willow)

Pattaya, Huay Yai, Thailand Reference: 9357

**\$7,879,000** 

4 Bedrooms 3 Bathrooms Villa

## **Property Description**

Tropical Village 3, an exclusive housing development in the serene Huay Yai area of Pattaya. This exceptional community is designed with a modern tropical style, offering a perfect blend of luxury and comfort. With a limited number of units, it ensures an intimate and private living experience. Situated just 2 kilometers from the Huay Yai motorways, it provides excellent connectivity, just 10 minutes from Sukhumvit Road, with easy access to Jomtien and Pattaya City. This stunning house is sitting on a plot of land of 200 Sq.m (50 Sq.wah) offering 215 Sqm. of living space. Consists of 4 bedrooms and 3 bathrooms. It comes fully fitted, 2 living areas, kitchen, dining area and carpark.

## **Property Details**

• Property Type: Villa

• Location: Pattaya, Huay Yai, Thailand

Internal Area: 215m²
Land Area: 225m²
Price: \$7,879,000

Bedrooms: 4Bathrooms: 3