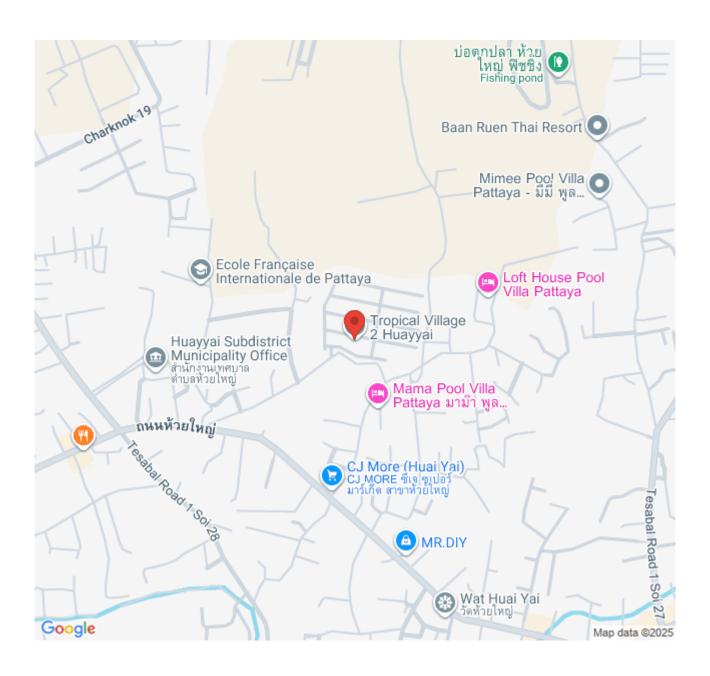

age 2 - Similan 3 Bed 3 Bath

Pattaya, Huay Yai, Thailand

Reference: 8009

# **\$6,800,000**









Villa

3 Bedrooms 4 Bathrooms

## **Property Description**

Tropical Village 2 is a modern villa located in the heart of Huai Yai close to international schools, golf courses, Bangkok highway, and temples. The surrounding area is lush with nature and the villa is very well suited for children, with a playground and park inside the village. The villas are designed with a lot of wood which further creates a tropical atmosphere.

### Photo Gallery





# **Property Details**

• Property Type: Villa

• Location: Pattaya, Huay Yai, Thailand

Internal Area: 297m²
Land Area: 320m²
Price: \$6,800,000

Bedrooms: 3Bathrooms: 4

#### **Property Features**

- Security
- Swimming Pool

#### Location